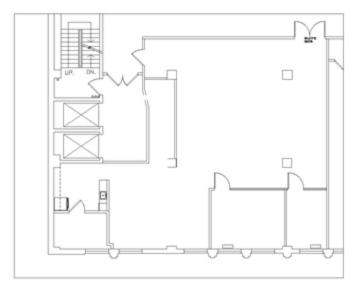

# SUITE 801 - 4,534 RSF

#### SPACE FEATURES

- Suite 901 Landlord to turnkey using building standard finishes. ٠
- Suite 903 Creative installation built with wood floors, exposed ceiling, open pantry, ٠ 1 glass conference room, 3 glass offices and open space. Can be combined with Suite 905 for a total of 7,204 RSF.
- Suite 905 Creative installation built with wood floors, exposed ceiling, new pantry, 2 glass rooms, and open space. Furniture included. Can be combined with Suite 901 for a total of 7,204 RSF.
- Suite 804 Landlord to turnkey using building standard finishes.
- Suite 801 Creative installation built with wood floors, exposed ceiling, open pantry, 1 ٠ glass conference room, 2 glass offices and open space.
- Landlord will consider furnishing for tenant ٠