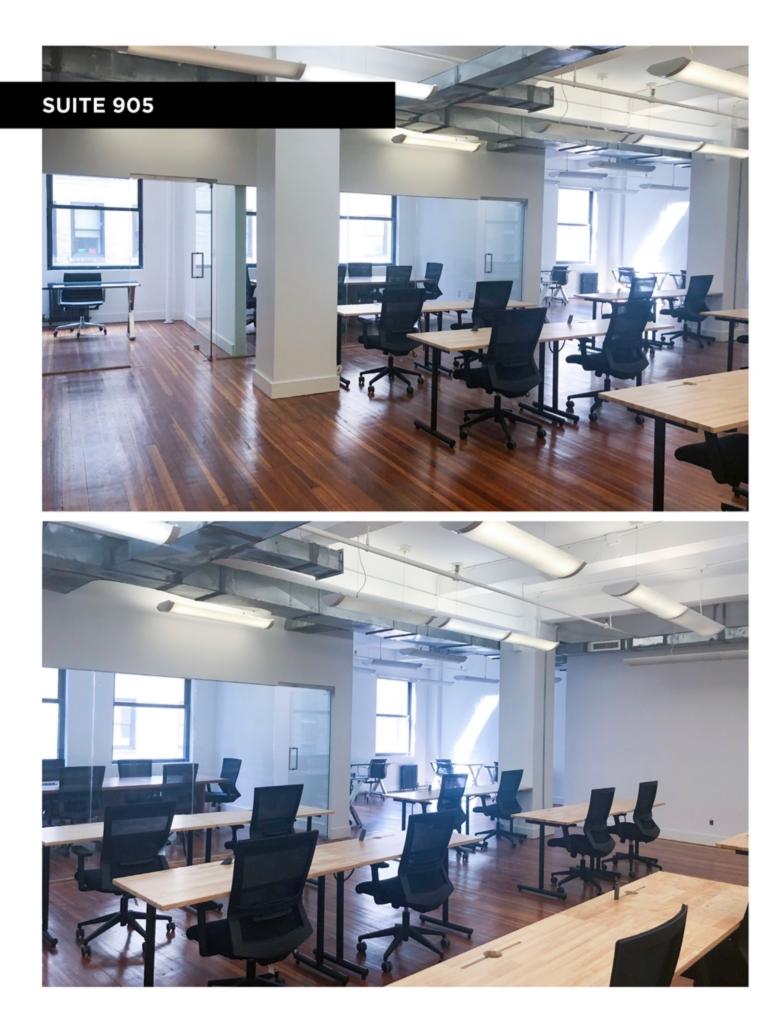

## SUITE 905 - 3,138 RSF **EXISTING CONDITIONS**

The information contained herein has been obtained from sources deemed reliable but has not been verified and no guarantee, warranty or representation, either express or implied, is made with respect to such information. Terms of sale or lease and availability are subject to change or withdrawal without notice.

#### SPACE FEATURES

- Suite 901 Landlord to turnkey using building standard finishes. ٠
- Suite 903 Creative installation built with wood floors, exposed ceiling, open pantry, ٠ 1 glass conference room, 3 glass offices and open space. Can be combined with Suite 905 for a total of 7,204 RSF.
- Suite 905 Creative installation built with wood floors, exposed ceiling, new pantry, 2 glass rooms, and open space. Furniture included. Can be combined with Suite 901 for a total of 7,204 RSF.
- Suite 804 Landlord to turnkey using building standard finishes.
- Suite 801 Creative installation built with wood floors, exposed ceiling, open pantry, 1 ٠ glass conference room, 2 glass offices and open space.
- Landlord will consider furnishing for tenant ٠