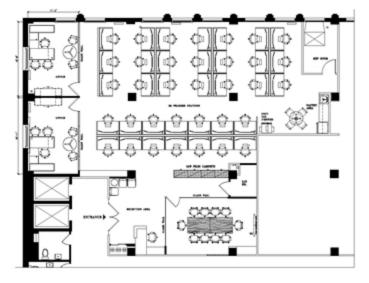

## SUITE 903 - 4,066 RSF EXISTING CONDITIONS

#### SPACE FEATURES

- Suite 901 Landlord to turnkey using building standard finishes. ٠
- Suite 903 Creative installation built with wood floors, exposed ceiling, open pantry, ٠ 1 glass conference room, 3 glass offices and open space. Can be combined with Suite 905 for a total of 7,204 RSF.
- Suite 905 Creative installation built with wood floors, exposed ceiling, new pantry, 2 glass rooms, and open space. Furniture included. Can be combined with Suite 901 for a total of 7,204 RSF.
- Suite 804 Landlord to turnkey using building standard finishes.
- Suite 801 Creative installation built with wood floors, exposed ceiling, open pantry, 1 ٠ glass conference room, 2 glass offices and open space.
- Landlord will consider furnishing for tenant ٠