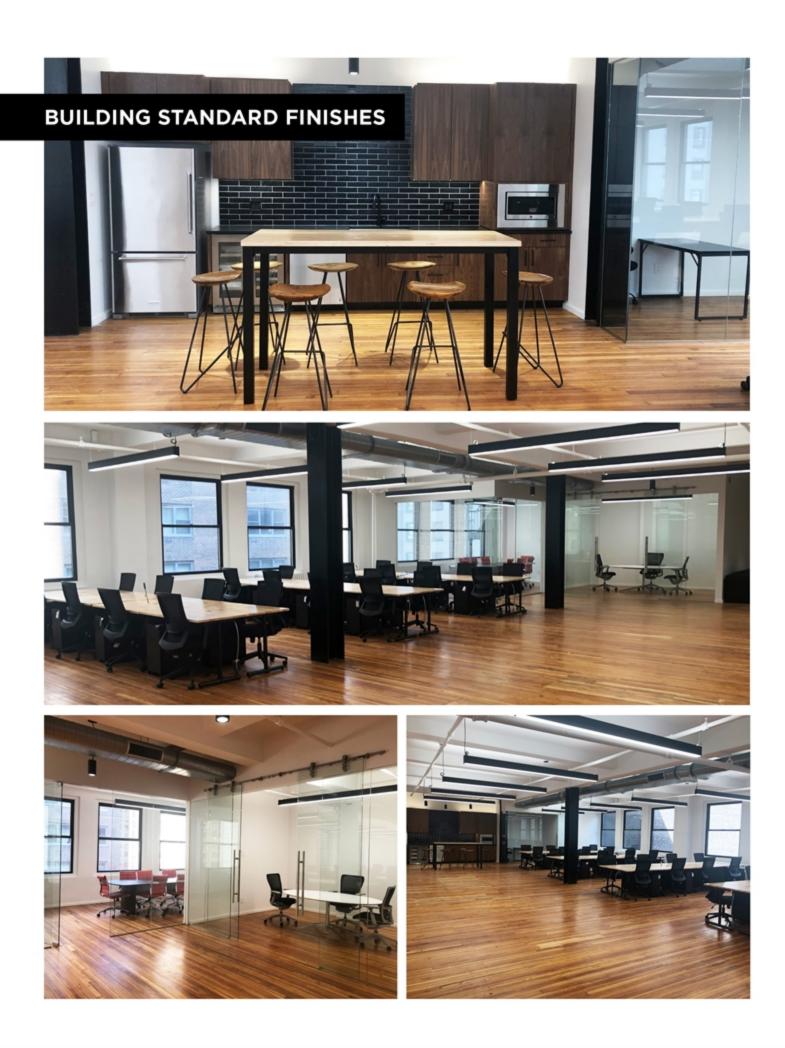

#### SPACE FEATURES

- Suite 901 Landlord to turnkey using building standard finishes. ٠
- Suite 903 Creative installation built with wood floors, exposed ceiling, open pantry, ٠ 1 glass conference room, 3 glass offices and open space. Can be combined with Suite 905 for a total of 7,204 RSF.
- Suite 905 Creative installation built with wood floors, exposed ceiling, new pantry, 2 glass rooms, and open space. Furniture included. Can be combined with Suite 901 for a total of 7,204 RSF.
- Suite 804 Landlord to turnkey using building standard finishes.
- Suite 801 Creative installation built with wood floors, exposed ceiling, open pantry, 1 ٠ glass conference room, 2 glass offices and open space.
- Landlord will consider furnishing for tenant ٠