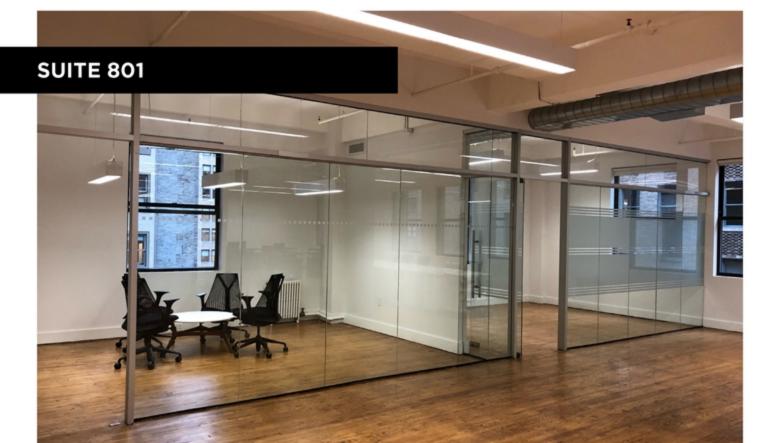

# SUITE 801 - 4,534 RSF

#### SPACE FEATURES

- Suite 901 Landlord to turnkey using building standard finishes. ٠
- Suite 903 Creative installation built with wood floors, exposed ceiling, open pantry, ٠ 1 glass conference room, 3 glass offices and open space. Can be combined with Suite 905 for a total of 7,204 RSF.
- Suite 905 Creative installation built with wood floors, exposed ceiling, new pantry, 2 glass rooms, and open space. Furniture included. Can be combined with Suite 901 for a total of 7,204 RSF.
- Suite 804 Landlord to turnkey using building standard finishes.
- Suite 801 Creative installation built with wood floors, exposed ceiling, open pantry, 1 ٠ glass conference room, 2 glass offices and open space.
- Landlord will consider furnishing for tenant ٠