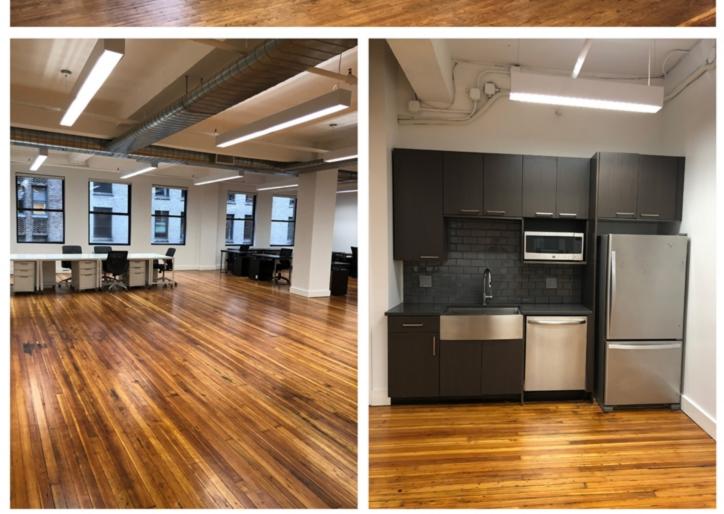

## SUITE 903 - 4,066 RSF EXISTING CONDITIONS

#### SPACE FEATURES

- Suite 901 Landlord to turnkey using building standard finishes. ٠
- Suite 903 Creative installation built with wood floors, exposed ceiling, open pantry, ٠ 1 glass conference room, 3 glass offices and open space. Can be combined with Suite 905 for a total of 7,204 RSF.
- Suite 905 Creative installation built with wood floors, exposed ceiling, new pantry, 2 glass rooms, and open space. Furniture included. Can be combined with Suite 901 for a total of 7,204 RSF.
- Suite 804 Landlord to turnkey using building standard finishes.
- Suite 801 Creative installation built with wood floors, exposed ceiling, open pantry, 1 ٠ glass conference room, 2 glass offices and open space.
- Landlord will consider furnishing for tenant ٠