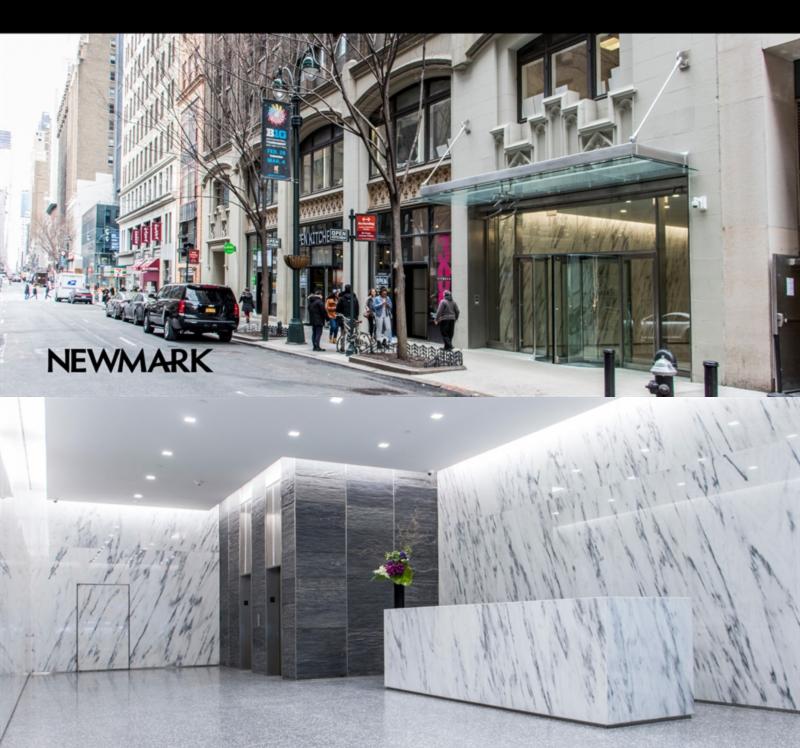

### **BUILDING FEATURES**

- Renovated lobby/full glass entrance ٠
- Renovated elevators cabs with card access security ٠
- Steps from boutique hotels, restaurants, shopping and fitness clubs ٠
- Great proximity to Grand Central and Penn Station ٠