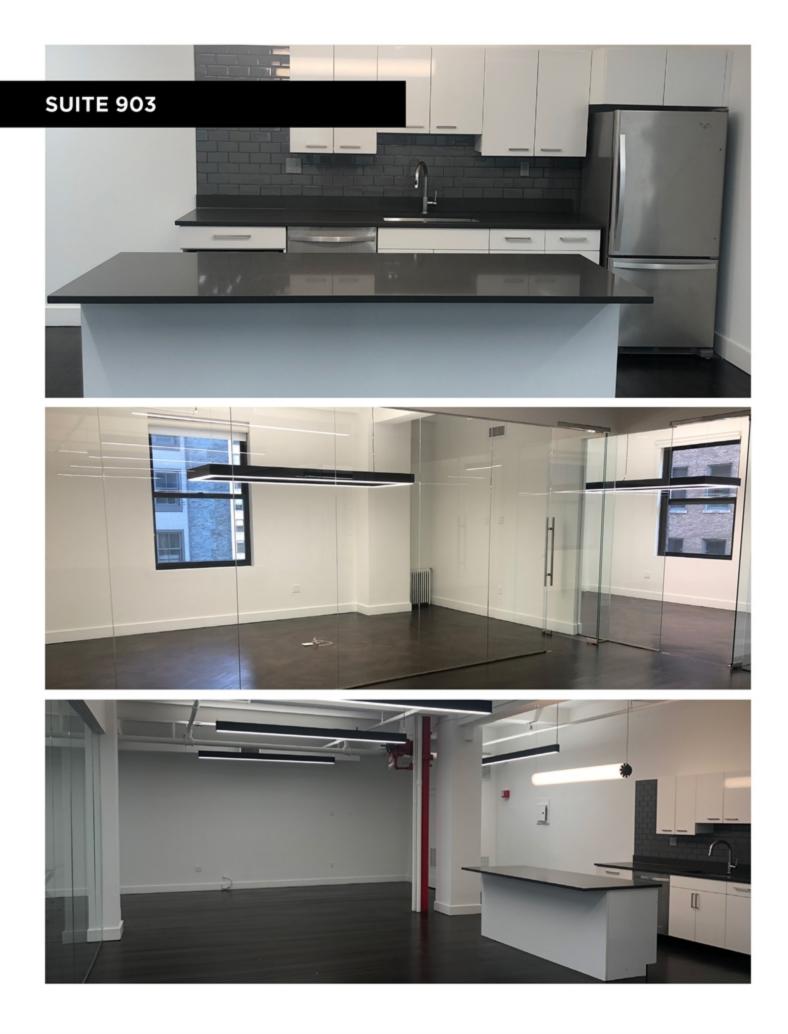

## SUITE 903 - 4,066 RSF EXISTING CONDITIONS

#### SPACE FEATURES

- Suite 901 Landlord to turnkey using building standard finishes. ٠
- Suite 903 Creative installation built with wood floors, exposed ceiling, open pantry, ٠ 1 glass conference room, 3 glass offices and open space. Can be combined with Suite 905 for a total of 7,204 RSF.
- Suite 905 Creative installation built with wood floors, exposed ceiling, new pantry, 2 glass rooms, and open space. Furniture included. Can be combined with Suite 901 for a total of 7,204 RSF.
- Suite 804 Landlord to turnkey using building standard finishes.
- Suite 801 Creative installation built with wood floors, exposed ceiling, open pantry, 1 ٠ glass conference room, 2 glass offices and open space.
- Landlord will consider furnishing for tenant ٠