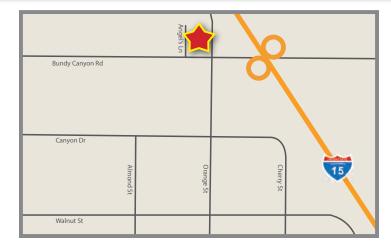

# PLAZA DE BUNDY CANYON RETAIL SPACES FOR LEASE

33950 ANGEL'S LANE | WILDOMAR, CA 92595

### 33950 ANGEL'S LANE | WILDOMAR, CA 92595

| SUITE | TENANT              |
|-------|---------------------|
| 101   | ±1,290 SF AVAILABLE |
| 102   | ±1,328 SF AVAILABLE |
| 103   | ±1,442 SF AVAILABLE |
| 104   | ±1,402 SF AVAILABLE |
| 105   | SUBWAY              |
| 106   | ±1,442 SF AVAILABLE |
| 107   | ±1,403 SF AVAILABLE |