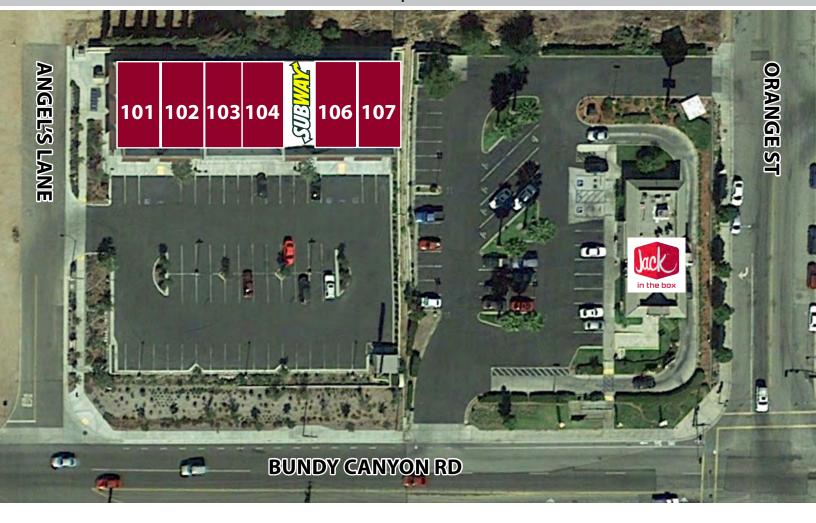

### 33950 ANGEL'S LANE | WILDOMAR, CA 92595

| SUITE | TENANT              |
|-------|---------------------|
| 101   | ±1,290 SF AVAILABLE |
| 102   | ±1,328 SF AVAILABLE |
| 103   | ±1,442 SF AVAILABLE |
| 104   | ±1,402 SF AVAILABLE |
| 105   | SUBWAY              |
| 106   | ±1,442 SF AVAILABLE |
| 107   | ±1,403 SF AVAILABLE |