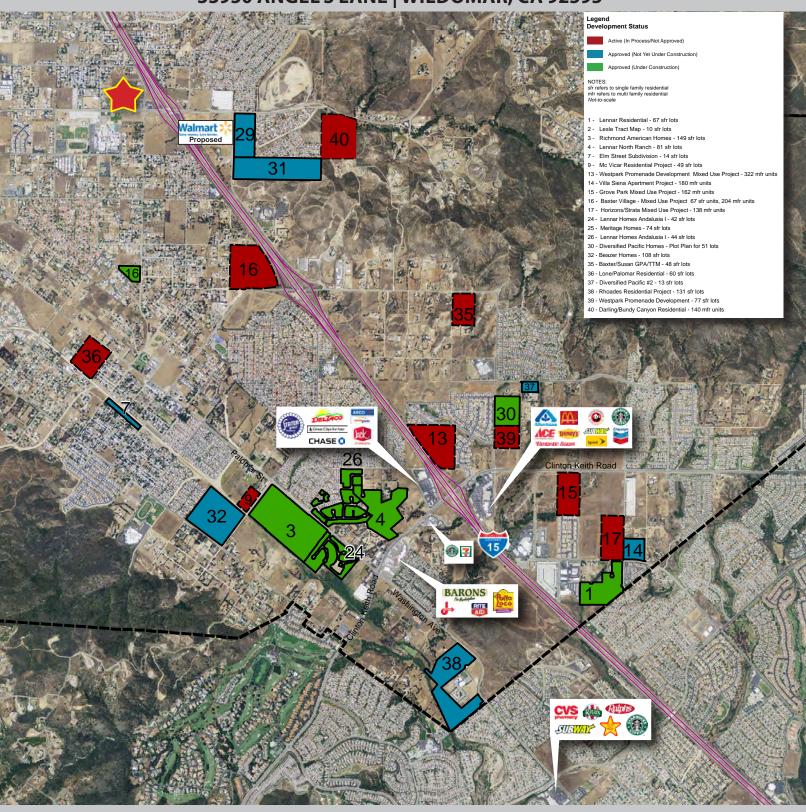

#### PROPERTY HIGHLIGHTS:

- Join Subway
- Across the street from Elsinore High School
- Freeway visibility from heavily trafficked I-15
- On same busy retail corridor as JIB and ARCO
- Near SEC of I-15/Bundy Canyon new Walmart Coming Soon
- Rapidly growing with several planned residential development.