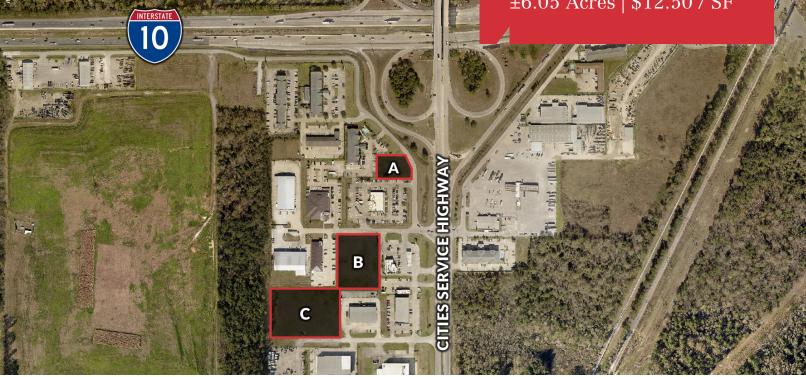

## Vacant Land

±6.05 Acres | \$12.50 / SF

# **Commercial Land**

Highway 108 / Business Dr / Teal Rd, Sulphur, Louisiana 70665

### **Property Highlights**

- Commercial lots available for sale
- ±6.05 acres total, can be purchased together or separately
- Parcel A is 0.50 acres and in Flood Zone X
- Parcel B is 1.95 acres and in Flood Zone X Shaded and AE
- Parcel C is 3.6 acres acres and in Flood Zone X Shaded and AE
- Zoned Business (municipal)
- Public utilities available