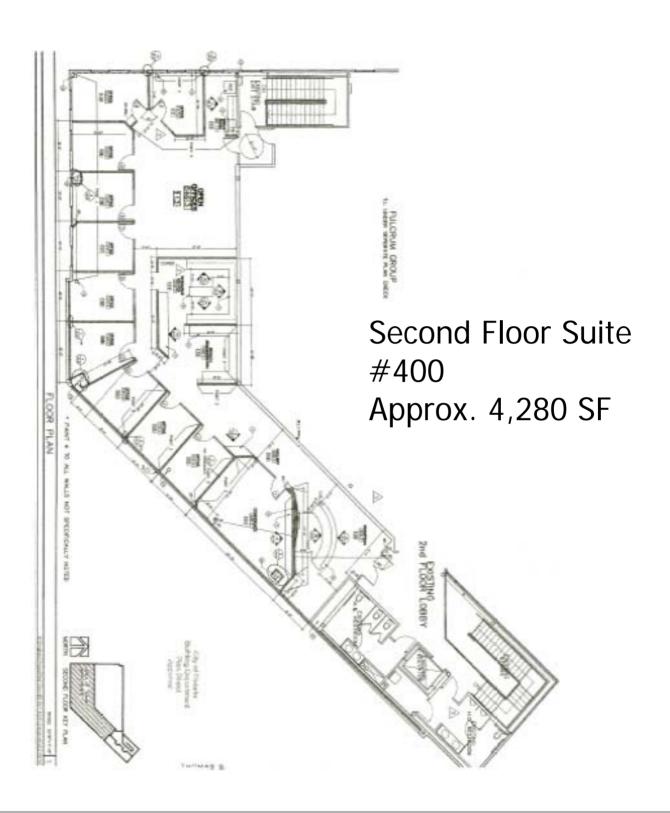

## Features:

- Premier 2-Story 15,695 SF Building
- Available First Floor: Approx. 2,285 SF
- Available Second Floor: Approx. 4,280 SF
- 2<sup>nd</sup> Floor Highly Upgraded Tenant Improvements
- Freeway Signage for larger space
- · State-of-the-Art Building Systems
- Abundant 4:1,000 Parking
- Immediate Occupancy