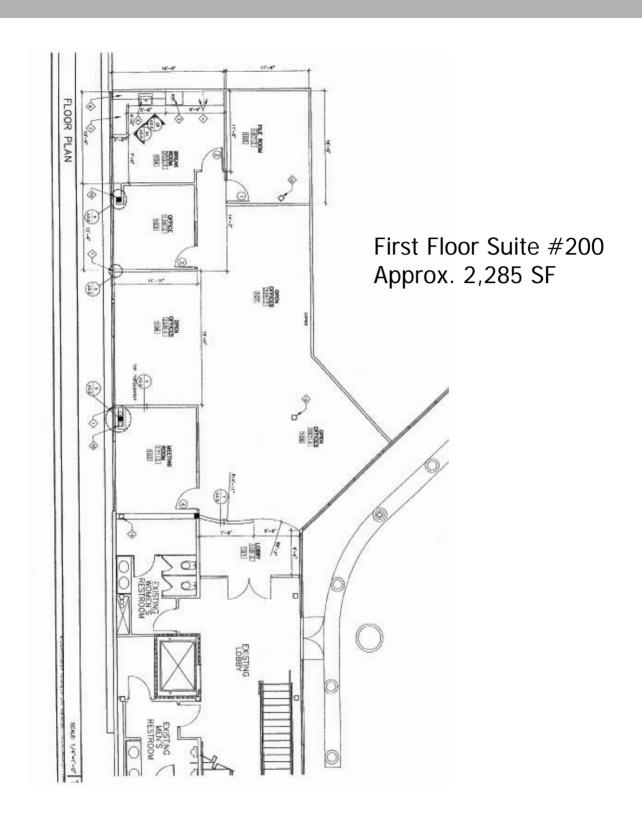

## Features:

- Premier 2-Story 15,695 SF Building
- Available First Floor: Approx. 2,285 SF
- Available Second Floor: Approx. 4,280 SF
- 2<sup>nd</sup> Floor Highly Upgraded Tenant Improvements
- Freeway Signage for larger space
- · State-of-the-Art Building Systems
- Abundant 4:1,000 Parking
- Immediate Occupancy