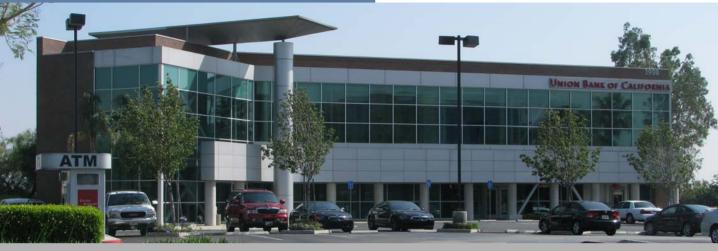

## Freeway Corporate Center

3998 Inland Empire Boulevard, Ontario, California

## Features:

- Premier 2-Story 15,695 SF Building
- Available First Floor: Approx. 2,285 SF
- Available Second Floor: Approx. 4,280 SF
- 2<sup>nd</sup> Floor Highly Upgraded Tenant Improvements
- Freeway Signage for larger space
- · State-of-the-Art Building Systems
- Abundant 4:1,000 Parking
- Immediate Occupancy