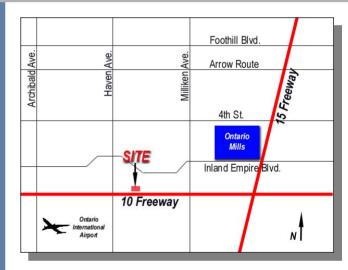

## Location:

- Located on the I-10 Freeway (Just East of the Haven Avenue Corridor)
- Excellent Access to I-10 and I-15 Freeways
- Adjacent to Restaurants and Hotels (Benihana, Black Angus, El Torito, Extended Stay America, Hilton, LaQuinta Inn
- Only 1/2 mile from Ontario Mills