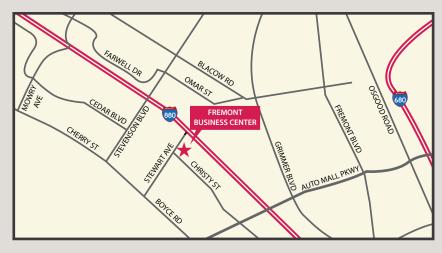

- One Minute from Pacific Commons Retail Complex - Extensive Retail Amenities
- Landscaped Outdoor Dining Areas
- Abundant Parking
- Immediate Freeway Access to I-880 via Stevenson Blvd. or Auto Mall Pkwy
- Multiple Expansion Opportunities Within the Park
- Comcast High Speed Fiber on Site