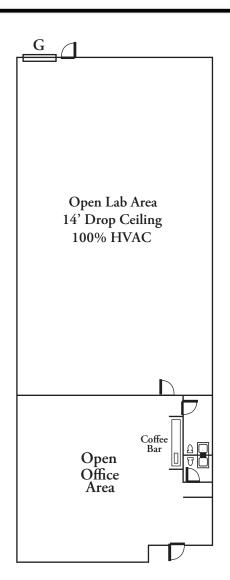

### **Unit Highlights:**

- ±8,504 SF
- 20% Office
- 80% Drop Ceiling
- HVAC Lab Production Area
- One (1) Grade Level Door
- Parking Ratio 3.8/1,000 SF
- Available Now