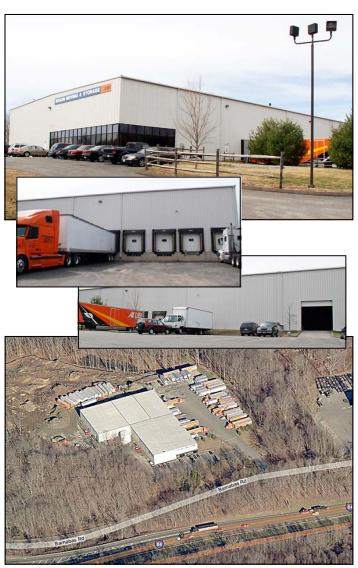

### 46 Barnabas Road, Newtown, CT

+/- 8,000 to 15,000 Sq. Ft. **Available Space:** 

Zone: M-1 (Industrial)

**Construction: Metal With Glass Front** 

**Utilities:** Septic and Well

200 AMP, 3 Phase Per Unit **Electrical:** 

**Baths: Two Baths** 

**Sprinklers:** Yes **Heating:** Oil Heat **Ceiling Height:** 27 Ft. Clear

Loading: Access to 6 Loading Docks and

2 Drive-In Doors

\$5.95 NNN **Lease Price:** 

Clean, alarmed warehouse with great location off Exit 9 of I-84. Ideal space for warehouse, distribution, assembly or light manufacturing.

46 Barnabas Road, Newtown, CT