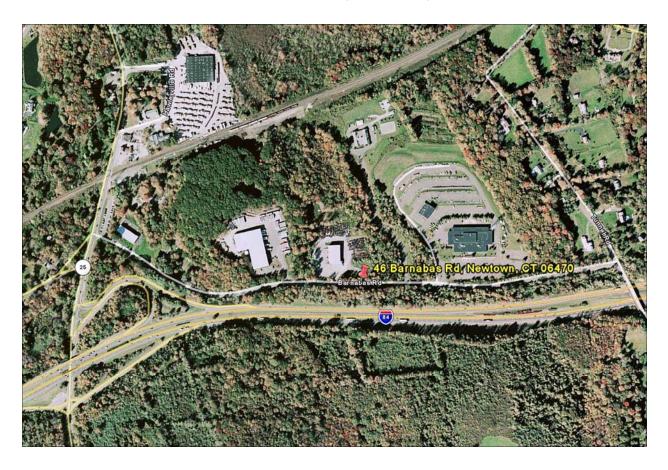

### 46 Barnabas Road, Newtown, CT

+/- 8,000 to 15,000 Sq. Ft. **Available Space:** 

Zone: M-1 (Industrial)

**Construction: Metal With Glass Front** 

**Utilities:** Septic and Well

200 AMP, 3 Phase Per Unit **Electrical:** 

**Baths: Two Baths** 

**Sprinklers:** Yes **Heating:** Oil Heat **Ceiling Height:** 27 Ft. Clear

Loading: Access to 6 Loading Docks and

2 Drive-In Doors

\$5.95 NNN **Lease Price:** 

Clean, alarmed warehouse with great location off Exit 9 of I-84. Ideal space for warehouse, distribution, assembly or light manufacturing.

46 Barnabas Road, Newtown, CT