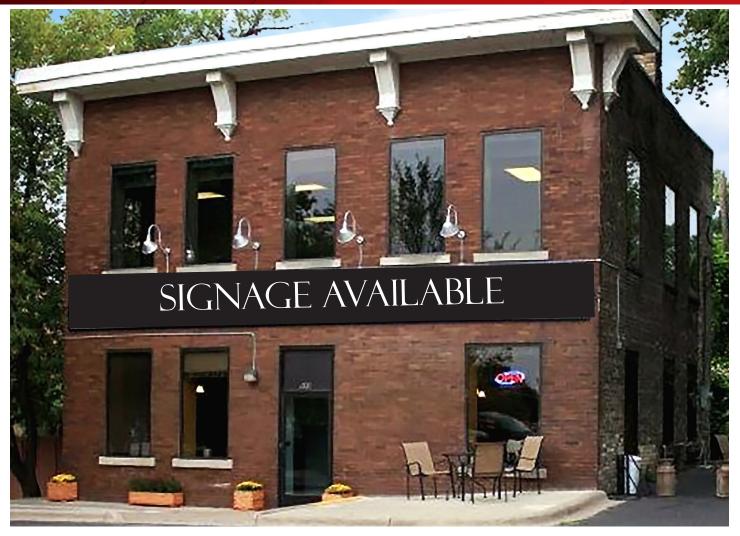

# OWNER/USER OPPORTUNITY Newmark Knight Frank

699 7TH STREET EAST | ST. PAUL, MN

## **PROPERTY HIGHLIGHTS**

- Brick + Timber owner/user opportunity
- Located in an Opportunity Zone
- · Off street parking
- New roof and HVAC unit in 2013
- Great access to I-94 and 35W