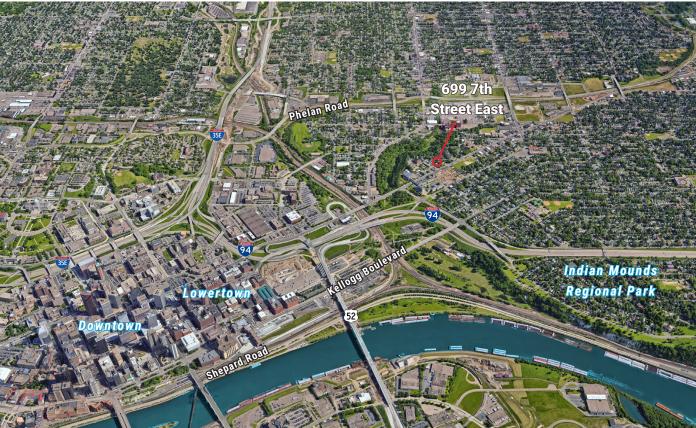

#### **CLOSE TO AREA AMENITIES**

- 1.5 miles to Mears Park
- 2 miles to Saint Paul RiverCentre
- 1.5 miles to Indian Mounds Regional Park
- 2.7 miles to Harriet Island