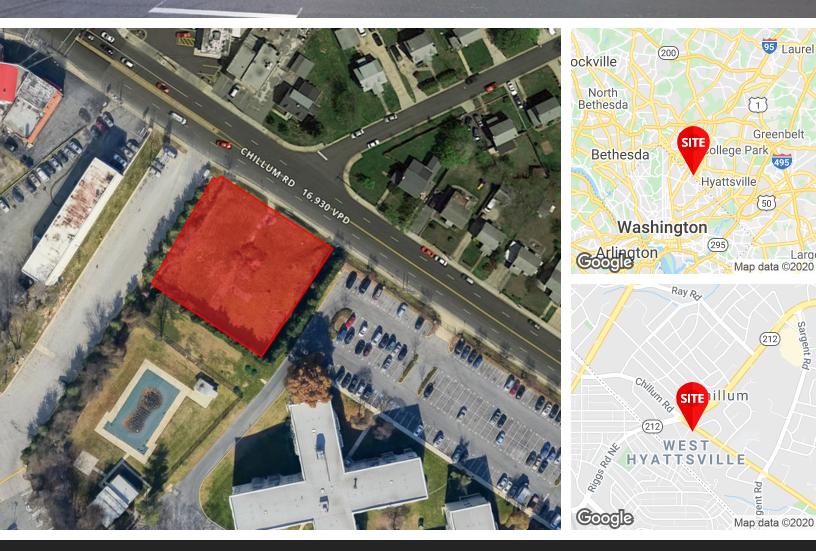

# 921 CHILLUM ROAD

aSalle-Backus

GGS RD 24,221 VPD

## **PROPERTY OVERVIEW**

Located behind Riggs Plaza. Riggs Plaza is a 95,500 SF, Giant Foods anchored neighborhood center. The property is situated on the border of Maryland and Washington, DC.

Giant Metro