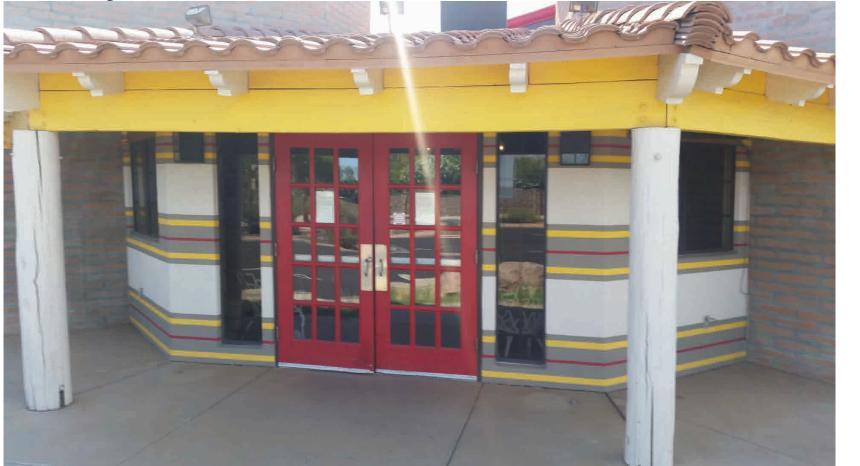

### **PROJECT HIGHLIGHTS**

Retail epicenter of East Mesa

- Southern Ave frontage at the Superstition Springs Regional Mall
- Excellent access and visibility

Fully fixturized restaurant with 3 dining areas plus bar seating; 2 large banquet/meeting rooms

### **Restaurant Building Detail**