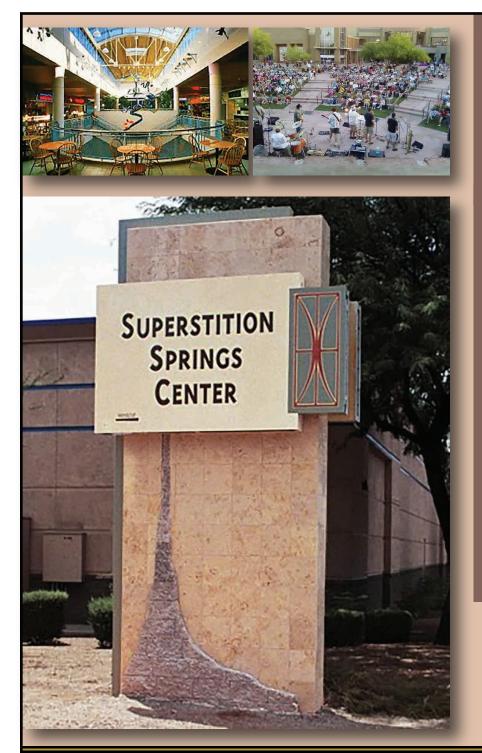

## **DE RITO PARTNERS, INC**

Because this property is adjacent to Superstition Springs Center, it presents a unique opportunity. Rarely do you find property that offers the added drawing power of all the amenities and events of a Mall.

#### Features:

Adjacent to Restaurant Site 1,204,759 SF of space 6,842 parking spaces 155 stores and services 4 anchor tenants 19 restaurants Picture Show (8 screens) Built and completed in 1990 Remodeled in 2002 Kids Club Double-Decker Carousel Kids Play Area Outdoor Amphitheater Year-Round Events