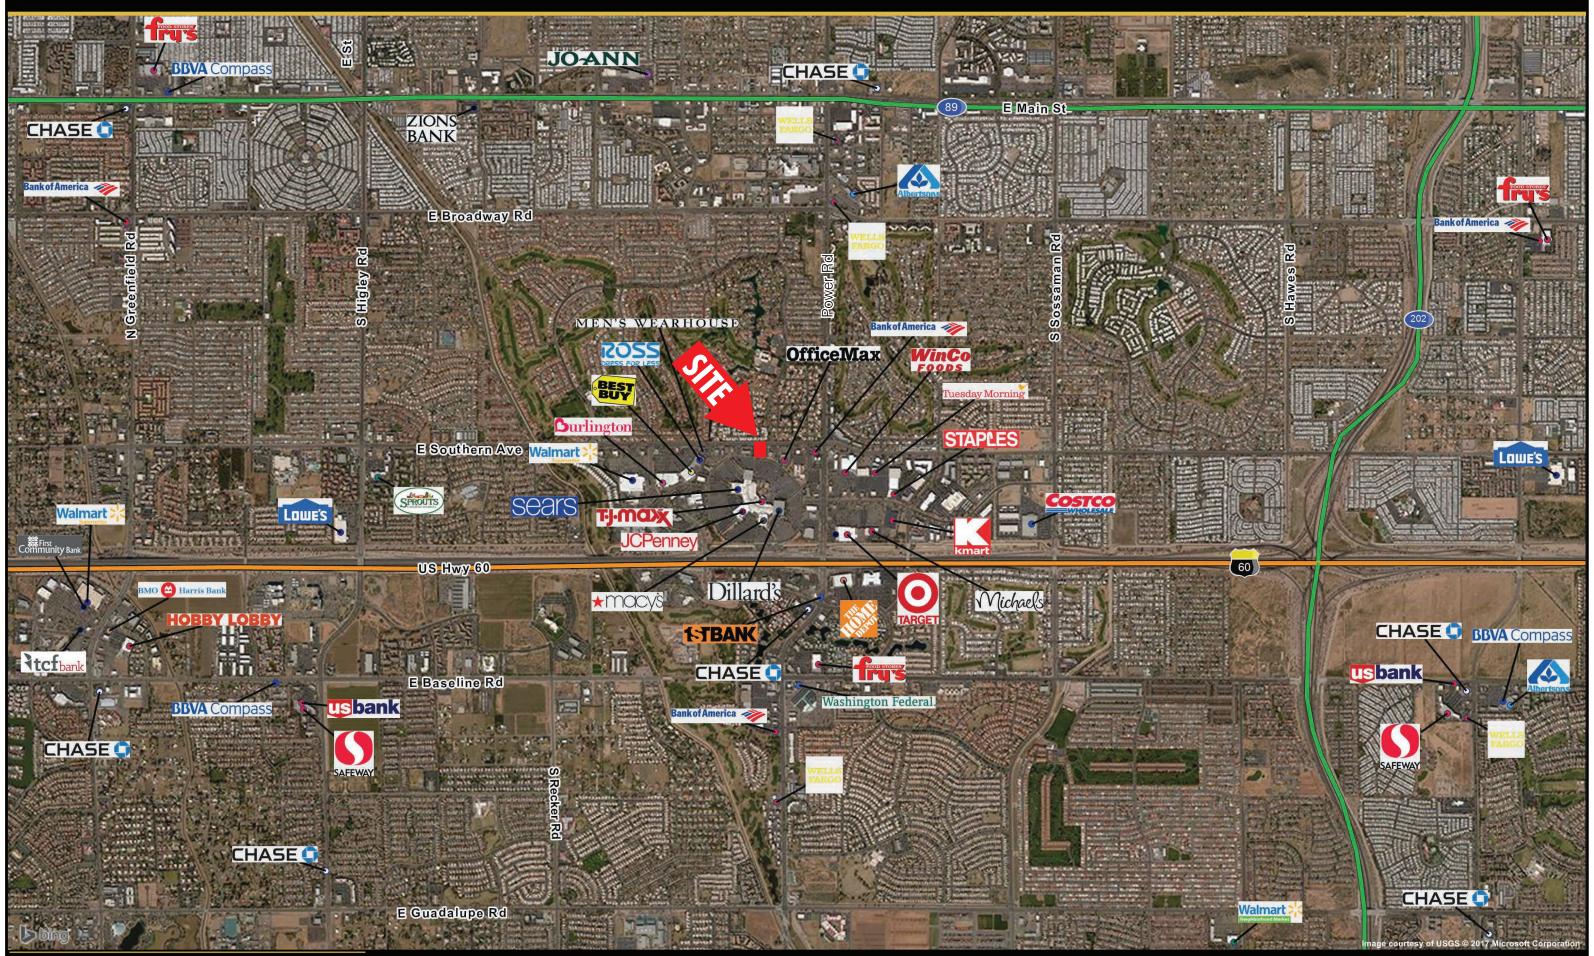

# **RESTAURANT BUILDING - SUPERSTITION SPRINGS REGIONAL MALL**

West of the Southwest Corner of Southern Ave & Power Rd - Mesa, Arizona

## **DE RITO PARTNERS, INC**

Because this property is adjacent to Superstition Springs Center, it presents a unique opportunity. Rarely do you find property that offers the added drawing power of all the amenities and events of a Mall.

#### Features:

Adjacent to Restaurant Site 1,204,759 SF of space 6,842 parking spaces 155 stores and services 4 anchor tenants 19 restaurants Picture Show (8 screens) Built and completed in 1990 Remodeled in 2002 Kids Club Double-Decker Carousel Kids Play Area Outdoor Amphitheater Year-Round Events