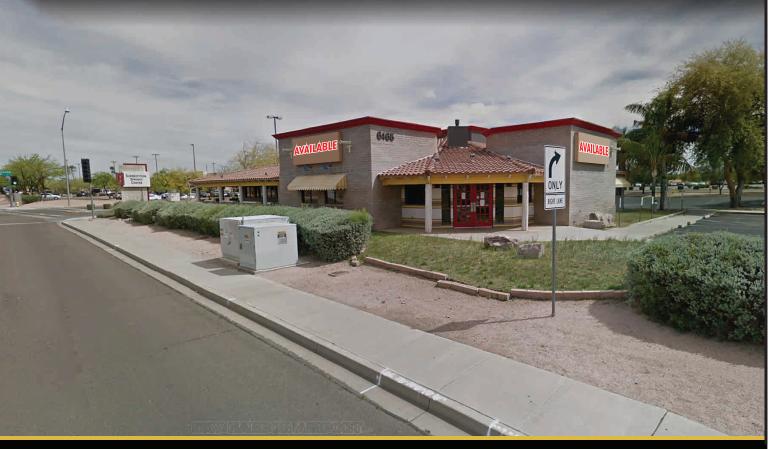

## 6,775 SF FORMER MEXICAN RESTAURANT ON APPROXIMATELY 1.48 ACRE PAD | FOR SALE

### **PROJECT HIGHLIGHTS**

Retail epicenter of East Mesa

- Southern Ave frontage at the Superstition Springs Regional Mall
- Excellent access and visibility

Fully fixturized restaurant with 3 dining areas plus bar seating; 2 large banquet/meeting rooms

### **Restaurant Building Detail**