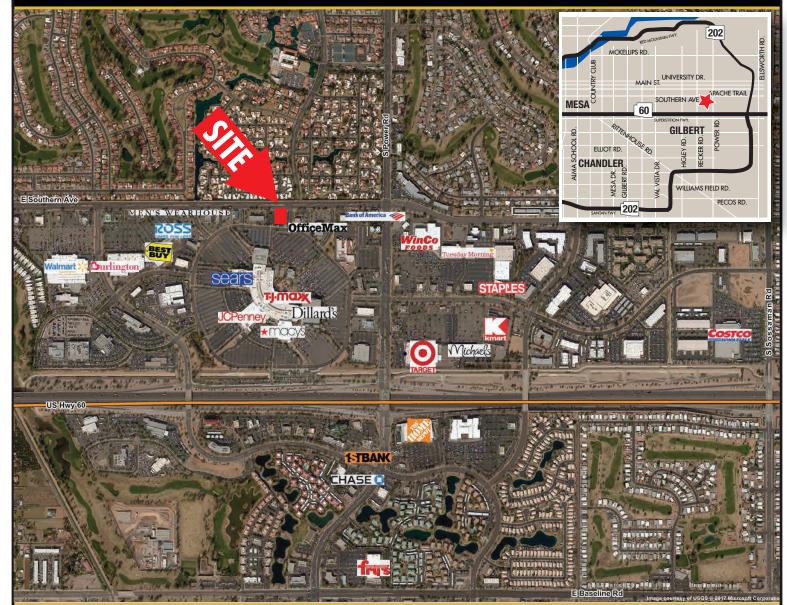

# **RESTAURANT BUILDING - SUPERSTITION SPRINGS REGIONAL MALL**

West of the Southwest Corner of Southern Ave & Power Rd - Mesa, Arizona

## 6,775 SF FORMER MEXICAN RESTAURANT ON APPROXIMATELY 1.48 ACRE PAD | FOR SALE

### **PROJECT HIGHLIGHTS**

Retail epicenter of East Mesa

- Southern Ave frontage at the Superstition Springs Regional Mall
- Excellent access and visibility

Fully fixturized restaurant with 3 dining areas plus bar seating; 2 large banquet/meeting rooms

## **DE RITO PARTNERS, INC**

Because this property is adjacent to Superstition Springs Center, it presents a unique opportunity. Rarely do you find property that offers the added drawing power of all the amenities and events of a Mall.

#### Features:

Adjacent to Restaurant Site 1,204,759 SF of space 6,842 parking spaces 155 stores and services 4 anchor tenants 19 restaurants Picture Show (8 screens) Built and completed in 1990 Remodeled in 2002 Kids Club Double-Decker Carousel Kids Play Area Outdoor Amphitheater Year-Round Events