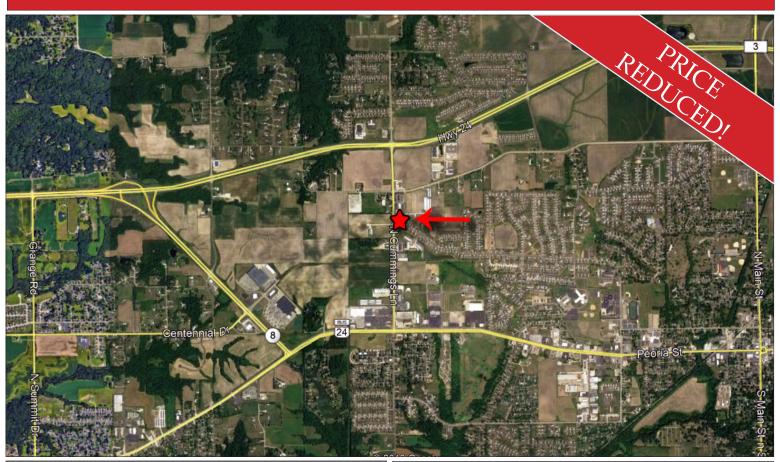

## 1.30 ACRES 801 Cummings Ln, Washington For Sale - \$179,000 \$169,900

- Located three blocks from Kroger anchored Cherry Tree Shopping Center.
- Cummings Lane connects US 24 and Business 24.
- Water and sewer available at property.
- Sidewalks recently installed on south edge of lot.
- Primarily flat ground.
- Located in an Enterprise zone.