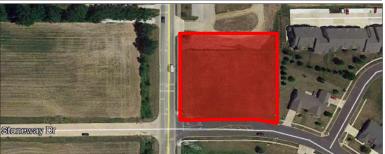

## 1.30 ACRES 801 Cummings Ln, Washington For Sale - \$179,000 \$169,900

## PROPERTY DETAILS

| LOT SIZE                    | 1.30 ACRES                     |
|-----------------------------|--------------------------------|
| ZONING                      | C-2                            |
| REAL ESTATE<br>TAXES (2017) | \$1,660.10 (LOT ONLY)          |
| SALE PRICE                  | <del>\$179,000</del> \$169,900 |

- Located three blocks from Kroger anchored Cherry Tree Shopping Center.
- Cummings Lane connects US 24 and Business 24.
- Water and sewer available at property.
- Sidewalks recently installed on south edge of lot.
- Primarily flat ground.
- Located in an Enterprise zone.