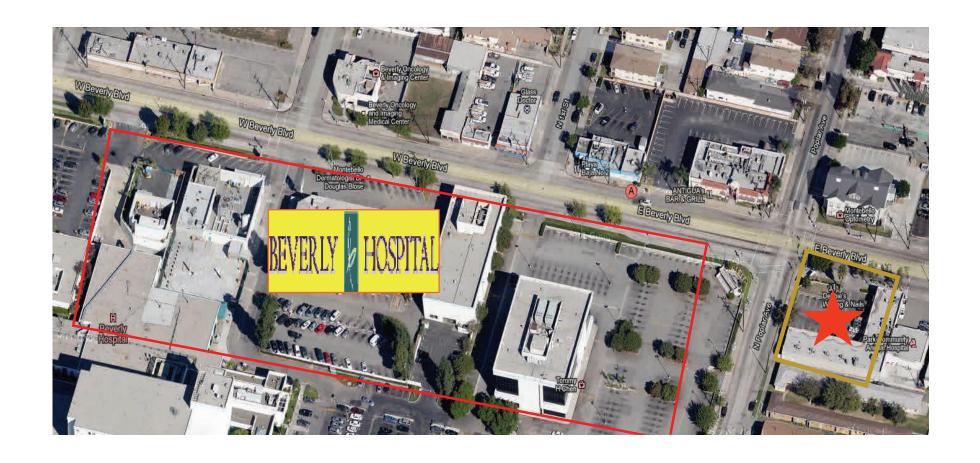

# **AERIAL**

#### **Area Amenities**

- Prime Montebello Location
- Situated on a Signalized Intersection
- Outstanding Traffic Count
- Excellent Area Demographics
- Right Across From Beverly Medical Hospital. High Daily Traffic Average: 39,000 CPD