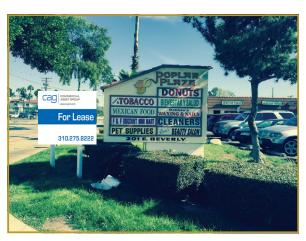

#### **BUSY CENTER CORNER OF BEVERLY & POPOLAR**

201 E. BEVERLY BOULEVARD, MONTEBELLO, CA 90640

#### **Highlights**

- Available: Approximately 700 Sq Ft
- End-Cap Space in a Busy Shopping Center
- Monument Signage Available
- Ample Parking
- Tenants Include: Mexican Restaurant, Donuts, Nails, Hair, Pet Store, Discount, Smoke Shop
- Ideal for Cell Phone, Foot Massage, Title Loans & More

## **ADDITIONAL PHOTOS**