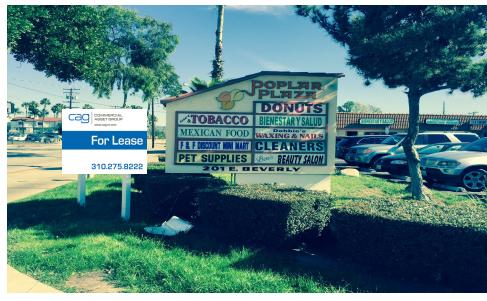

#### **BUSY CENTER CORNER OF BEVERLY & POPOLAR**

201 E. BEVERLY BOULEVARD, MONTEBELLO, CA 90640

#### **Highlights**

- Available: Approximately 700 Sq Ft
- End-Cap Space in a Busy Shopping Center
- Monument Signage Available
- Ample Parking
- Tenants Include: Mexican Restaurant, Donuts, Nails, Hair, Pet Store, Discount, Smoke Shop
- Ideal for Cell Phone, Foot Massage, Title Loans & More