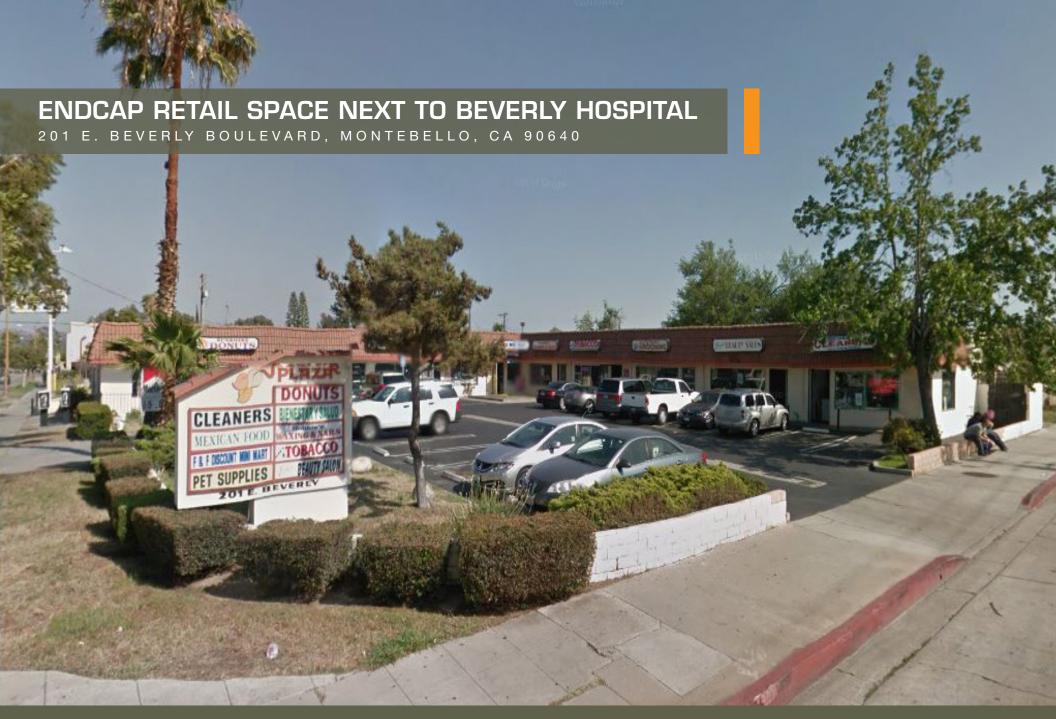

#### **BUSY CENTER CORNER OF BEVERLY & POPOLAR**

201 E. BEVERLY BOULEVARD, MONTEBELLO, CA 90640

#### **Highlights**

- Available: Approximately 700 Sq Ft
- End-Cap Space in a Busy Shopping Center
- Monument Signage Available
- Ample Parking
- Tenants Include: Mexican Restaurant, Donuts, Nails, Hair, Pet Store, Discount, Smoke Shop
- Ideal for Cell Phone, Foot Massage, Title Loans & More

#### **Area Amenities**

- Prime Montebello Location
- Situated on a Signalized Intersection
- Outstanding Traffic Count
- Excellent Area Demographics
- Right Across From Beverly Medical Hospital. High Daily Traffic Average: 39,000 CPD