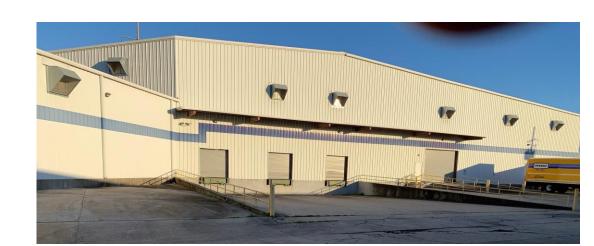

## Dock Height Warehouse Space

## For Lease

- Location: 2325 Belle Chasse Highway Gretna, LA (one block from Terry Parkway)
- Lease Price: \$18,400.00 per Month (\$4.50 p.s.f.)
- Building Size: <u>Section A</u> 10,325 sq. ft. 20' eave height

<u>Section B</u> 38,719 sq. ft. 30' eave height Truck well (3 overhead doors) Ramp to building (1 overhead door) Office space, sprinkler system Fully racked Restroom/mop room

- To Show By appointment
- Listing Agent: Jack Stumpf 504-366-6800 jack@jackstumpf.com