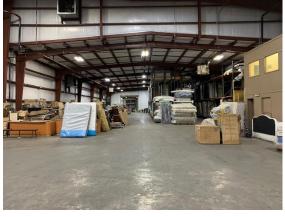

<u>Section B</u> 38,719 sq. ft. 30' eave height Truck well (3 overhead doors) Ramp to building (1 overhead door) Office space, sprinkler system Fully racked Restroom/mop room

- To Show By appointment
- Listing Agent: Jack Stumpf 504-366-6800 jack@jackstumpf.com