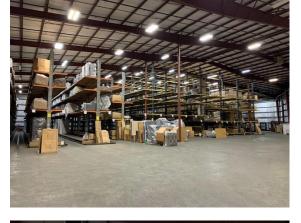

<u>Section B</u> 38,719 sq. ft. 30' eave height Truck well (3 overhead doors) Ramp to building (1 overhead door) Office space, sprinkler system Fully racked Restroom/mop room

- To Show By appointment
- Listing Agent: Jack Stumpf 504-366-6800 jack@jackstumpf.com