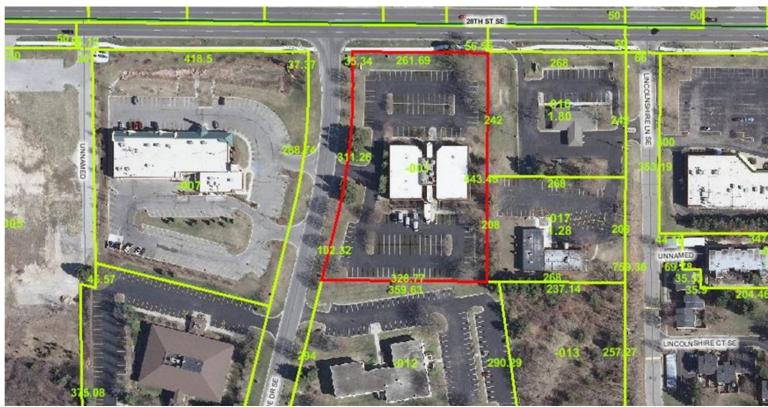

### The Building

| Location            | I-96 to 28th St East Exit. Right (South) on Lucerne Dr; |  |
|---------------------|---------------------------------------------------------|--|
|                     | Property is 1st building on Left.                       |  |
| Total Building Size | 31,008 SF                                               |  |
| Construction        | Brick                                                   |  |
| HVAC                | Gas/Forced Air                                          |  |
| Air Conditioning    | 100%                                                    |  |
| Signage             | Monument & Pylon                                        |  |
| Age                 | 1981                                                    |  |
| Parking             | On-site; 150+ spaces                                    |  |
| Security System     | No                                                      |  |
| Lot Size            | Approximately 3 Acres                                   |  |
| Zoning              | PUD                                                     |  |

# Aerial Photography