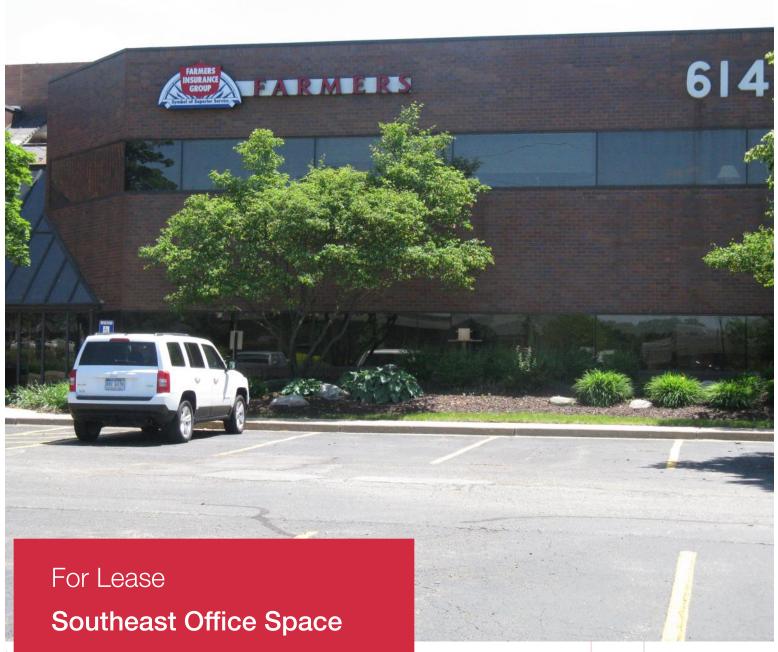

Southeast Office Space 6140 28th St SE Grand Rapids, MI 49546

For more information, contact:

#### More Than An Address

Two suite sizes and configurations available ranging from 1,449 sq ft to 3,128 sq ft.

Monument & Pylon signage along 28th St available.

Ample on-site parking.

Building is professionally managed.

### The Building

| Location            | I-96 to 28th St East Exit. Right (South) on Lucerne Dr; |  |
|---------------------|---------------------------------------------------------|--|
|                     | Property is 1st building on Left.                       |  |
| Total Building Size | 31,008 SF                                               |  |
| Construction        | Brick                                                   |  |
| HVAC                | Gas/Forced Air                                          |  |
| Air Conditioning    | 100%                                                    |  |
| Signage             | Monument & Pylon                                        |  |
| Age                 | 1981                                                    |  |
| Parking             | On-site; 150+ spaces                                    |  |
| Security System     | No                                                      |  |
| Lot Size            | Approximately 3 Acres                                   |  |
| Zoning              | PUD                                                     |  |