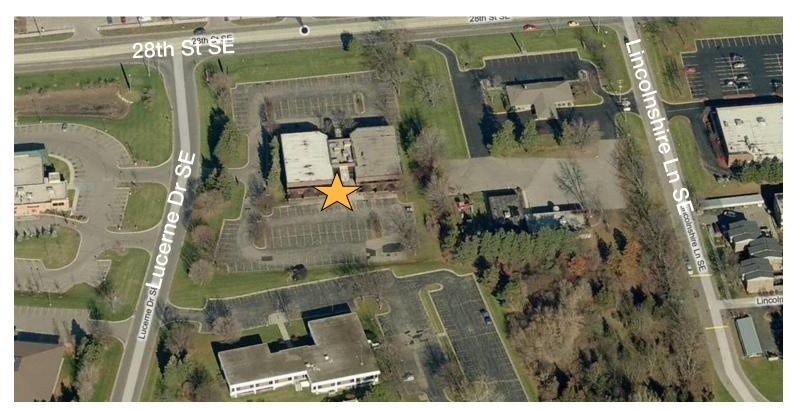

|  |





# Financial Overview

#### Lease Information

| Terms           | 36 - 60 months        |  |  |
|-----------------|-----------------------|--|--|
| Tenant Provides | Janitorial & Phone    |  |  |
|                 |                       |  |  |
| Municipality    | Cascade Township      |  |  |
| PPN             | 41-19-17-202-001      |  |  |
| Renewal Option  | Yes                   |  |  |
| Possession      | At lease commencement |  |  |

### Availability

| Suite | Floor | Rentable SF | Rate/SF/Yr  | Monthly Rent |
|-------|-------|-------------|-------------|--------------|
| 212   | 2     | 3,128 SF    | \$12.75 PSF | \$3,323.50   |
| 216   | 2     | 1,449 SF    | \$12.75 PSF | \$1,539.56   |



# Property Photography









# Aerial Photography







## Floor Plans—Suites 212 & 216



## Floor Plan—Suite 212