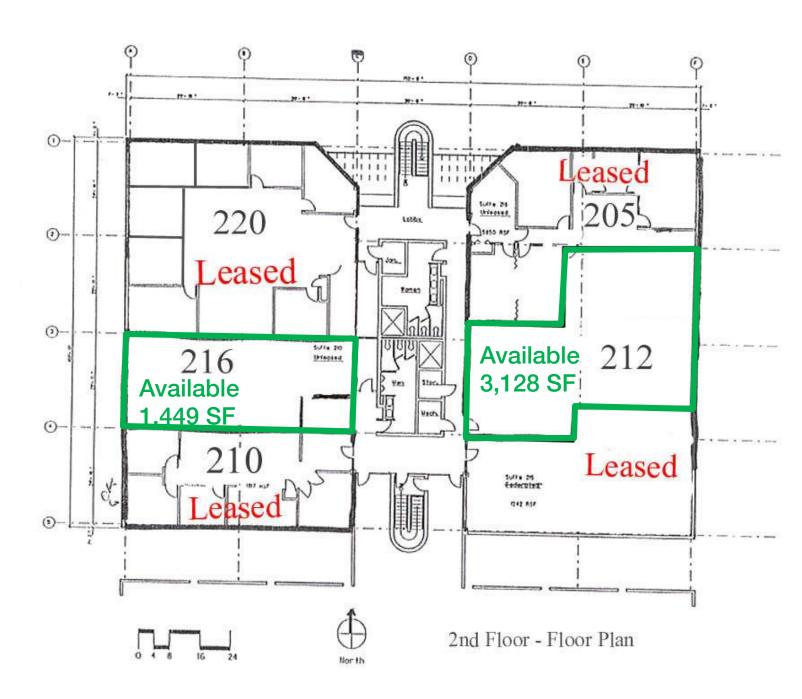

### Availability

| Suite | Floor | Rentable SF | Rate/SF/Yr  | Monthly Rent |
|-------|-------|-------------|-------------|--------------|
| 212   | 2     | 3,128 SF    | \$12.75 PSF | \$3,323.50   |
| 216   | 2     | 1,449 SF    | \$12.75 PSF | \$1,539.56   |

## Floor Plans—Suites 212 & 216