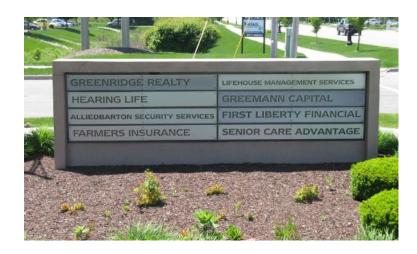

### The Building

| Location            | I-96 to 28th St East Exit. Right (South) on Lucerne Dr; |  |
|---------------------|---------------------------------------------------------|--|
|                     | Property is 1st building on Left.                       |  |
| Total Building Size | 31,008 SF                                               |  |
| Construction        | Brick                                                   |  |
| HVAC                | Gas/Forced Air                                          |  |
| Air Conditioning    | 100%                                                    |  |
| Signage             | Monument & Pylon                                        |  |
| Age                 | 1981                                                    |  |
| Parking             | On-site; 150+ spaces                                    |  |
| Security System     | No                                                      |  |
| Lot Size            | Approximately 3 Acres                                   |  |
| Zoning              | PUD                                                     |  |