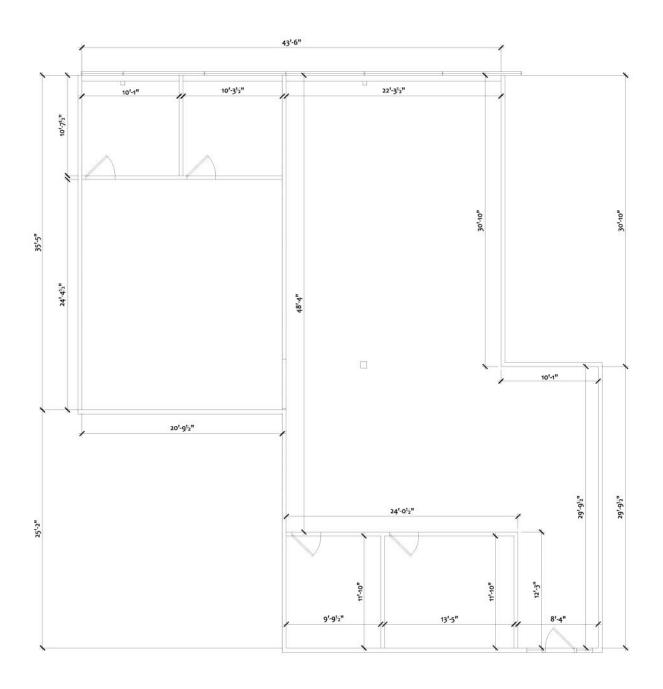

Information

| Terms           | 36 - 60 months        |  |  |
|-----------------|-----------------------|--|--|
| Tenant Provides | Janitorial & Phone    |  |  |
|                 |                       |  |  |
| Municipality    | Cascade Township      |  |  |
| PPN             | 41-19-17-202-001      |  |  |
| Renewal Option  | Yes                   |  |  |
| Possession      | At lease commencement |  |  |

### Availability

| Suite | Floor | Rentable SF | Rate/SF/Yr  | Monthly Rent |
|-------|-------|-------------|-------------|--------------|
| 212   | 2     | 3,128 SF    | \$12.75 PSF | \$3,323.50   |
| 216   | 2     | 1,449 SF    | \$12.75 PSF | \$1,539.56   |



# Property Photography









# Aerial Photography







## Floor Plans—Suites 212 & 216



## Floor Plan—Suite 212