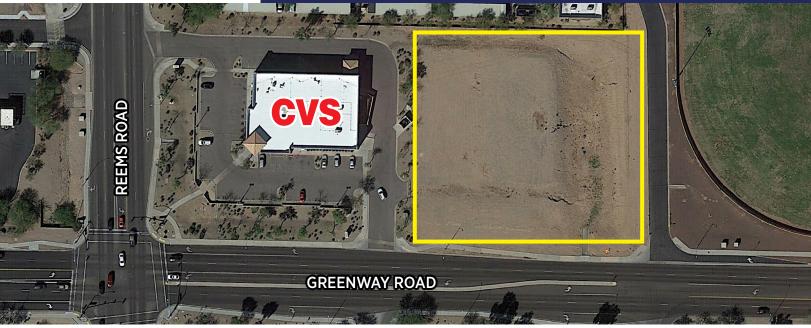

### **1.85 ACRES AVAILABLE FOR SALE** SURPRISE, AZ

# **COMMERCIAL PAD AVAILABLE**

15474 W. GREENWAY ROAD SURPRISE, AZ

#### **PROPERTY INFORMATION**

#### **FEATURES:**

- COMMERCIALLY ZONED LAND WITH FRONTAGE **ON GREENWAY RD** 
  - ±1.85 ACRES (80,609 SF)
- **±1 MILE FROM SURPRISE STADIUM (SPRING** TRAINING HOME OF THE TEXAS RANGERS AND **KANSAS CITY ROYALS)**
- ADJACENT TO VALLEY VISTA HIGH SCHOOL (±2,395 • STUDENTS)
- STRONG DEMOGRAPHICS
- DENSE POPULATION
- **HIGH INCOMES**