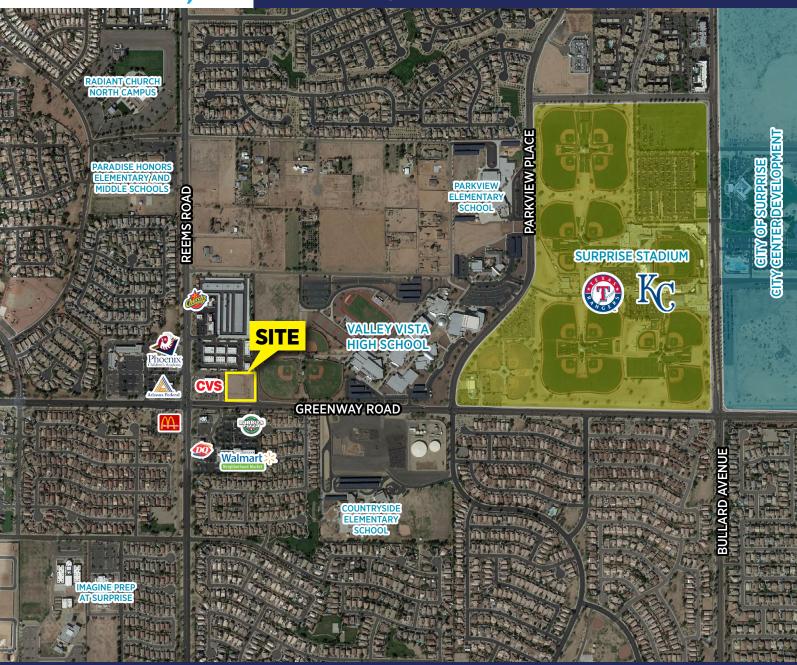

#### **FEATURES:**

- COMMERCIALLY ZONED LAND WITH FRONTAGE **ON GREENWAY RD** 
  - ±1.85 ACRES (80,609 SF)
- **±1 MILE FROM SURPRISE STADIUM (SPRING** TRAINING HOME OF THE TEXAS RANGERS AND **KANSAS CITY ROYALS)**
- ADJACENT TO VALLEY VISTA HIGH SCHOOL (±2,395 • STUDENTS)
- STRONG DEMOGRAPHICS
- DENSE POPULATION
- **HIGH INCOMES**

#### **NEIGHBORING TENANTS:**