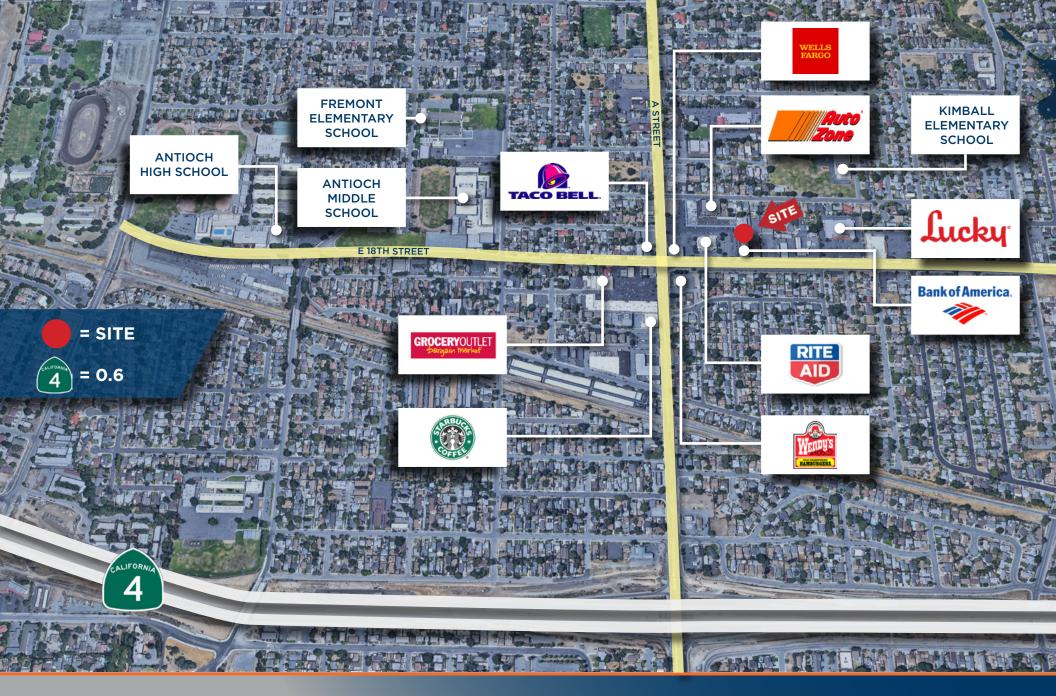

## **HIGHLIGHTS**

- Densely populated neighborhood
- National tenants in the center include Rite Aid, BofA,
   Wells Fargo, and Auto Zone

| Demographics     | 1 mile   | 2 miles  | 3 miles  |
|------------------|----------|----------|----------|
| Population       | 20,463   | 52,359   | 85,201   |
| Median HH Income | \$46,147 | \$55,081 | \$64,890 |
| Median Age       | 34       | 35       | 35       |