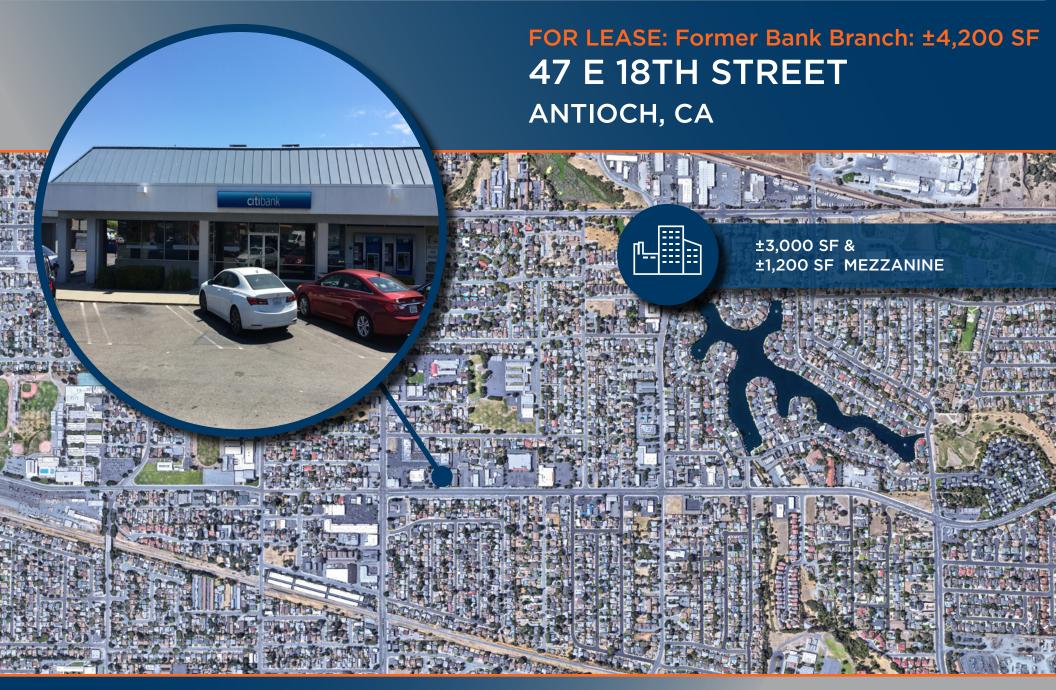

## THE PROPERTY

## **HIGHLIGHTS**

- Densely populated neighborhood
- National tenants in the center include Rite Aid, BofA,
   Wells Fargo, and Auto Zone

| Demographics     | 1 mile   | 2 miles  | 3 miles  |
|------------------|----------|----------|----------|
| Population       | 20,463   | 52,359   | 85,201   |
| Median HH Income | \$46,147 | \$55,081 | \$64,890 |
| Median Age       | 34       | 35       | 35       |