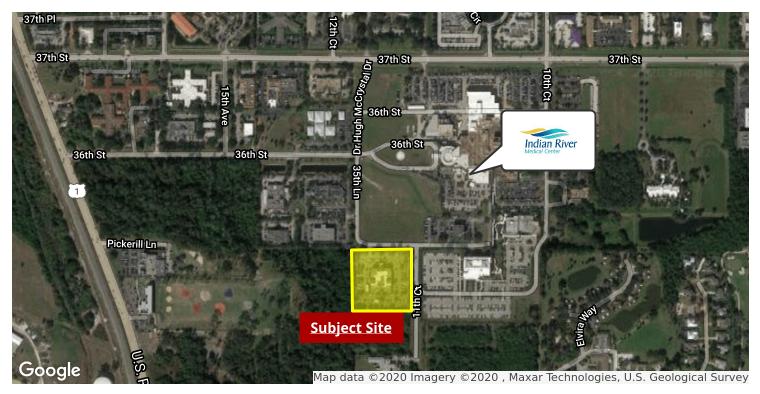

## **Property Highlights**

VOVN

- · Adjacent to Cleveland Clinic Indian River Hospital
- Approximately 7+ Exam Rooms, 2+ Procedure Rooms, 2+ Doctors Office
- · Class A Medical Office Available for Immediate Occupancy
- Ample On-Site Parking Covered (Physicians Only)
- · Excellent Visibility & Easy Access