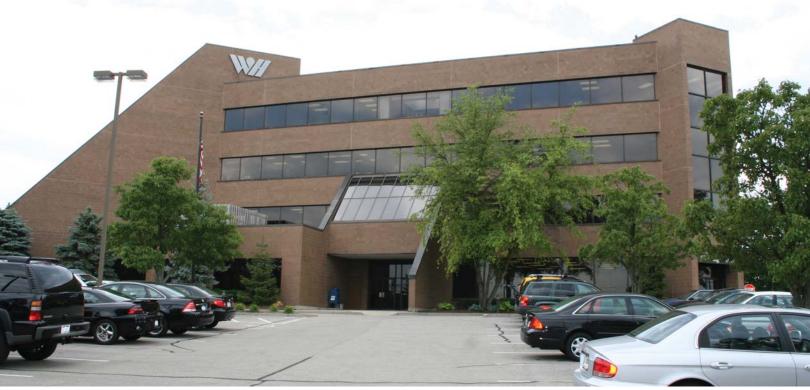

## 4243 Hunt Road

BLUE ASH, OH 45242

### PROPERTY HIGHLIGHTS

- > Winegardner & Hammons Building
- > Space Available on First and Second Floor
- > Owner Occupied Building
- > Great Access to Ronald Reagan/Cross County Highway and Interstates
- > Signage Opportunity Directly on Hunt Road