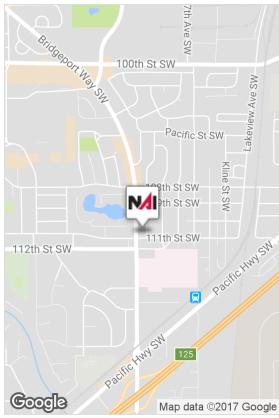

#### **Location Overview**

Located in Lakewood, WA just off Interstate 5. The Jack In The Box is within 1/2 mile of the Lakewood Towne Center and JBLM. The Lakewood Towne Center consist of retail, restaurants, office, service and entertainment with over 40 retailers including Target, Safeway, Burlington Coat, AMC Theatres, Bed Bath & Beyond, Michaels, Marshall's, PetsMart, Red Robin and Panera Bread. The site benefits from strong traffic and population density.