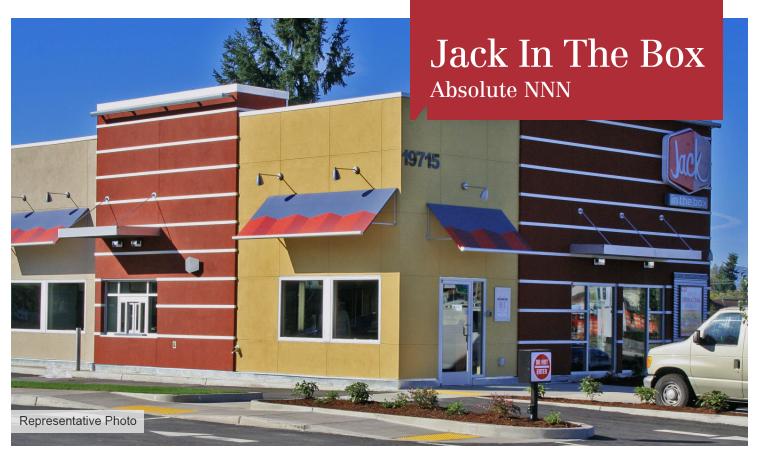

## Jack In The Box NNN

11023 Bridgeport Way SW, Lakewood, WA 98499

- National Brand with strong Franchise Developer
- Absolute NNN Investment Property
- New 20 year lease with annual increases (10% increases every 5 years)
- New Class "A" Construction scheduled for completion November 2017
- Cap Rate 4.5
- Sale price: \$2,667,000
- NOI \$120,000

#### **Property Overview**

This is a Absolute NNN Investment property with a very strong multi unit operator. This site is currently under construction and is due to open in late September 2017.