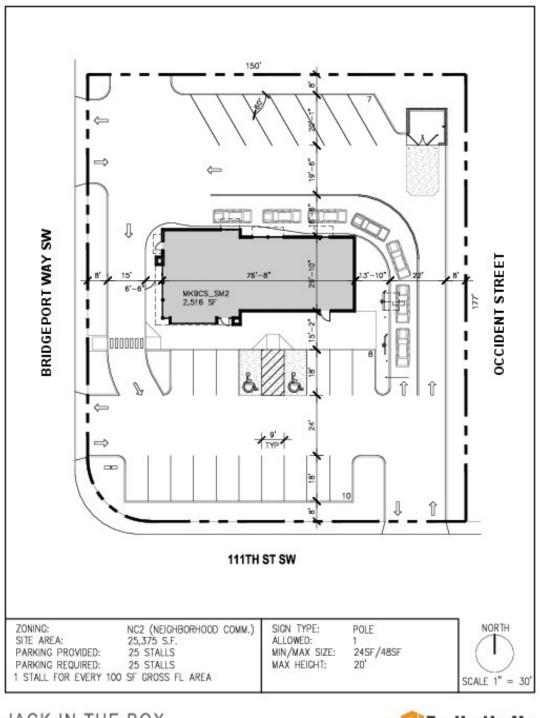

# For Sale Jack In The Box NNN

SCHEMATIC SITE PLAN C | LAKEWOOD WA 05.19.2016

1700 Seventh Avenue, Suite 2050 Seattle, WA 98101 +1 206 332 1466 https:www.nai-psp.com

BELLEVUE | SEATTLE | TACOMA

1700 Seventh Avenue, Suite 2050 Seattle, WA 98101 +1 206 332 1466 https:www.nai-psp.com