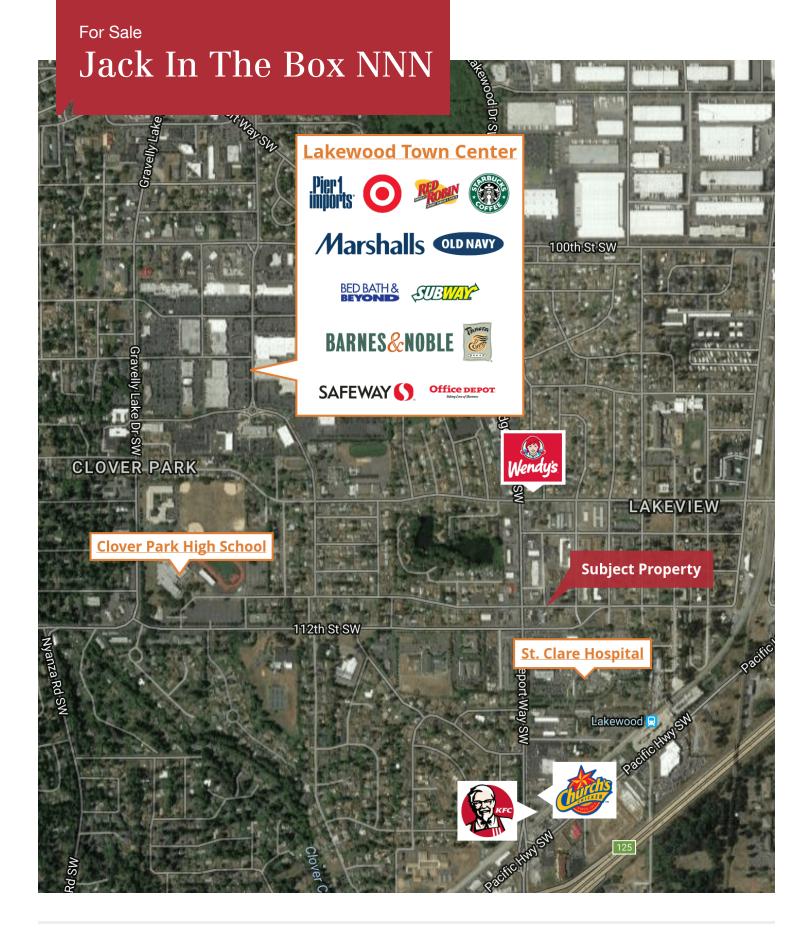

#### **Location Overview**

Located in Lakewood, WA just off Interstate 5. The Jack In The Box is within 1/2 mile of the Lakewood Towne Center and JBLM. The Lakewood Towne Center consist of retail, restaurants, office, service and entertainment with over 40 retailers including Target, Safeway, Burlington Coat, AMC Theatres, Bed Bath & Beyond, Michaels, Marshall's, PetsMart, Red Robin and Panera Bread. The site benefits from strong traffic and population density.