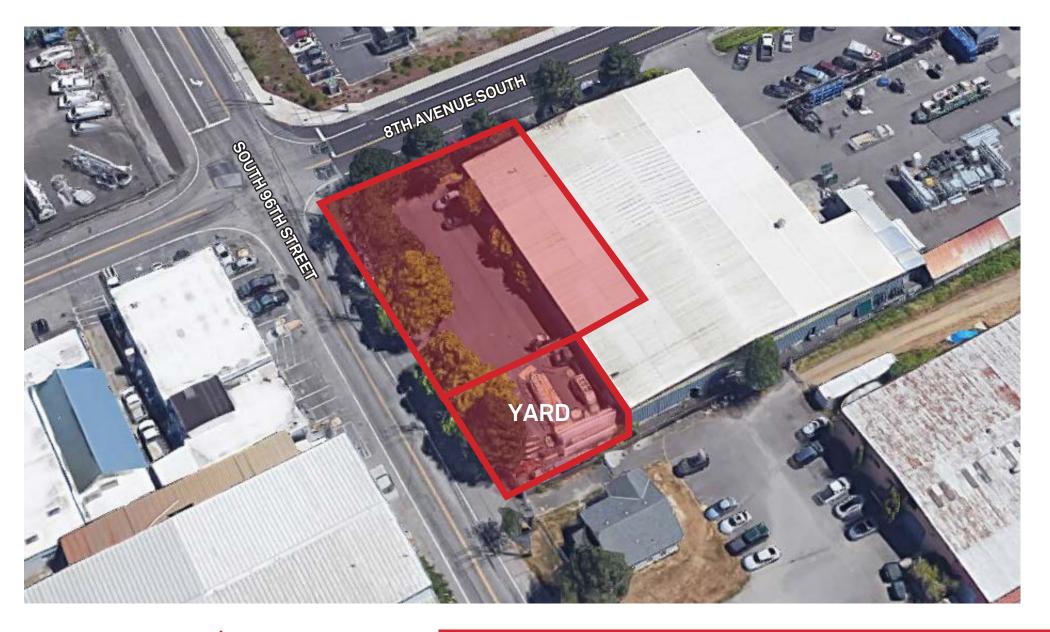

## **South Park Shop with Fenced Yard**

727 South 96th Street | Seattle, WA 98108

## ±7,296 SF total

\$1.15 Blended, Plus NNN

1 Grade Level Door (18' x 14')

Approximately 7,296 SF (1,276 SF of Office)

Approximately 3,300 SF of Fenced and Secured Yard area

18'- 14' clear height

Available March 1, 2020