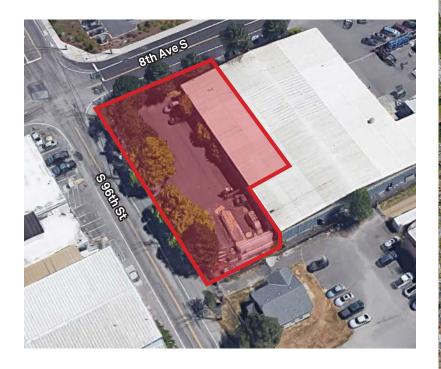

## **South Park Shop with Fenced Yard**

727 South 96th Street | Seattle, WA 98108

## ±7,296 SF total

\$1.15 Blended, Plus NNN

1 Grade Level Door (18' x 14')

Approximately 7,296 SF (1,276 SF of Office)

Approximately 3,300 SF of Fenced and Secured Yard area

18'- 14' clear height

Available March 1, 2020