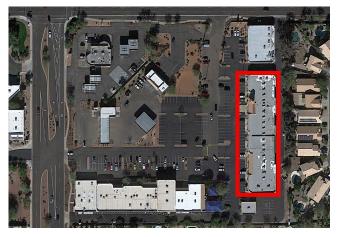

- Suites From ±732 ±3.518 SF
- SEC of Chandler & 32nd St.
- Chandler Blvd. Frontage
- Shadow Anchored by Goodwill & Montessori School
- and Desert Vista High School
- · Zoning: C-2, PCD
- **Excellent Demographics**
- Retail, Office, Medical Build-Outs Available

## Foothills Village Center

3233 E. Chandler Blvd, | Phoenix, Arizona 85048 Retail Suites for Lease in Upscale Ahwatukee Market