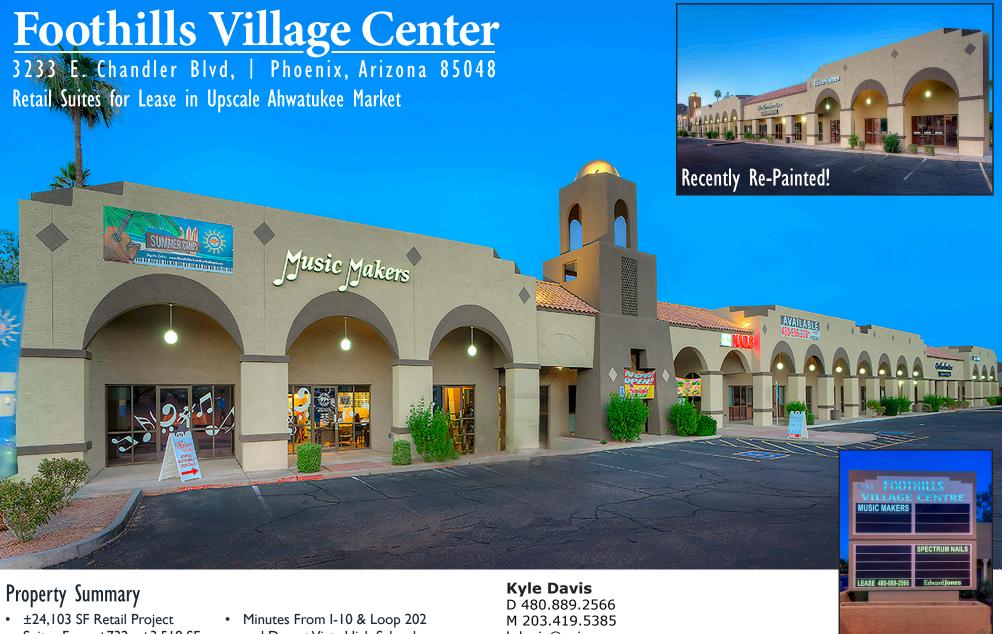

## Foothills Village Center

3233 E. Chandler Blvd, | Phoenix, Arizona 85048 Retail Suites for Lease in Upscale Ahwatukee Market

- Suites From ±732 ±3.518 SF
- SEC of Chandler & 32nd St.
- Chandler Blvd. Frontage
- Shadow Anchored by Goodwill & Montessori School
- and Desert Vista High School
- · Zoning: C-2, PCD
- **Excellent Demographics**
- Retail, Office, Medical Build-Outs Available

**Kyle Davis**D 480.889.2566
M 203.419.5385
kdavis@cpiaz.com

CJ Barnett
D 480.889.2553
M 480.862.2775
cbarnett@cpiaz.com

Locally Owned. Globally Connected. International

TEMPE: 2323 W. University Drive, Tempe, AZ 85281 | 480.966.2301 SCOTTSDALE: 8777 N. Gainey Center Dr., Suite 245, Scottsdale, AZ 85258 | www.cpiaz.com