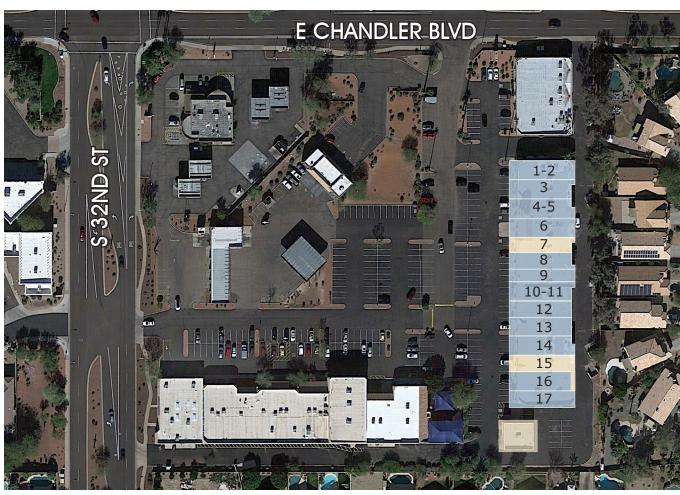

## TENANT SF

| 1-2   | Music Makers                    | 2,889 |
|-------|---------------------------------|-------|
| 3     | Music Makers                    | 1,583 |
| 4     | Essential Cleaning              | 1,047 |
| 5     | Franciscos Mexican Restaurant   | 829   |
| 6     | Nail Salon                      | 1,040 |
| 7     | Available: Former Dance Studio  | 2,159 |
| 8     | Clothing Boutique               | 1,111 |
| 9     | Home Pad Lending                | 1,104 |
| 10-11 | Dance Studio                    | 3,414 |
| 12    | Leased                          | 777   |
| 13    | Farmers Insurance               | 1,027 |
| 14    | Orthodontist                    | 2,112 |
| 15    | Available: Former Dental Office | 1,480 |
| 16    | Edward Jones                    | 732   |
| 17    | Wrestling Gym                   | 2,520 |