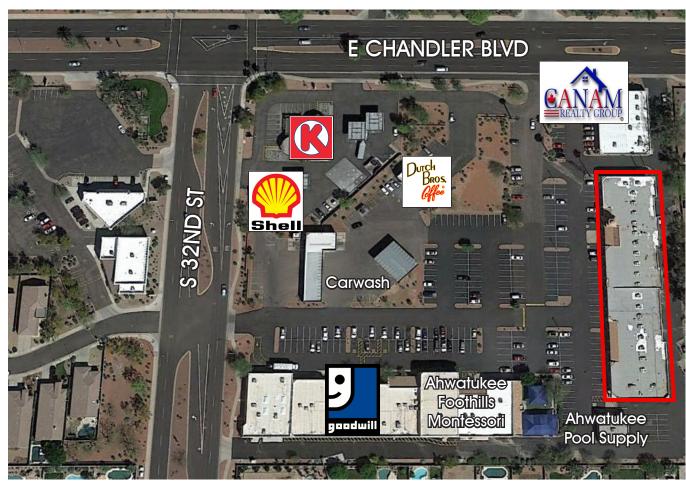

- Suites From ±732 ±3.518 SF
- SEC of Chandler & 32nd St.
- Chandler Blvd. Frontage
- Shadow Anchored by Goodwill & Montessori School
- and Desert Vista High School
- · Zoning: C-2, PCD
- **Excellent Demographics**
- Retail, Office, Medical Build-Outs Available

## Foothills Village Center

3233 E. Chandler Blvd, | Phoenix, Arizona 85048 Retail Suites for Lease in Upscale Ahwatukee Market