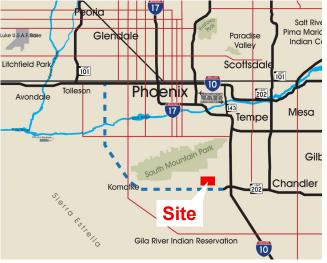

## Foothills Village Center

3233 E. Chandler Blvd, | Phoenix, Arizona 85048 Retail Suites for Lease in Upscale Ahwatukee Market

## Foothills Village Center

3233 E. Chandler Blvd, | Phoenix, Arizona 85048

Retail Suites for Lease in Upscale Ahwatukee Market

| Demographics             | 1 Mile   | 3 Mile   | 5 Mile   |
|--------------------------|----------|----------|----------|
| 2019 Population          | 13,901   | 61,046   | 119,917  |
| 2024 Population          | 14,607   | 65,209   | 128,498  |
| Median Household Income  | \$96,621 | \$90,397 | \$86,284 |
| Sourced from CoStar 2019 |          |          |          |