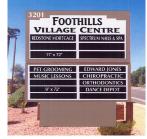

## TENANT SF

| 1-2   | Music Makers                    | 2,889 |
|-------|---------------------------------|-------|
| 3     | Music Makers                    | 1,583 |
| 4     | Essential Cleaning              | 1,047 |
| 5     | Franciscos Mexican Restaurant   | 829   |
| 6     | Nail Salon                      | 1,040 |
| 7     | Available: Former Dance Studio  | 2,159 |
| 8     | Clothing Boutique               | 1,111 |
| 9     | Home Pad Lending                | 1,104 |
| 10-11 | Dance Studio                    | 3,414 |
| 12    | Leased                          | 777   |
| 13    | Farmers Insurance               | 1,027 |
| 14    | Orthodontist                    | 2,112 |
| 15    | Available: Former Dental Office | 1,480 |
| 16    | Edward Jones                    | 732   |
| 17    | Wrestling Gym                   | 2,520 |