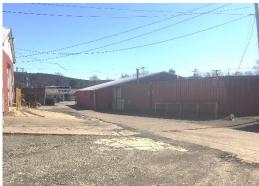

## **Property Highlights**

- · Former manufacturing facility consists of two buildings.
- Building 1 is approx. 20,000sf with 1,800sf of office and a 15' x 13' at grade door, large power for welding operation and 1,800sf mezzanine for additional offices and parts storage.
- Building 2 is 6,000sf with 14' x 12' at grade door and was used for storage of finished product and raw materials.
- · Great opportunity to acquire this facility for many potential uses.