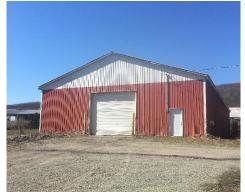

## **Property Highlights**

- · Former manufacturing facility consists of two buildings.
- Building 1 is approx. 20,000sf with 1,800sf of office and a 15' x 13' at grade door, large power for welding operation and 1,800sf mezzanine for additional offices and parts storage.
- Building 2 is 6,000sf with 14' x 12' at grade door and was used for storage of finished product and raw materials.
- · Great opportunity to acquire this facility for many potential uses.