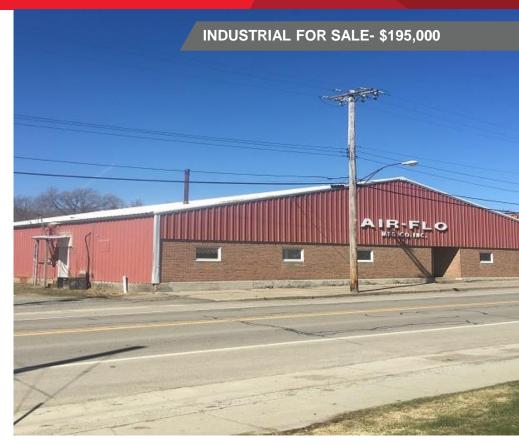

## FOR SALE 40 MAIN STREET

Prattsburg, New York

## **Property Highlights**

- · Former manufacturing facility consists of two buildings.
- Building 1 is approx. 20,000sf with 1,800sf of office and a 15' x 13' at grade door, large power for welding operation and 1,800sf mezzanine for additional offices and parts storage.
- Building 2 is 6,000sf with 14' x 12' at grade door and was used for storage of finished product and raw materials.
- · Great opportunity to acquire this facility for many potential uses.

## **Location Information:**

Located 15 minutes from Exit 38 at I-86/I-390

| DETAILS   |               |
|-----------|---------------|
| AVAILABLE | 26,000 SF     |
| LOT SIZE  | 1.32 acres    |
| TAX ID    | 047.08-01-054 |