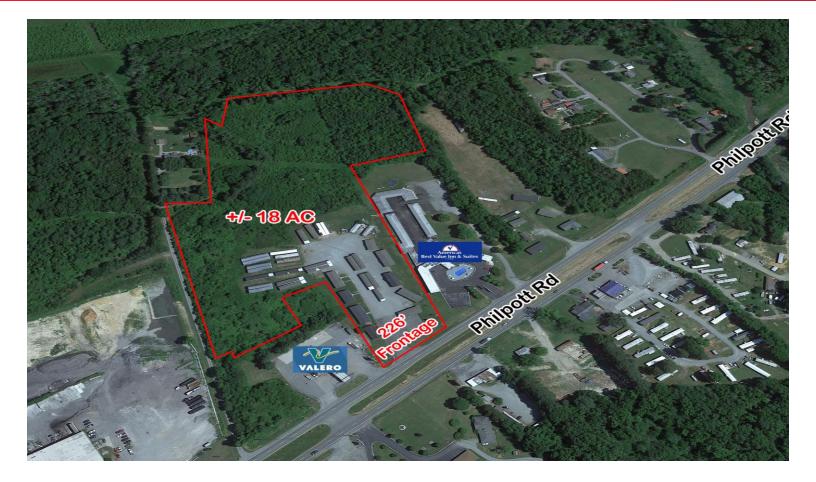

# **COMMERCIAL LAND FOR SALE** Former Clayton Homes Site

2060 Philpott Rd | South Boston, VA 24592

### **Property Features**

- +/- 18 acres of land zoned commercial in Halifax County
- Former Clayton Homes site
- 226' of linear road frontage along Philpott Rd
- Front portion of the property is a pad ready site with the balance of the property available for future development
- Ideally suited for modular home sales or used . car sales
- Sales price \$495,000.00/\$27,500.00 per acre