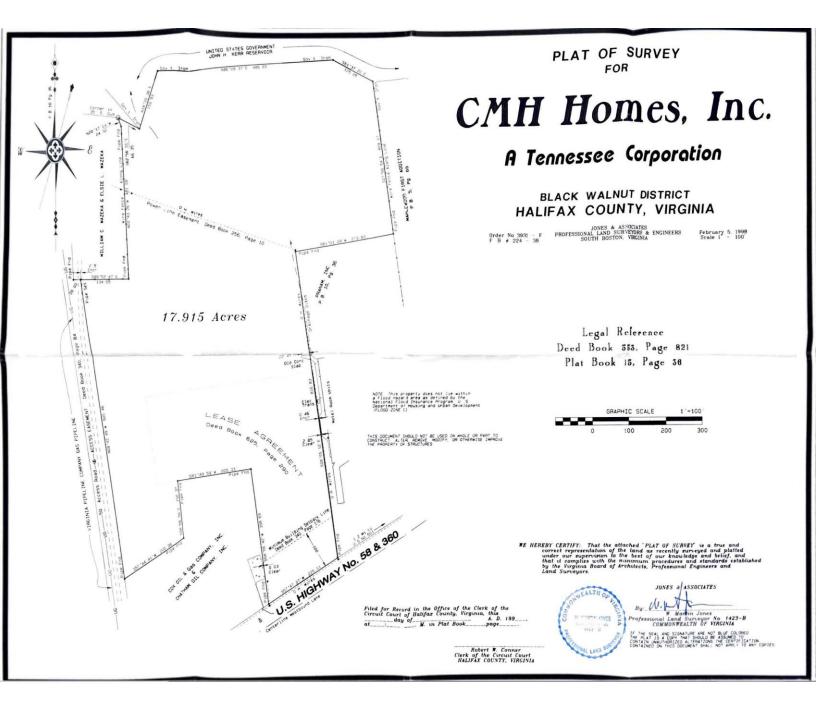

### **Property Features**

- +/- 18 acres of land zoned commercial in Halifax County
- Former Clayton Homes site
- 226' of linear road frontage along Philpott Rd
- Front portion of the property is a pad ready site with the balance of the property available for future development
- Ideally suited for modular home sales or used . car sales
- Sales price \$495,000.00/\$27,500.00 per acre