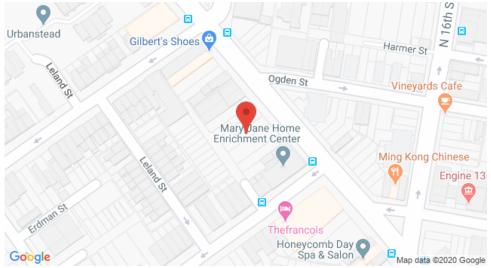

## **NEIGHBORS INCLUDE**

| The Met Philly, The Divine Lorraine, Vineyards Cafe, Bar Hygge, Tela    | 's Market    |
|-------------------------------------------------------------------------|--------------|
| Additional Information: conveniently located approximately .04 miles fr | om the Septa |
| Broad Street Line - Fairmount Station, 1 mile from Interstate 676, and  | 4 miles from |
| Interstate 95. Serviced by Septa commuter bus routes 61, 2, and 33      |              |