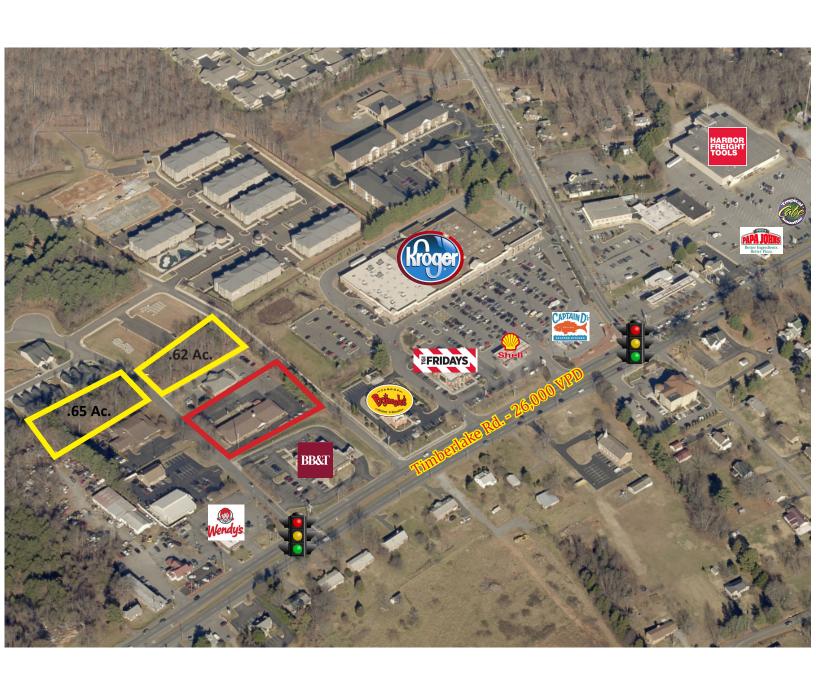

# Professional Office Building & Commercial Lots - Area View

### **Property Features**

This property features approximately 10,000 Sq. Ft. of Class A office space on 1.6 ± acres just off of the highly traveled (26,000 VPD) Timberlake Rd. at a Signalized Intersection. Ample parking and easy access to a major east/west four lane highway. This property is located in the heart of the Timberlake retail and dining district with plentiful restaurants and attractions within several minutes driving distance. Two additional .6 acre parcels are available for extra parking, expansion, or separate development.