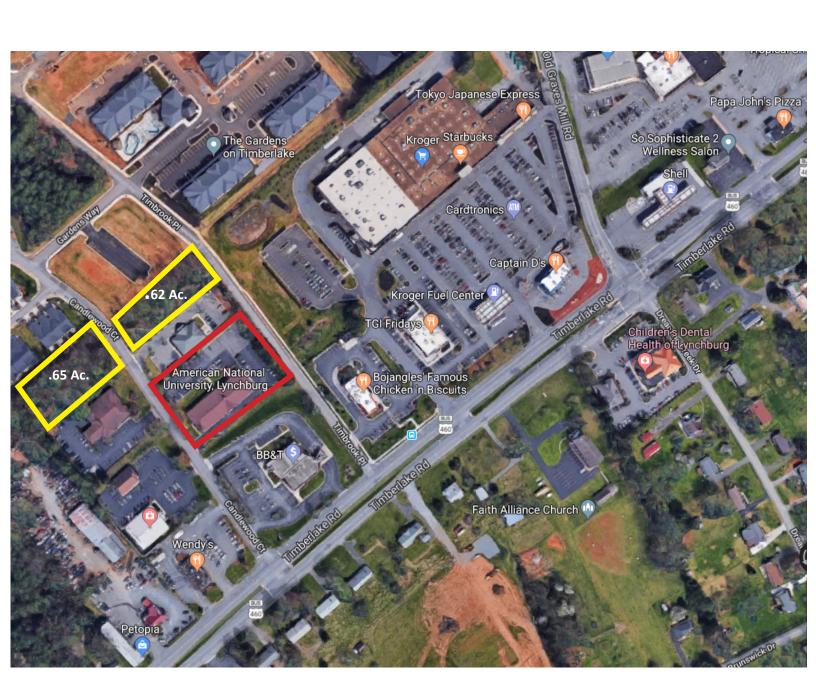

### **Location Map**

### **Property Features**

This property features approximately 10,000 Sq. Ft. of Class A office space on 1.6 ± acres just off of the highly traveled (26,000 VPD) Timberlake Rd. at a Signalized Intersection. Ample parking and easy access to a major east/west four lane highway. This property is located in the heart of the Timberlake retail and dining district with plentiful restaurants and attractions within several minutes driving distance. Two additional .6 acre parcels are available for extra parking, expansion, or separate development.