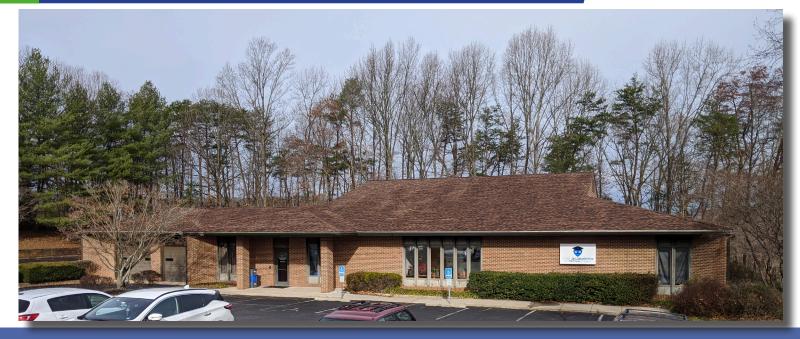

## FOR SALE OR LEASE

**Professional Office Building** 

104 & 108 Candlewood Court, Lynchburg, VA 24502 10,000 Sq. Ft. on 1.6 Acres

#### **Features**

- Ample Office Space
- Climate Controlled Server Room (4) Restrooms
- City Water & Sewer
- Fiber Optic Internet
- Recessed Fluorescent Lighting
- ADA Accesibility
- 79 Marked Parking Spaces
- Central Heating/Air
- Single Phase Power
- Frame Construction w/ Brick Facing

### **Property Features**

This property features approximately 10,000 Sq. Ft. of Class A office space on 1.6 ± acres just off of the highly traveled (26,000 VPD) Timberlake Rd. at a Signalized Intersection. Ample parking and easy access to a major east/west four lane highway. This property is located in the heart of the Timberlake retail and dining district with plentiful restaurants and attractions within several minutes driving distance. Two additional .6 acre parcels are available for extra parking, expansion, or separate development.