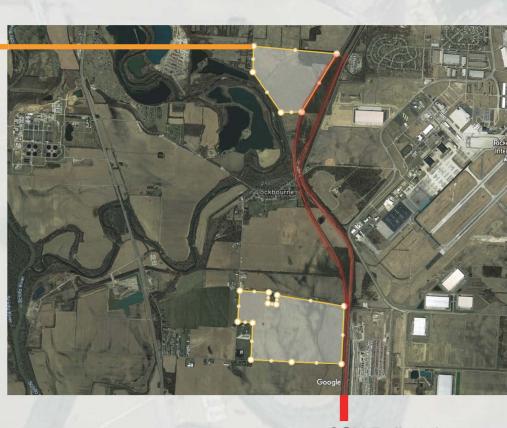

### Land for Development City of Columbus - Franklin County Hamilton Township, OH

182.388 Acres Franklin County Lockbourne Road \$63,000/Acre Parcel 495-263119-00

# Land for Development Pickaway County, OH

314.54 Acres Pickaway County Ashville Pk \$50,000/Acre Parcels: 1200030027100 through 1200030027700

Located within established Community Reinvestment Area (CRA)