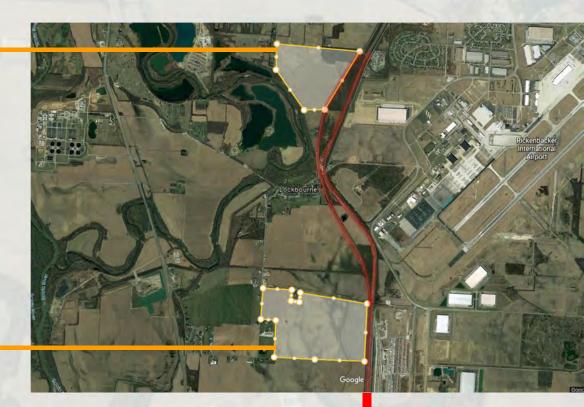

### Land for Development City of Columbus - Franklin County Hamilton Township, OH

182.388 Acres Franklin County Lockbourne Road \$63,000/Acre Parcel 495-263119-00

#### Utilities

3 Phase along Lockbourne Rd water and sewer connections available, maps available upon request

#### LAND IS LOCATED IN INCENTIVE ZONES

Enterprise Zone Tax Abatement eligible up to 15 year maximum

# Land for Development Pickaway County, OH

314.54 Acres Pickaway County Ashville Pk \$50,000/Acre Parcels: 1200030027100 through 1200030027700

Located within established Community Reinvestment Area (CRA)