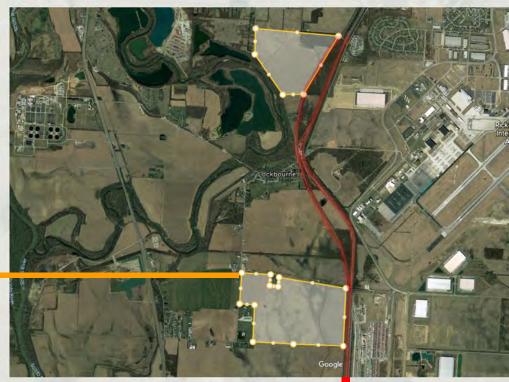

### Land for Development 496.928 Total Acres Available Opportunity and Enterprise Zone Incentives

182.388 Acres Franklin County Lockbourne Road \$63,000/Acre Parcel 495-263119-00

► Learn More

314.54 Acres Pickaway County Ashville Pk \$50,000/Acre Parcels: 1200030027100 through 1200030027700

### Land for Development City of Columbus - Franklin County Hamilton Township, OH

182.388 Acres Franklin County Lockbourne Road \$63,000/Acre Parcel 495-263119-00

# Land for Development Pickaway County, OH

314.54 Acres Pickaway County Ashville Pk \$50,000/Acre Parcels: 1200030027100 through 1200030027700

Located within established Community Reinvestment Area (CRA)