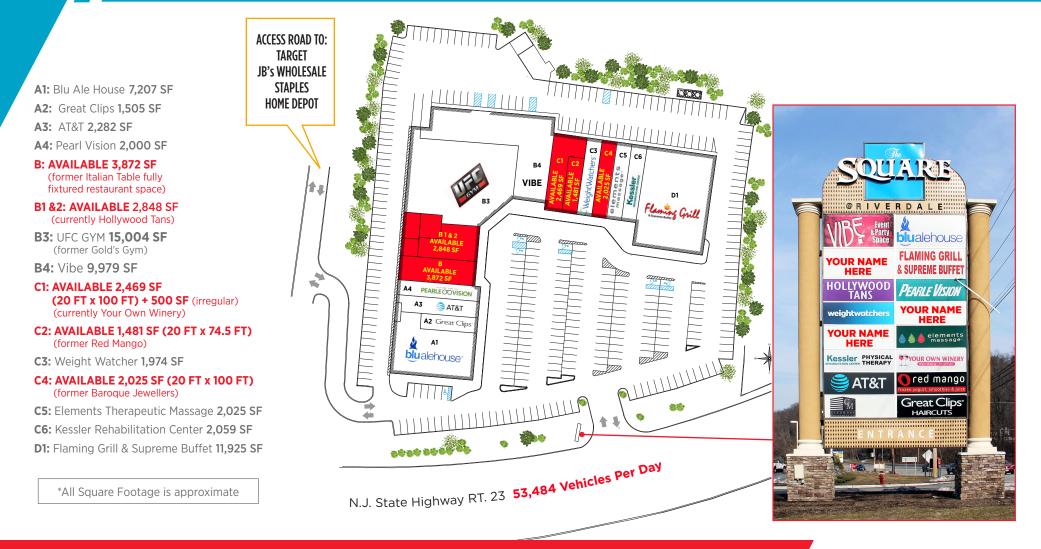

#### B: 3,872 SF\*

- Former restaurant space
- Fully fixtured

#### SPACE B1 & B2: 2,848 SF\*

- Currently Hollywood Tans
- Can be combined with B

#### SPACE B3: LEASED(UFC Gym)

• Former Gold's Gym

#### SPACE C1: 2,469 SF\*

- Currently Your Own Winery
- Can be combined with C2

#### SPACE C2: 1,481 SF\*

- Former Red Mango restaurant space
- Can be combined with C1

#### SPACE C4: 2,025 SF\*

• Former Baroque Jewellers

#### \*All Square Footage is approximate

|         |            | NEIGHBORHOOD DEMOGRAPHICS  |                       |
|---------|------------|----------------------------|-----------------------|
|         | POPULATION | MEDIAN HOUSEHOLD<br>INCOME | DAYTIME<br>POPULATION |
| 1 Mile  | 6,070      | \$88,336                   | 6,334                 |
| 3 Miles | 52,230     | \$93,620                   | 44,550                |
| 5 Miles | 106,823    | \$102,054                  | 99,217                |
| 7 Miles | 181,159    | \$105,645                  | 173,543               |