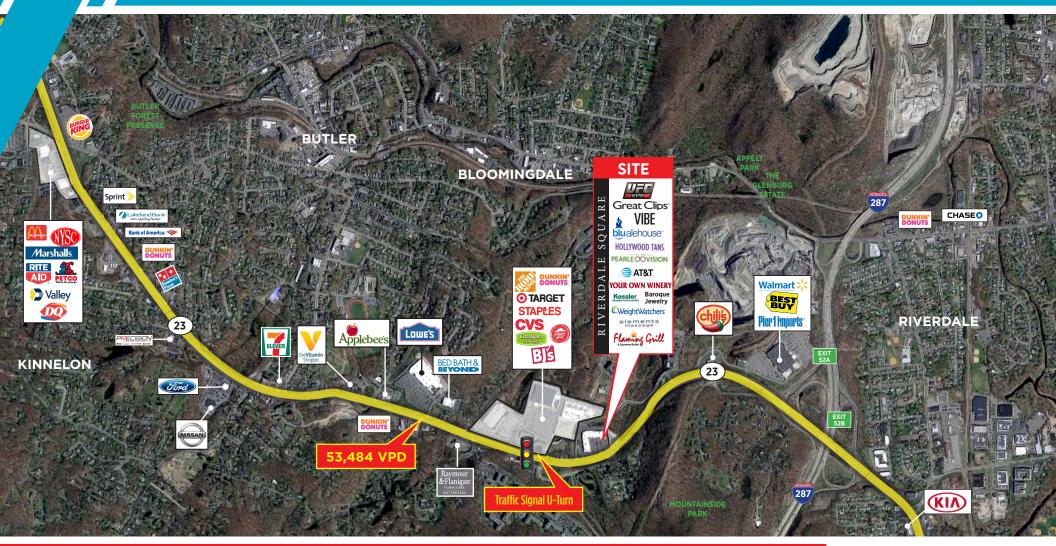

### VEHICLES PER DAY: 53,484 Daily

### COMMENTS:

- Newly renovated neighborhood center with national co-tenancy in Morris County
- Highly visible storefronts and signage facing busy State Route 23 (53,484 cars per day)
- Easy access via Route 23 North/South; Just off I-287 @ exit 53
- Strong mix of national, regional and local retail and restaurants
- Junior anchor position available all uses considered
- Pylon signage opportunity available

# Shadow-anchored by Target, BJs Wholesale, Home Depot!

RAFFIC SIGNAI

David Townes / david.townes@cushwake.com / 917 993 5515 Alana Friedman / alana.friedman@cushwake.com / 201 508 5258

23

23

**Renovated 71,914 SF GLA Highway Retail Center in Morris County, NJ** 