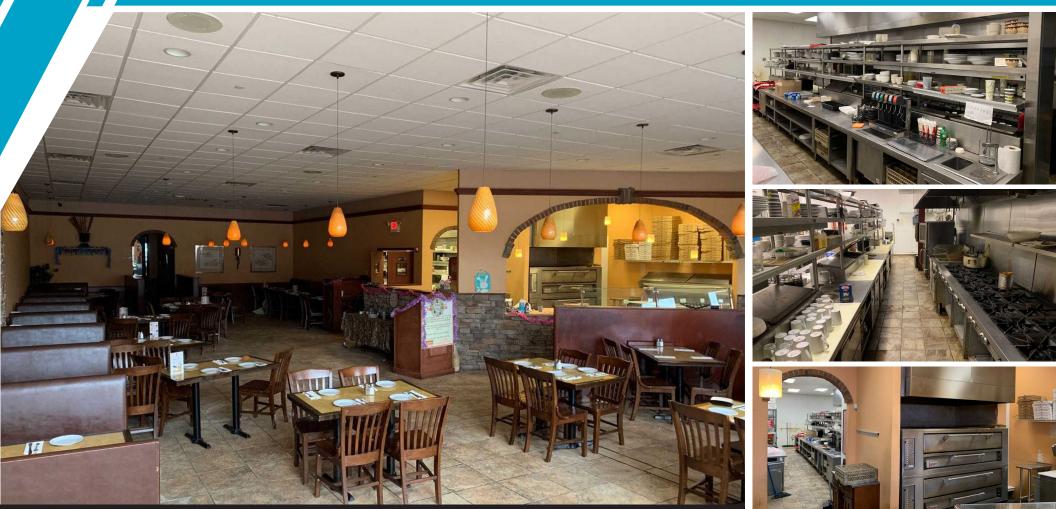

#### B: 3,872 SF\*

- Former restaurant space
- Fully fixtured

**Renovated 71,914 SF GLA Highway Retail Center in Morris County, NJ** 

Former Italian Table 3,872 SF Available