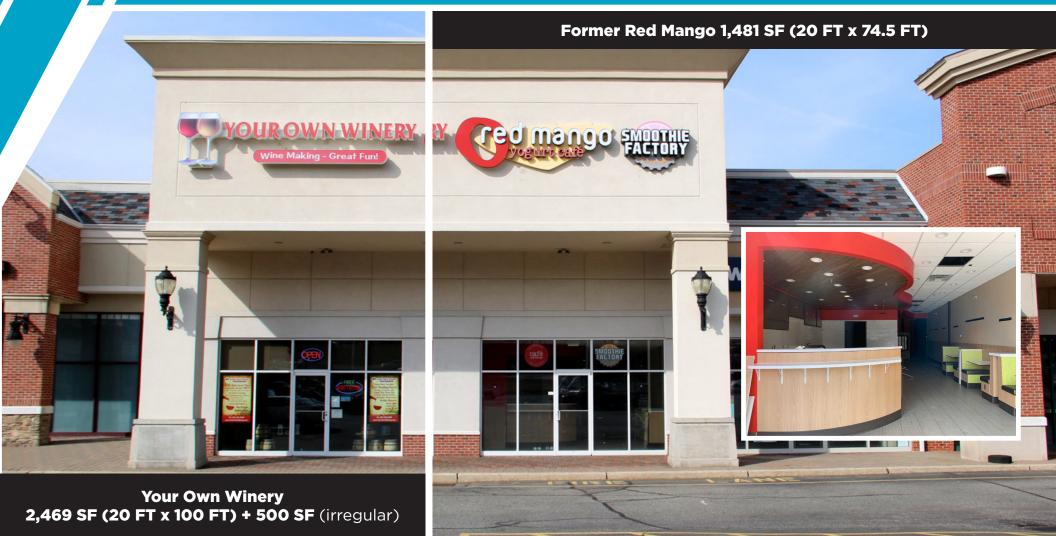

#### SPACE C1: 2,469 SF\*

- Currently Your Own Winery
- Can be combined with C2

#### SPACE C2: 1,481 SF\*

- Former Red Mango restaurant space
- Can be combined with C1