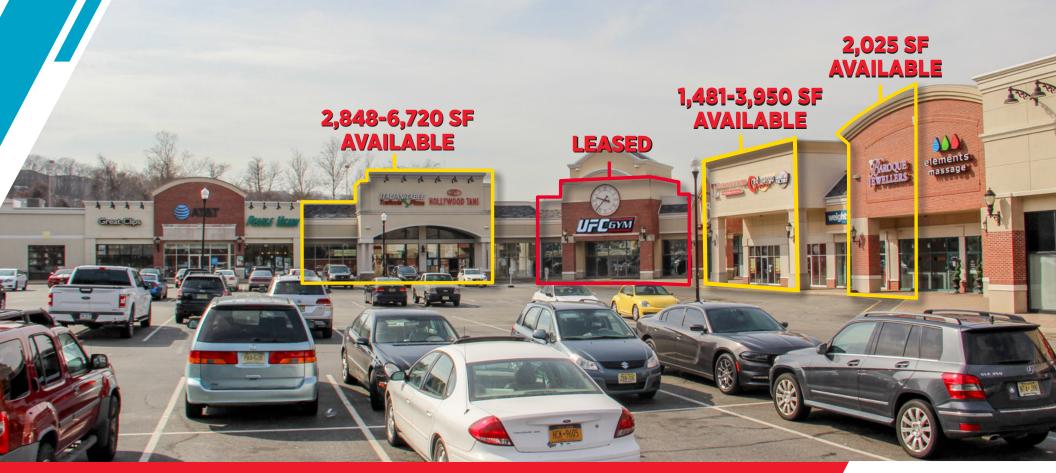

#### B: 3,872 SF\*

- Former restaurant space
- Fully fixtured

#### SPACE B1 & B2: 2,848 SF\*

- Currently Hollywood Tans
- Can be combined with B

#### SPACE B3: LEASED(UFC Gym)

• Former Gold's Gym

#### SPACE C4: 2,025 SF\*

• Former Baroque Jewellers