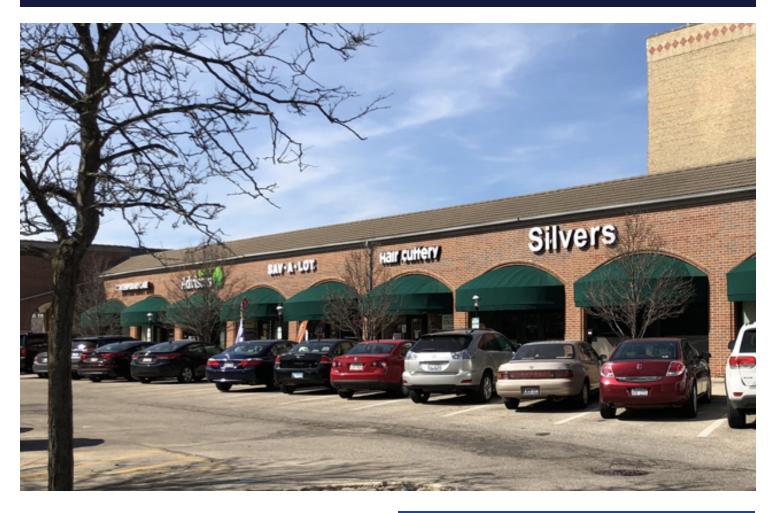

# The Summit Of Park Ridge

100 Euclid Avenue, Park Ridge, IL | 60068

## For Lease

Retail Property

- ▶ ±2,000 SF end-cap space available
- ▶ ±2,410 SF inline space available
- Ample parking
- Located in retail dense downtown Park Ridge across the street from Starbucks, Panera Bread, Five Guys, Oberweis, and Chipotle
- Directly behind the Pickwick Theater, an art deco movie theater and landmark since 1928
- Less than a 5 minute walk to the Park Ridge Metra Station
- Two blocks south of the Shops of Uptown, a mixed-use development containing luxury apartment rentals and retail including Trader Joe's, Chico's, and Blufish Sushi Bistro