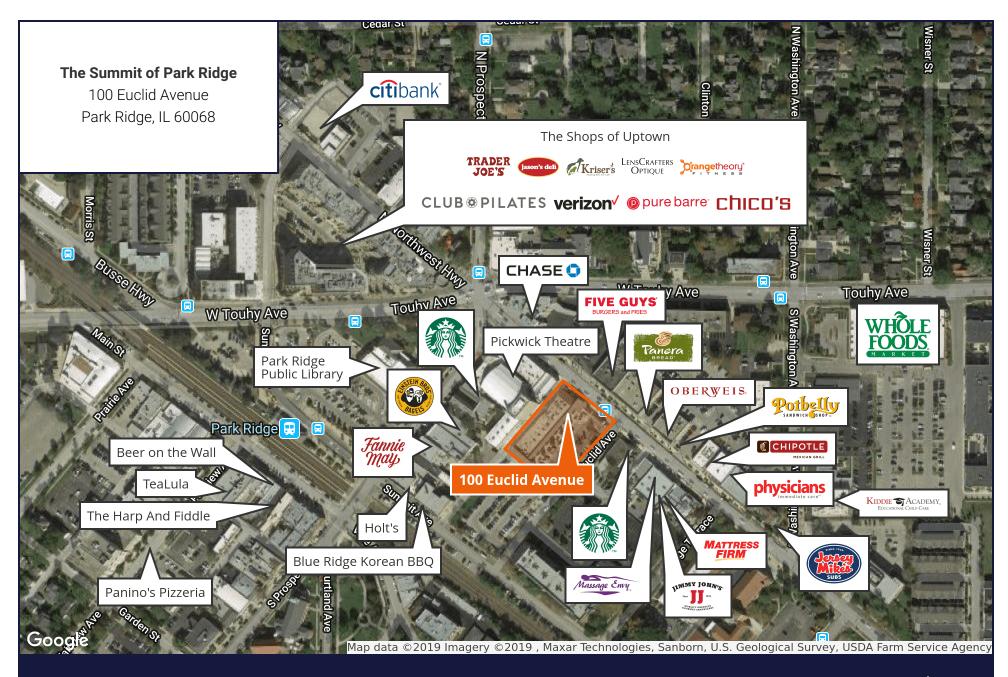

# The Summit Of Park Ridge

100 Euclid Avenue, Park Ridge, IL | 60068

## For Lease

Retail Property

- ▶ ±2,000 SF end-cap space available
- ▶ ±2,410 SF inline space available
- Ample parking
- Located in retail dense downtown Park Ridge across the street from Starbucks, Panera Bread, Five Guys, Oberweis, and Chipotle
- Directly behind the Pickwick Theater, an art deco movie theater and landmark since 1928
- Less than a 5 minute walk to the Park Ridge Metra Station
- Two blocks south of the Shops of Uptown, a mixed-use development containing luxury apartment rentals and retail including Trader Joe's, Chico's, and Blufish Sushi Bistro