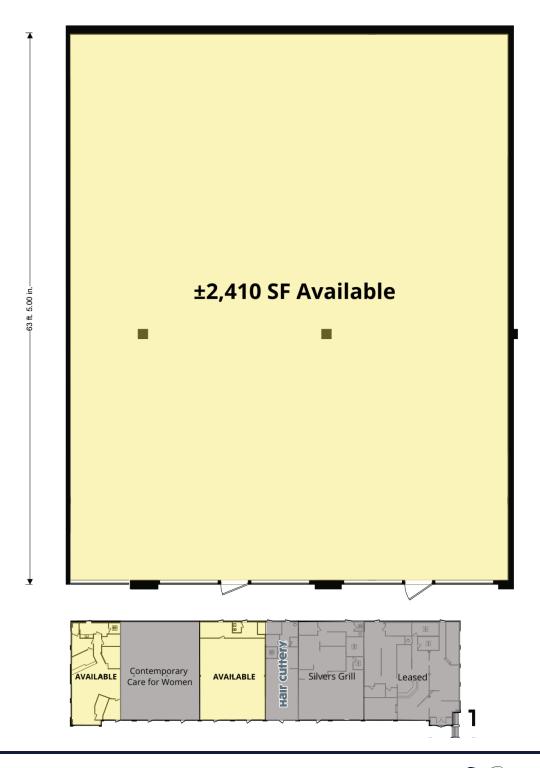

## For Lease

Retail Property

- ▶ ±2,000 SF end-cap space available
- ▶ ±2,410 SF inline space available
- Ample parking
- Located in retail dense downtown Park Ridge across the street from Starbucks, Panera Bread, Five Guys, Oberweis, and Chipotle
- Directly behind the Pickwick Theater, an art deco movie theater and landmark since 1928
- Less than a 5 minute walk to the Park Ridge Metra Station
- Two blocks south of the Shops of Uptown, a mixed-use development containing luxury apartment rentals and retail including Trader Joe's, Chico's, and Blufish Sushi Bistro