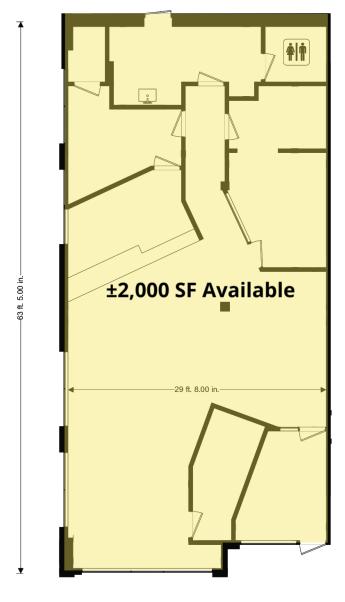

## For Lease

Retail Property

- ▶ ±2,000 SF end-cap space available
- ▶ ±2,410 SF inline space available
- Ample parking
- Located in retail dense downtown Park Ridge across the street from Starbucks, Panera Bread, Five Guys, Oberweis, and Chipotle
- Directly behind the Pickwick Theater, an art deco movie theater and landmark since 1928
- Less than a 5 minute walk to the Park Ridge Metra Station
- Two blocks south of the Shops of Uptown, a mixed-use development containing luxury apartment rentals and retail including Trader Joe's, Chico's, and Blufish Sushi Bistro