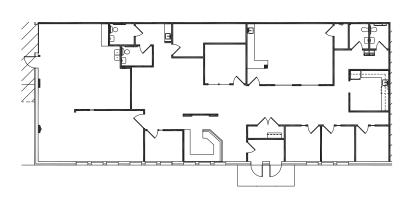

## Floor Plans

4,441 SF - 1804 Centre Point, Suite 106 (furnished, move-in condition)