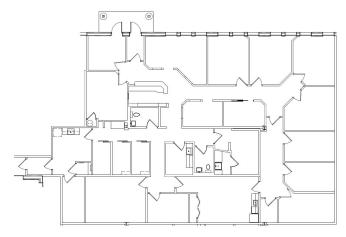

### 14,337 SF - 1832 Centre Point, Suite 100 (divisible)

4,372 SF - 1832 Centre Point, Suite 104 (former medical suite)