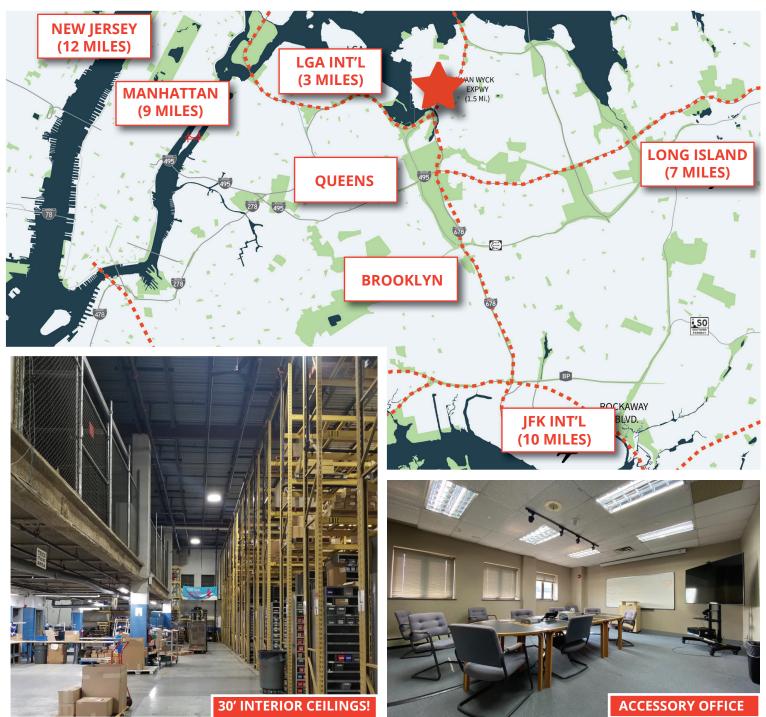

# EASILY ACCESSIBLE TO ALL FIVE NYC BOROS AND LONG ISLAND! 128-15 26TH AVENUE COLLEGE POINT, NY 11354

Any information set-forth herein has been obtained from sources deemed reliable, however, we have not verified it, and make no representation or warranty of any kind, including without limitation; condition: either latent or patent, size or manner of construction of the property, compliance with local law, and environmental conditions. All information submitted herein is subject to errors and omissions, and the right of our principal(s), to withdraw, modify, or condition the listing with-out prior notice. Broker cooperation encouraged.