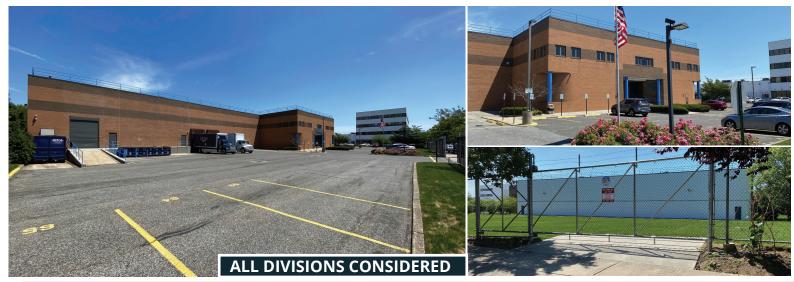

#### TOTAL AVAILABLE - PLOT SIZE OF 138,129 SF

- 50,000-70,000 SF WAREHOUSE / OFFICE
  30' FT CEILINGS, FULLY PALATIZED
  EXPAND EXISTING WAREHOUSE TO 50,000 SF
- 36,000 SF YARD (PAVED + FENCED)
  EXPAND ON-SITE PARKING TO 90,000 SF

#### **FEATURES**

- 2 LOADING DOCKS / 1 DRIVE-IN
- OFF-STREET LOADING FOR TRACTOR TRAILERS
- HIGH-LOAD RACKING SYSTEM IN PLACE
- FULLY SPRINKLERED
- ON-SITE DATA CENTER
- FACILITY BACKUP GENERATOR
- 10 YEAR-OLD ROOF, 30-YEAR WARRANTY