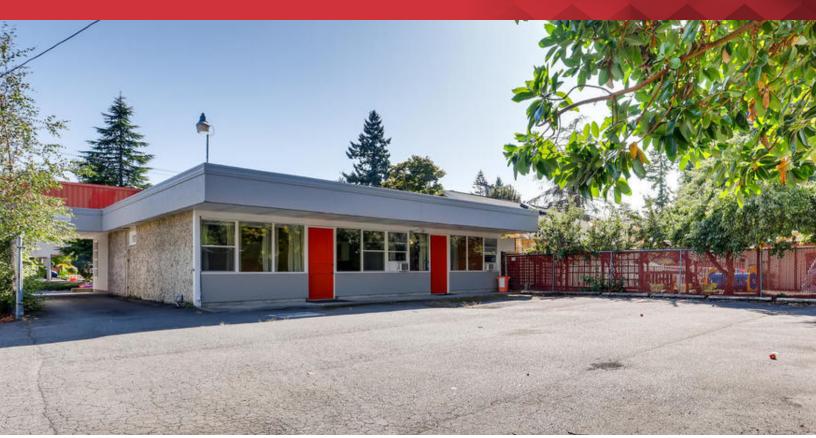

## **Property Description**

NAI Puget Sound Properties is pleased to present an opportunity to purchase a great commercial owner/ user building in the Seahurst neighborhood of West Burien. The 2,748 SF building has excellent visibility on 152nd Street and has ample parking in front and behind the property. The building has 7 offices, 4 bathrooms, and 2 reception areas and could easily be divided into two different suites. Most of the internal walls are non-load bearing and could accommodate any number of configurations. The property is a rare opportunity to purchase an owner/user property in Burien at an affordable price.

## **Property Highlights**

• Building Size: 2,748 SF

• Lot Size: 6,900 SF

Zoning: CN

Year built: 1960

- Great visibility and easy parking
- 12 dedicated parking spaces at rear of property
- Owner will resurface roof within 30 days of close (weather permitting)
- Located in the quaint Seahurst neighborhood of West Burien
- Seller financing available