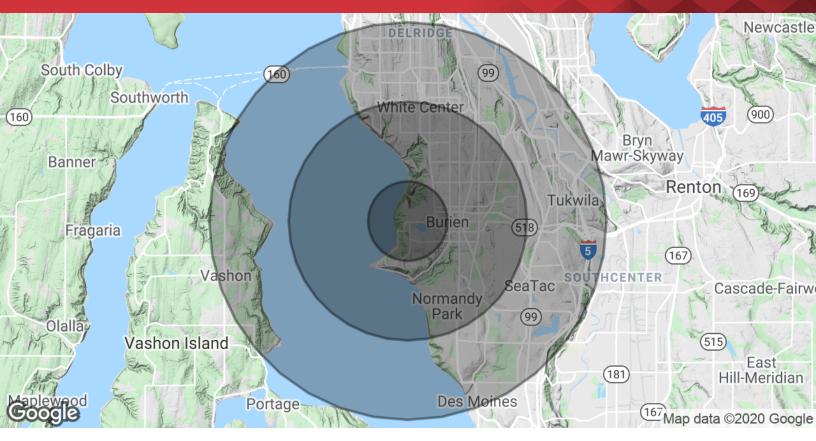

bpoll@nai-psp.com daltaras@nai-psp.com

| POPULATION           | 1 MILE | 3 MILES | 5 MILES |
|----------------------|--------|---------|---------|
| Total Population     | 5,520  | 54,867  | 161,727 |
| Average age          | 43.2   | 40.8    | 37.6    |
| Average age (Male)   | 39.3   | 39.3    | 36.7    |
| Average age (Female) | 47.0   | 42.1    | 38.6    |

| HOUSEHOLDS & INCOME | 1 MILE    | 3 MILES   | 5 MILES   |
|---------------------|-----------|-----------|-----------|
| Total households    | 2,739     | 23,135    | 64,873    |
| # of persons per HH | 2.0       | 2.4       | 2.5       |
| Average HH income   | \$84,144  | \$73,125  | \$68,970  |
| Average house value | \$416,384 | \$444,713 | \$356,750 |