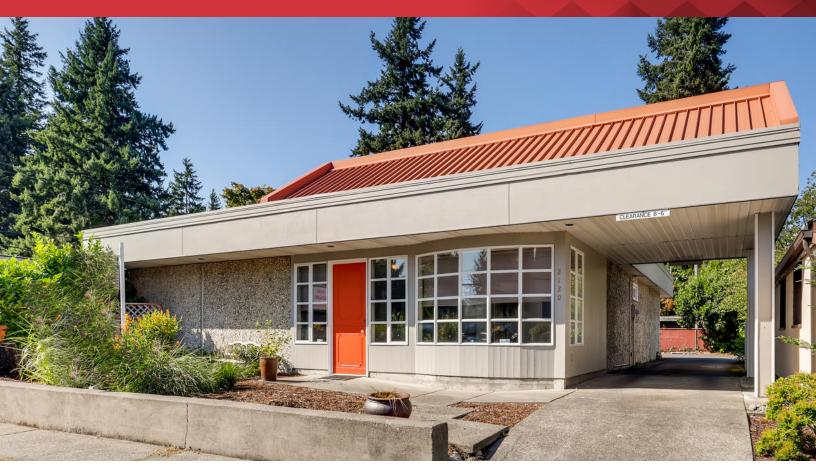

## 2120 SW 152nd Street

2120 SW 152nd Street Burien, Washington 98166

## **Property Description**

NAI Puget Sound Properties is pleased to present an opportunity to purchase a great commercial owner/ user building in the Seahurst neighborhood of West Burien. The 2,748 SF building has excellent visibility on 152nd Street and has ample parking in front and behind the property. The building has 7 offices, 4 bathrooms, and 2 reception areas and could easily be divided into two different suites. Most of the internal walls are non-load bearing and could accommodate any number of configurations. The property is a rare opportunity to purchase an owner/user property in Burien at an affordable price.

## **Property Highlights**

• Building Size: 2,748 SF

• Lot Size: 6,900 SF

Zoning: CN

Year built: 1960

- Great visibility and easy parking
- 12 dedicated parking spaces at rear of property
- Owner will resurface roof within 30 days of close (weather permitting)
- Located in the quaint Seahurst neighborhood of West Burien
- Seller financing available