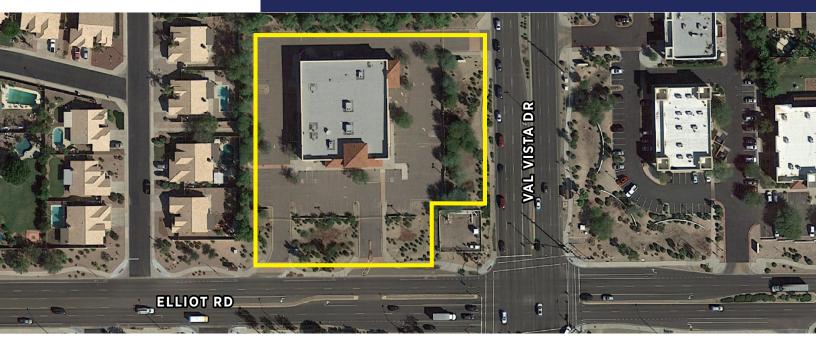

#### **PROPERTY INFORMATION**

#### **FEATURES:**

- FREESTANDING FORMER CVS WITH DRIVE-THRU
  - ±16,402 SF BUILDING
  - ±2.42 ACRES (105,620 SF)
- BUILT IN 1999
- SIGNALIZED INTERSECTION
- MONUMENT SIGNAGE
- STRONG DEMOGRAPHICS
- DENSE POPULATION
- HIGH INCOMES