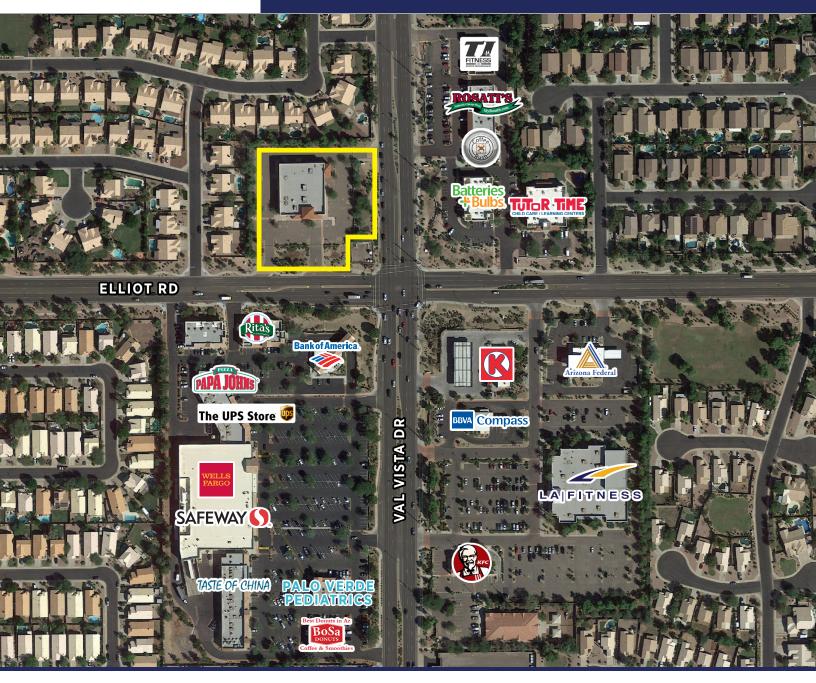

RONG DEMOGRAPHICS
- DENSE POPULATION
- HIGH INCOMES

#### **NEIGHBORING TENANTS:**



#### **DEMOGRAPHICS** ESRI

#### **2019 ESTIMATED POPULATION**

| 1 MILE: | 12,009  |
|---------|---------|
| 3 MILE: | 143,090 |
| 5 MILE: | 409,756 |

#### **2019 ESTIMATED AVG. HH INCOME**

| 1 MILE: | \$110,321 |
|---------|-----------|
| 3 MILE: | \$88,097  |
| 5 MILE: | \$84,837  |

### 2019 ESTIMATED TRAFFIC COUNTS CO-STAR 2019

N/S ON VAL VISTA DRIVE: 32,163 / 30,508 E/W ON ELLIOT RD: 22,459 / 19,959





#### BRENT MALLONEE

brent.mallonee@cushwake.com +1 602 224 4437

2555 E. Camelback Rd, Suite 400 | Phoenix, Arizona 85016 ph:+1 602 954 9000 | fx:+1 602 253 0528 | www.cushmanwakefield.com

## RETAIL SPACE AVAILABLE FOR SALE GILBERT, AZ

# FORMER CVS/pharmacy® 1560 EAST ELLIOT ROAD GILBERT, AZ







BRENT MALLONEE brent.mallonee@cushwake.com +1 602 224 4437

2555 E. Camelback Rd, Suite 400 | Phoenix, Arizona 85016 ph:+1 602 954 9000 | fx:+1 602 253 0528 | www.cushmanwakefield.com

Cushman & Wakefield Copyright 2018. No warranty or representation, express or implied, is made to the accuracy or completeness of the information contained herein, and same is submitted subject to errors, omissions, change of price, rental or other conditions, withdrawal without notice, and to any special listing conditions imposed by the property owner(s). As applicable, we make no representation as to the condition of the property (or properties) in question.