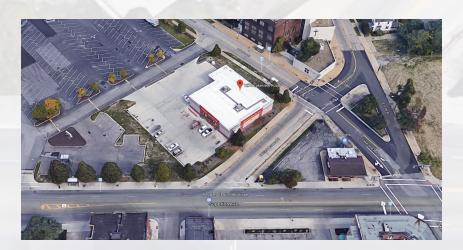

#### AREA

This freestanding property is located on a peninsula, surrounded by Lakeview Road, E 123rd Street, and Superior Avenue in Cleveland, OH. With excellent visibility and multiple points of ingress and egress it is easily accessible.

#### PROPERTY OVERVIEW

The former Advance Auto Parts is an excellent investment or owner/user opportunity for a variety of uses!