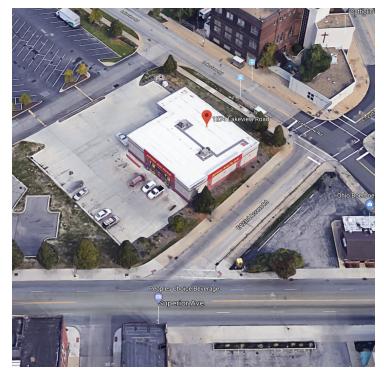

#### AREA

This freestanding property is located on a peninsula, surrounded by Lakeview Road, E 123rd Street, and Superior Avenue in Cleveland, OH. With excellent visibility and multiple points of ingress and egress it is easily accessible.

#### PROPERTY OVERVIEW

The former Advance Auto Parts is an excellent investment or owner/user opportunity for a variety of uses!