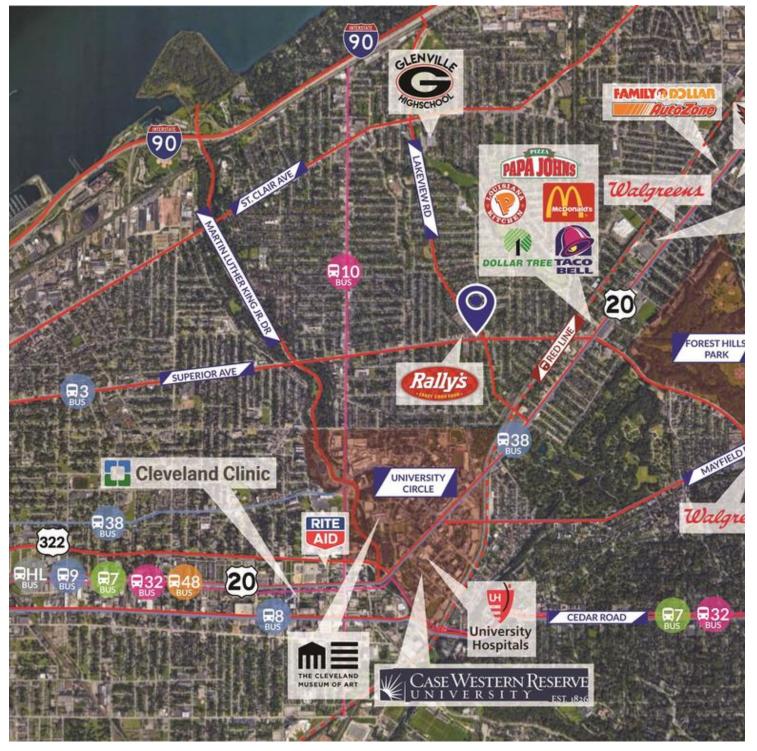

#### AREA

This freestanding property is located on a peninsula, surrounded by Lakeview Road, E 123rd Street, and Superior Avenue in Cleveland, OH. With excellent visibility and multiple points of ingress and egress it is easily accessible.

#### **PROPERTY HIGHLIGHTS**

- 11, 160 Vehicles Per Day
- Located in front of a Save-A-Lot and new Rally's location.
- Excellent visibility.
- High population density.
- 1.4 miles or a 7 minute drive to University Circle.
- Great for medical clinic, discount retail, or day care!