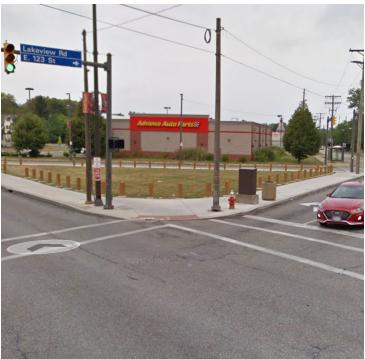

#### PROPERTY OVERVIEW

The former Advance Auto Parts is an excellent investment or owner/user opportunity for a variety of uses!

#### **PROPERTY HIGHLIGHTS**

- 11, 160 Vehicles Per Day
- Located in front of a Save-A-Lot and new Rally's location.
- Excellent visibility.
- High population density.
- 1.4 miles or a 7 minute drive to University Circle.
- Great for medical clinic, discount retail, or day care!