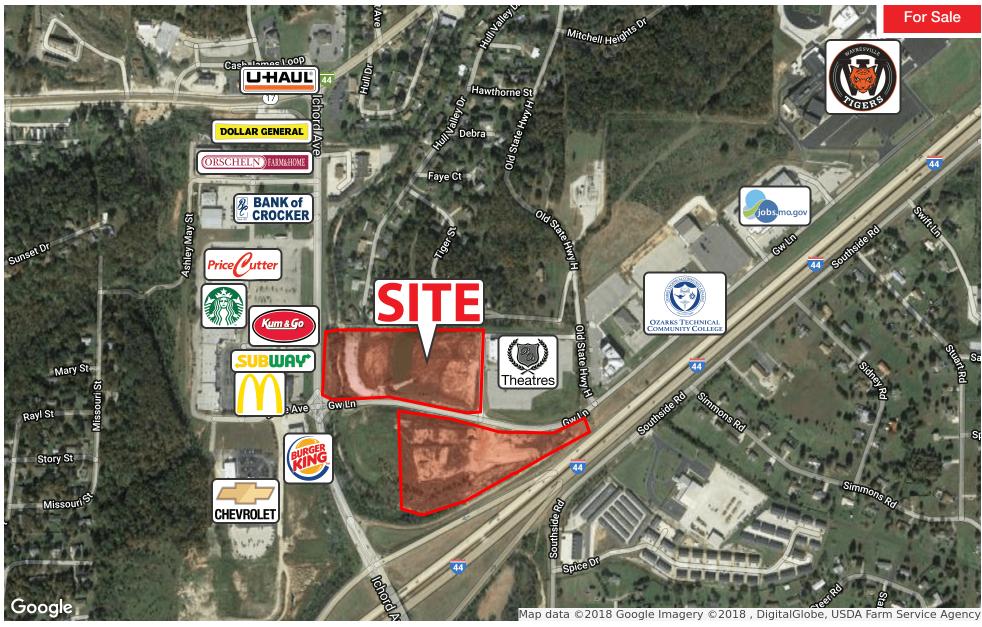

#### PROPERTY HIGHLIGHTS

- Close proximity from I-44.
- Great visibility from I-44.
- Easy access from I-44.
- Located by B&B Theatres.
- Future signalized intersection.
- Close to Fort Leonard Wood Army Base.

#### **PROPERTY HIGHLIGHTS**

- Close proximity from I-44.
- Great visibility from I-44.
- Easy access from I-44.
- Located by B&B Theatres.
- Future signalized intersection.
- Close to Fort Leonard Wood Army Base.