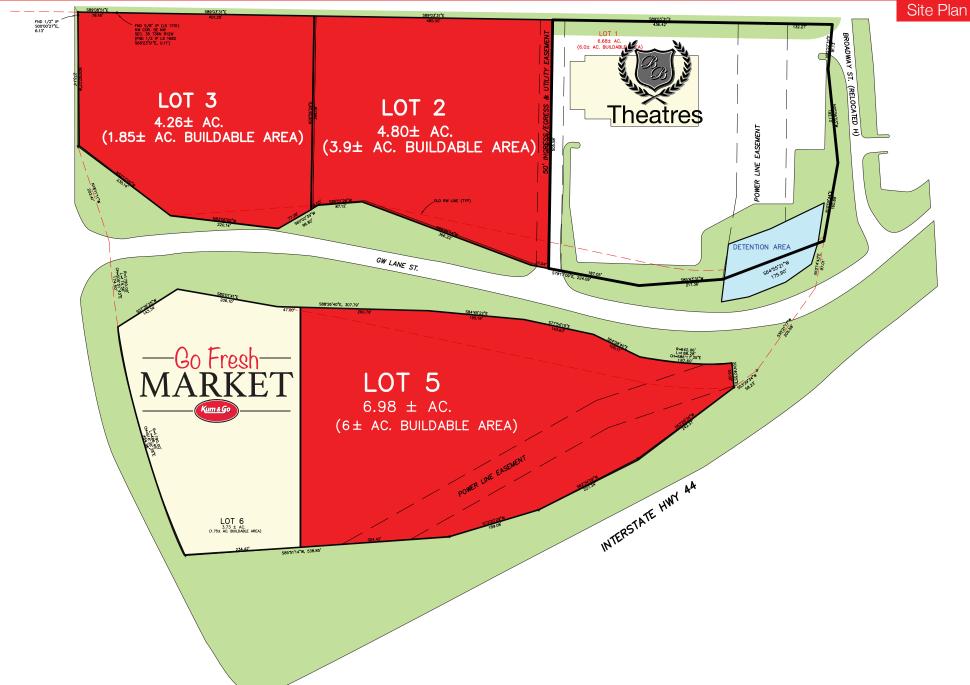

#### **PROPERTY OVERVIEW**

Three great Lots for sale in Waynesville, MO. Lot 2 is a 4.8 Acre lot located next to B&B Theaters. Lot 3 is a 4.26 Acre lot located at the corner of GW Lane & Highway H. Lot 5 is a 6.98 Acre lot located next to the new Kum & Go Fresh Market. These lots have great access and great visibility from I-44.