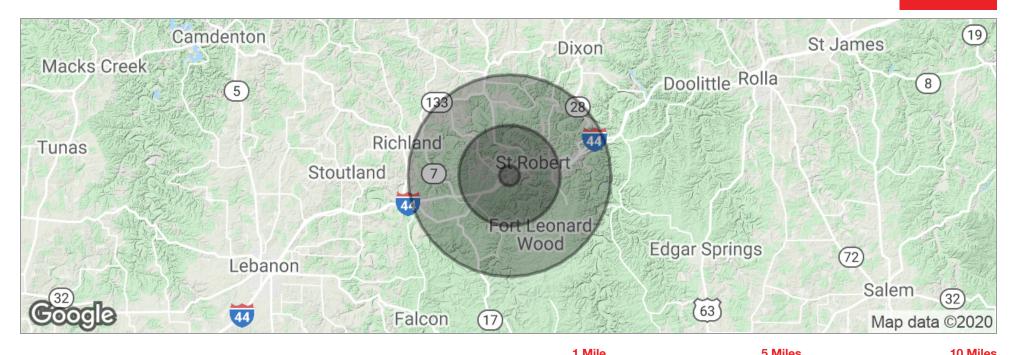

### **DEMOGRAPHICS MAP**

For Sale

|                     | i wiie   | 5 Miles   | 10 Miles  |
|---------------------|----------|-----------|-----------|
| Total Population    | 601      | 14,323    | 43,781    |
| Population Density  | 191      | 182       | 139       |
| Median Age          | 33.4     | 31.9      | 29.3      |
| Median Age (Male)   | 32.4     | 30.9      | 28.4      |
| Median Age (Female) | 34.8     | 33.3      | 29.7      |
| Total Households    | 233      | 5,258     | 13,197    |
| # of Persons Per HH | 2.6      | 2.7       | 3.3       |
| Average HH Income   | \$56,507 | \$55,711  | \$52,172  |
| Average House Value |          | \$145,991 | \$141,657 |