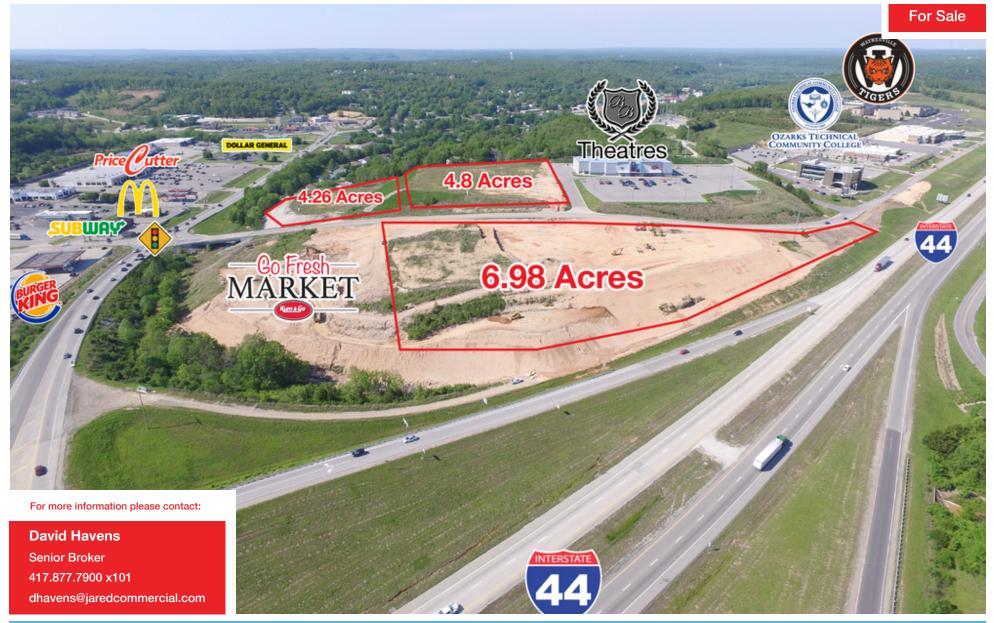

#### **PROPERTY OVERVIEW**

Three great Lots for sale in Waynesville, MO. Lot 2 is a 4.8 Acre lot located next to B&B Theaters. Lot 3 is a 4.26 Acre lot located at the corner of GW Lane & Highway H. Lot 5 is a 6.98 Acre lot located next to the new Kum & Go Fresh Market. These lots have great access and great visibility from I-44.

#### PROPERTY HIGHLIGHTS

- Close proximity from I-44.
- Great visibility from I-44.
- Easy access from I-44.
- Located by B&B Theatres.
- Future signalized intersection.
- Close to Fort Leonard Wood Army Base.