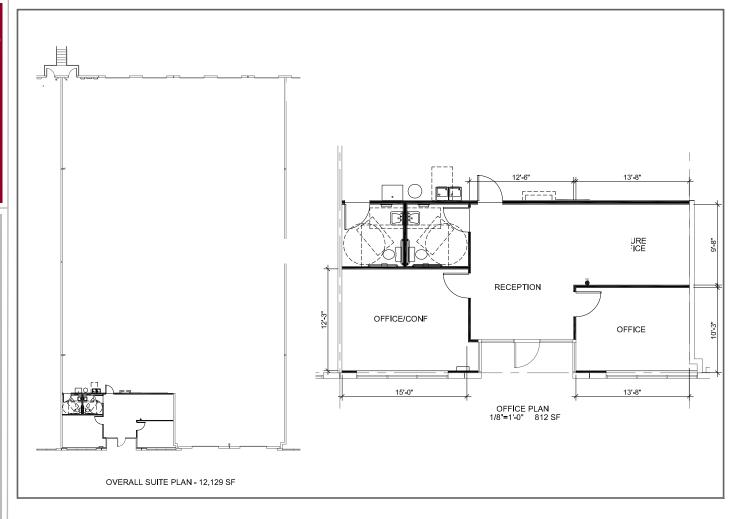

### Features:

**Total Size:** 59,080 SF

**Availability:** 

Suite <u>Size</u> Office **OH Doors** 5 Dock В 12,129 812

2 Grade Level

Ceiling Height: 20'

**Column Spacing:** 42'W x 35'D

**Building Depth:** 140'