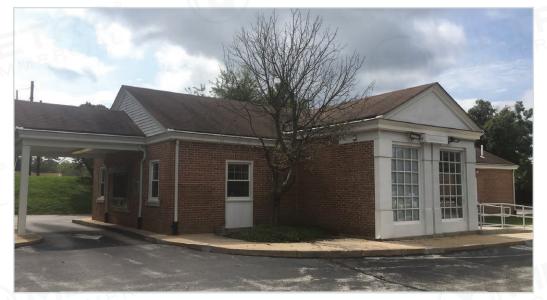

# FORMER BANK BUILDING FOR SALE 1584 PAOLI PIKE, WEST CHESTER, PA

# property highlights.

- Bank building fronting Paoli Pike available for sale
- Drive-thru accessible
- Paoli Pike Traffic Count: 10,895 VPD
- Zoning: C2
- Perfect for Medical, Fast Food, Dentist, Wireless or Office
- Property Tax Estimate (2019): \$10,041.75
- Asking Price: \$700,000

### 1584 PAOLI PIKE West, Chester, Pa

The information and images contained herein are from sources deemed reliable. However, Metro Commercial Real Estate, Inc. makes no representation whatsoever as to their accuracy or authenticity. Images shown may be modified for illustrative purposes. Images may be out-of-date and not current. 5:14:20