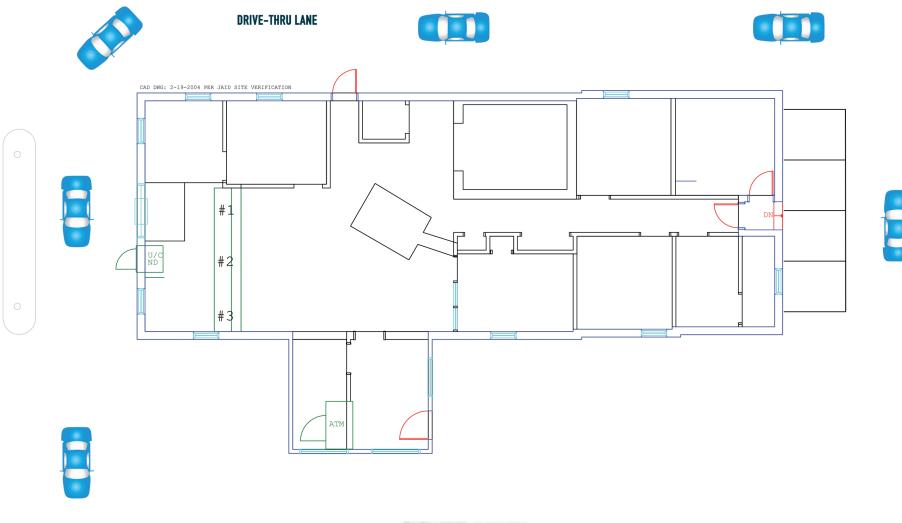

# FORMER BANK BUILDING FOR SALE 1584 PAOLI PIKE, WEST CHESTER, PA

### $\pm 1,762$ SF ON $\pm 1.10$ ACRES FOR SALE

# property highlights.

- Bank building fronting Paoli Pike available for sale
- Drive-thru accessible
- Paoli Pike Traffic Count: 10,895 VPD
- Zoning: C2
- Perfect for Medical, Fast Food, Dentist, Wireless or Office
- Property Tax Estimate (2019): \$10,041.75
- Asking Price: \$700,000