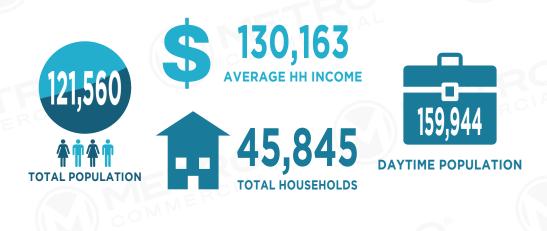

## stats.

|  | 2019 DEMOGRAPHICS*  | 1 MILE    | 3 MILES   | 5 MILES   |
|--|---------------------|-----------|-----------|-----------|
|  | EST. POPULATION     | 5,125     | 44,595    | 122,731   |
|  | EST. HOUSEHOLDS     | 2,163     | 17,997    | 46,422    |
|  | EST. AVG. HH INCOME | \$146,879 | \$131,374 | \$131,140 |

### **GREG JONES**

office 610.825.5222 direct 610.260.2662 gjones@metrocommercial.com

MetroCommercial.com | PHILADELPHIA, PA | PLYMOUTH MEETING, PA | MOUNT LAUREL, NJ | NAPLES, FL

\*DEMOGRAPHICS BASED ON A 5-MILE RADIUS