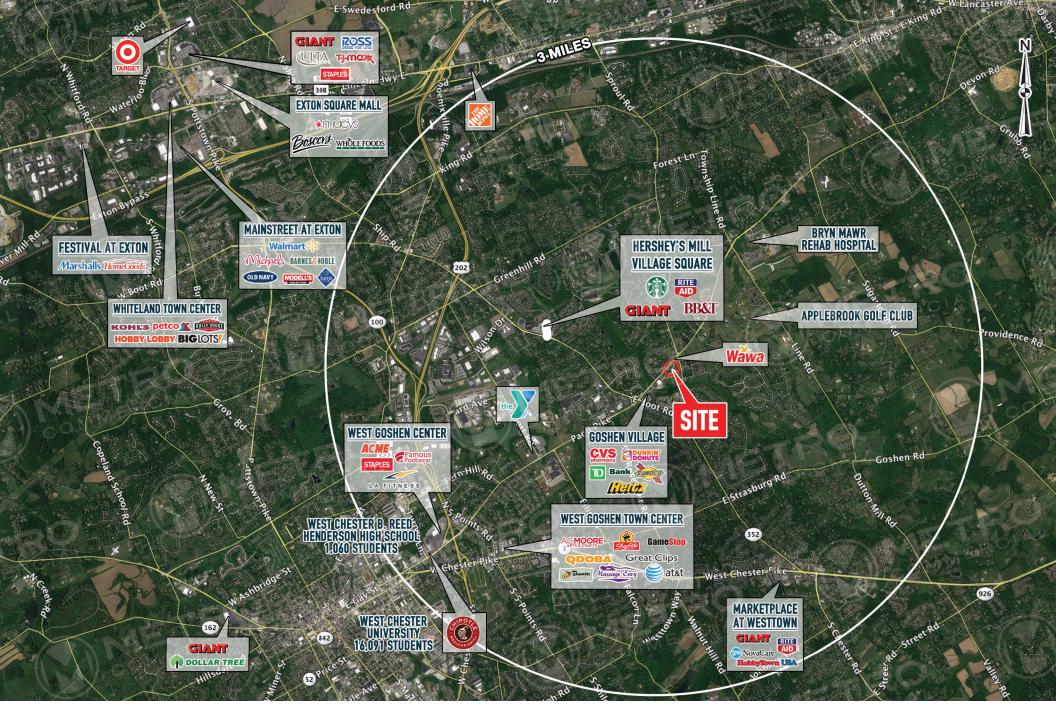

#### 5 Mile Schools and Colleges

- West Chester University 17,306
- Immaculata University 4,456
- East High School 1,245
- B. Reed Henderson High School 1,220 •
- Fugett Middle School 884
- Saints Peter & Paul School 425
- East Goshen Elementary School 412
- Saints Simon and Jude School 366
- West Chester Christian School 120
- Goshen Friends School 70

#### **Major Employers**

٠

•

- Vanguard Group Inc 8,000
- Cerner Corp 5,000
- Chester County Hospital 1,668
- Sungard HE 1,650
- UNISYS Corp 1,500
- Strawberry Bakery 1,300
- Paoli Hospital 1,109
- Lasko Products Inc -1,100
- Communications Test Design Inc 1,000
- Weston Solutions Inc 1,000
- Teva Pharmaceuticals USA 1,000

#### **Major Attractions**

- Hershey Mill's Golf Club
- Natural Lands' Willisbrook Preserve
- QVC Studio Park

•

- West Chester Railroad Co
- American Helicopter Museum & Education Center
- West Goshen Community Park

- Qvc Inc 900
- Saint-Gobain Corp 800
- A Duie Pyle Inc -650
- Ricoh Americas Corp 600
- Devereux Human Resources 560
- Children's Intellectual 541
- Bryn Mawr Rehab Hospital 517

ages contained herein are from sources deemed reliable. However, Metro Commercial Real Estate, Inc. makes no representation whatsoever as to their accuracy or authenticity. Images shown may be modified for illustrative purposes. Images may be out-of-date and not curren