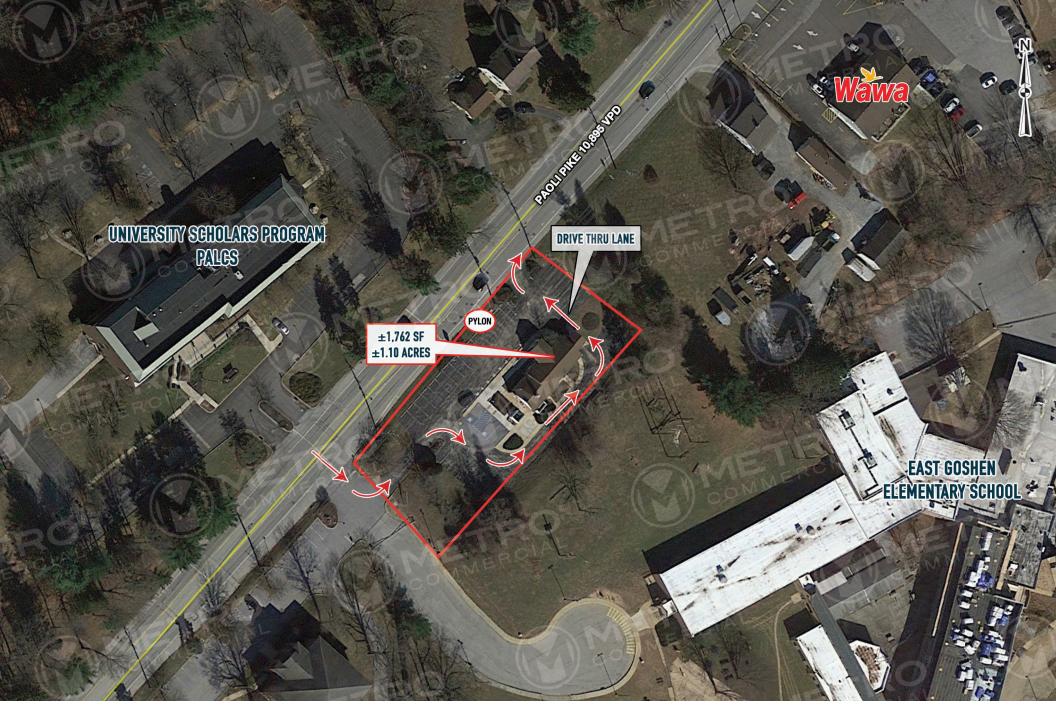

### $\pm 1,762$ SF ON $\pm 1.10$ ACRES FOR SALE

# property highlights.

- Bank building fronting Paoli Pike available for sale
- Drive-thru accessible
- Paoli Pike Traffic Count: 10,895 VPD
- Zoning: C2
- Perfect for Medical, Fast Food, Dentist, Wireless or Office
- Property Tax Estimate (2019): \$10,041.75
- Asking Price: \$700,000

1584 PAOLI PIKE West, Chester, Pa

PAOLI PIKE 10,895 VPD

The information and images contained herein are from sources deemed reliable. However, Metro Commercial Real Estate, Inc. makes no representation whatsoever as to their accuracy or authenticity. Images shown may be modified for illustrative purposes. Images may be out-of-date and not current. 514.20