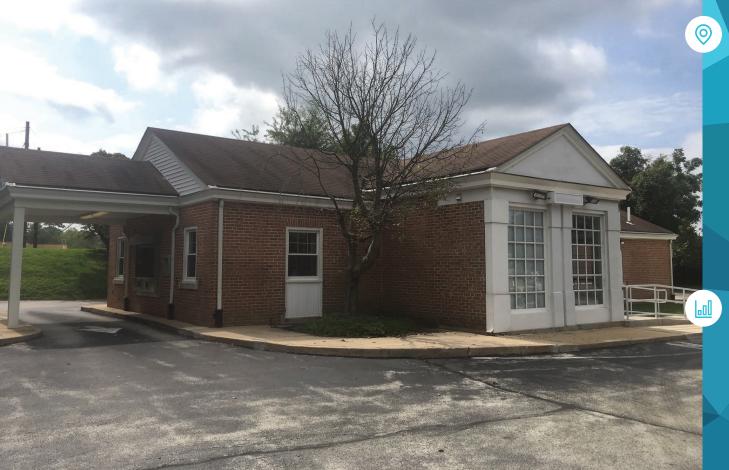

# FORMER BANK BUILDING FOR SALE 1584 PAOLI PIKE, WEST CHESTER, PA

# property highlights.

- Bank building fronting Paoli Pike available for sale
- Drive-thru accessible
- Paoli Pike Traffic Count: 10,895 VPD
- Zoning: C2
- Perfect for Medical, Fast Food, Dentist, Wireless or Office
- Property Tax Estimate (2019): \$10,041.75
- Asking Price: \$700,000

1584 PAOLI PIKE WEST, CHESTER, PA

The information and images contained herein are from sources deemed reliable. However, Metro Commercial Real Estate, Inc. makes no representation whatsoever as to their accuracy or authenticity. Images shown may be modified for illustrative purposes. Images may be out-of-date and not current. 5.14.20