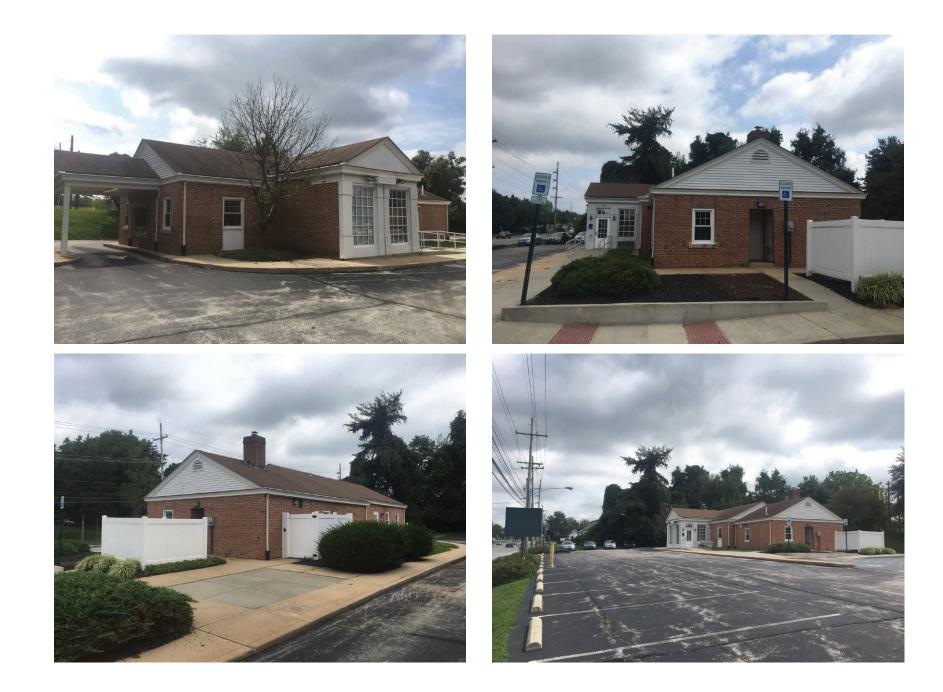

# FORMER BANK BUILDING FOR SALE 1584 PAOLI PIKE, WEST CHESTER, PA

# property highlights.

- Bank building fronting Paoli Pike available for sale
- Drive-thru accessible
- Paoli Pike Traffic Count: 10,895 VPD
- Zoning: C2
- Perfect for Medical, Fast Food, Dentist, Wireless or Office
- Property Tax Estimate (2019): \$10,041.75
- Asking Price: \$700,000