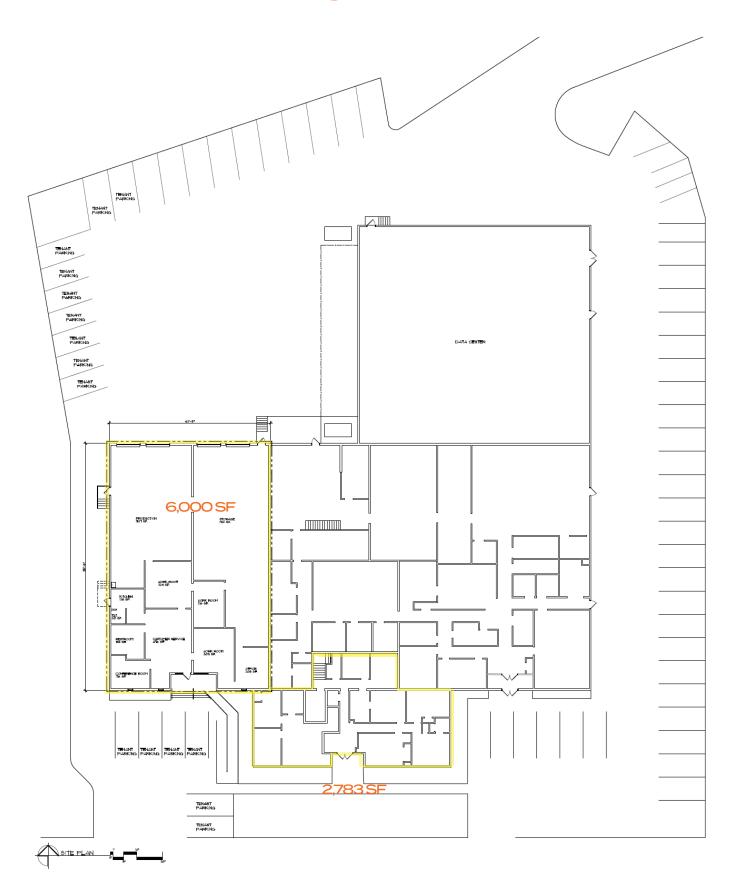

FLEX SPACE FOR LEASE

# 10302 S DOLFIELD RD

OWINGS MILLS, MD, 21117

**CBRE** 

### FLEX SPACE WITH WAREHOUSE AND OFFICE AVAILABLE

### **BUILDING FEATURES**

- 27,490 SF
- CEILING HEIGHT: 17" CLEAR
- COLUMN SPACE 30'W X 30'D
- BUILT IN 1972

### **SPACE FEATURES**

- AVAILABLE: UP TO 8,800 SF (DIVISIBLE) OF OFFICE/WAREHOUSE
- 4 DOCK DOORS; OVERSIZED TRUCK COURT SUITABLE FOR 53' TRAILERS
- OUTSIDE FENCED STORAGE AREA
- 85% AIR CONDITIONED SPACE
- 120/208V, 800 AMPS, 3 PHASE ELECTRIC
- \$9.95/SF MG (PLUS SNOW REMOVAL AND INCREASES IN TAXES, INSURANCE AND CAM)





## SITE PLAN



### AMENITIES MAP



### **CONTACT US**

### **KETCH SECOR**

410 244 3118 ketch.secor@cbre.com

### **ALAN GRACE**

410 244 3110 alan.grace@cbre.com

© 2020 CBRE, Inc. All rights reserved. This information has been obtained from sources believed reliable, but has not been verified for accuracy or completeness. You should conduct a careful, independent investigation of the property and verify all information. Any reliance on this information is solely at your own risk. CBRE and the CBRE logo are service marks of CBRE, Inc. All other marks displayed on this document are the property of their respective owners, and the use of such logos does not imply any affiliation with or endorsement of CBRE. Photos herein are the property of their respective owners. Use of these images without the expr