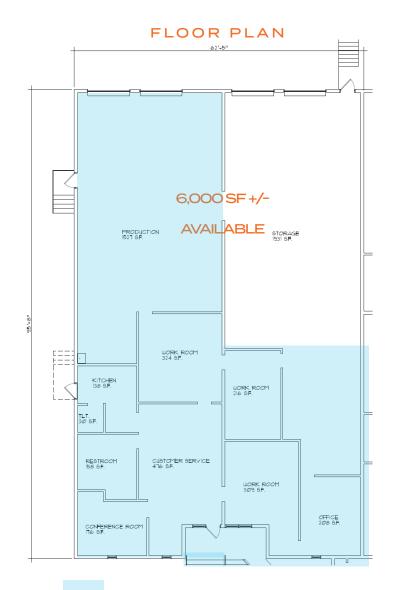

### **SPACE FEATURES**

- AVAILABLE: UP TO 8,800 SF (DIVISIBLE) OF OFFICE/WAREHOUSE
- 4 DOCK DOORS; OVERSIZED TRUCK COURT SUITABLE FOR 53' TRAILERS
- OUTSIDE FENCED STORAGE AREA
- 85% AIR CONDITIONED SPACE
- 120/208V, 800 AMPS, 3 PHASE ELECTRIC
- \$9.95/SF MG (PLUS SNOW REMOVAL AND INCREASES IN TAXES, INSURANCE AND CAM)