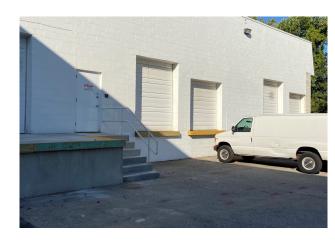

### **SPACE FEATURES**

- AVAILABLE: UP TO 8,800 SF (DIVISIBLE) OF OFFICE/WAREHOUSE
- 4 DOCK DOORS; OVERSIZED TRUCK COURT SUITABLE FOR 53' TRAILERS
- OUTSIDE FENCED STORAGE AREA
- 85% AIR CONDITIONED SPACE
- 120/208V, 800 AMPS, 3 PHASE ELECTRIC
- \$9.95/SF MG (PLUS SNOW REMOVAL AND INCREASES IN TAXES, INSURANCE AND CAM)