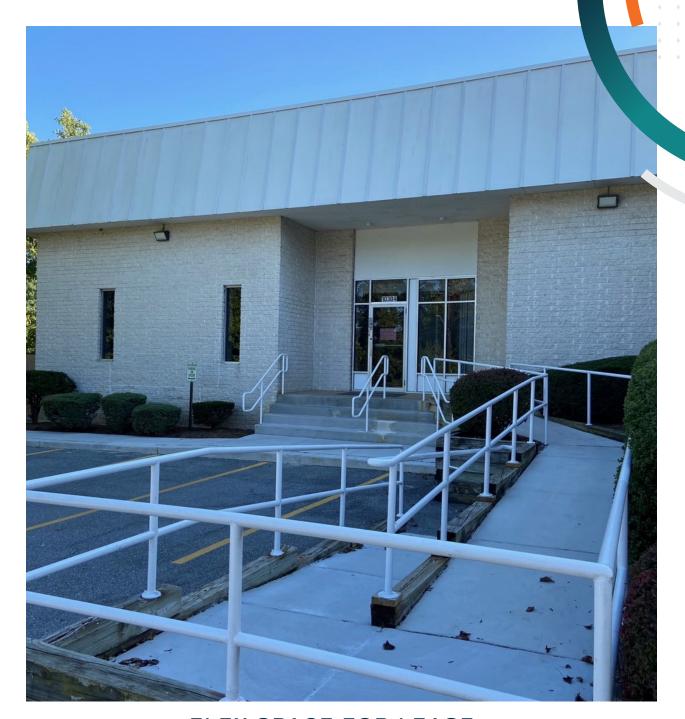

FLEX SPACE FOR LEASE

# 10302 S DOLFIELD RD

OWINGS MILLS, MD, 21117

**CBRE** 

### FLEX SPACE WITH WAREHOUSE AND OFFICE AVAILABLE

### **BUILDING FEATURES**

- 27,490 SF
- CEILING HEIGHT: 17" CLEAR
- COLUMN SPACE 30'W X 30'D
- BUILT IN 1972

### **SPACE FEATURES**

- AVAILABLE: UP TO 8,800 SF (DIVISIBLE) OF OFFICE/WAREHOUSE
- 4 DOCK DOORS; OVERSIZED TRUCK COURT SUITABLE FOR 53' TRAILERS
- OUTSIDE FENCED STORAGE AREA
- 85% AIR CONDITIONED SPACE
- 120/208V, 800 AMPS, 3 PHASE ELECTRIC
- \$9.95/SF MG (PLUS SNOW REMOVAL AND INCREASES IN TAXES, INSURANCE AND CAM)





## SITE PLAN



### AMENITIES MAP



### **CONTACT US**

### **KETCH SECOR**

410 244 3118 ketch.secor@cbre.com

### **ALAN GRACE**

410 244 3110 alan.grace@cbre.com

© 2020 CBRE, Inc. All rights reserved. This information has