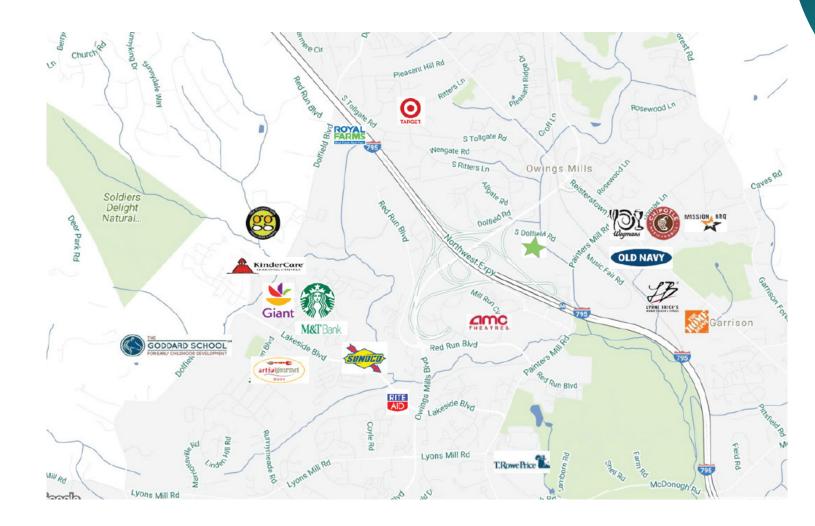

FLEX SPACE FOR LEASE

# 10302 S DOLFIELD RD

OWINGS MILLS, MD, 21117

**CBRE** 

### FLEX SPACE WITH WAREHOUSE AND OFFICE AVAILABLE

### **BUILDING FEATURES**

- 27,490 SF
- CEILING HEIGHT: 17" CLEAR
- COLUMN SPACE 30'W X 30'D
- BUILT IN 1972

### **SPACE FEATURES**

- AVAILABLE: UP TO 8,800 SF (DIVISIBLE) OF OFFICE/WAREHOUSE
- 4 DOCK DOORS; OVERSIZED TRUCK COURT SUITABLE FOR 53' TRAILERS
- OUTSIDE FENCED STORAGE AREA
- 85% AIR CONDITIONED SPACE
- 120/208V, 800 AMPS, 3 PHASE ELECTRIC
- \$9.95/SF MG (PLUS SNOW REMOVAL AND INCREASES IN TAXES, INSURANCE AND CAM)





## SITE PLAN



### AMENITIES MAP



### **CONTACT US**

### **KETCH SECOR**

410 244 3118 ketch.secor@cbre.com

### **ALAN GRACE**

410 244 3110 alan.grace@cbre.com

© 2020 CBRE, Inc. All rights reserved. This information has been obtained from sources believed reliable, but has not been verified for accuracy or completeness. You should conduct a careful, independent investigation of the property and verify all information. Any reliance on this information is solely at your own risk. CBRE and the CBRE logo are service marks of CBRE, Inc. All other marks displayed on this document are the property of their respective owners, and the use of such logos does not imply any affiliation with or endorsement of CBRE. Photos herein are the property of their respective owners. Use of these images without the express written consent o