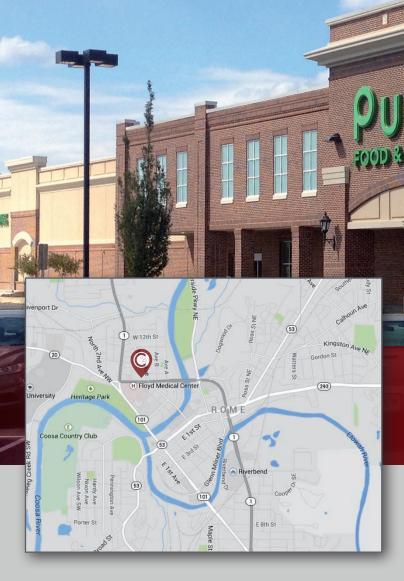

#### Publix #1403 - Charles Hight Square 435 Turner McCall Blvd NE Rome, GA 30165 Lat 34.260, Long -85.177

STOP

## PROPERTY HIGHLIGHTS

- First and only Publix-anchored center in Rome, Georgia
- Located directly across from Floyd Medical Center
- Higher Education: Home to Georgia Northwestern Technical college, Shorter University, and Berry College
- Sports: Home to the Rome Braves, a Class-A minor league affiliate of the Atlanta Braves
- Traffic Count (2018): 33,860 CPD

### Publix #1403 - Charles Hight Square 435 Turner McCall Blvd NE

435 Turner McCall Blvd NE Rome, GA 30165 Lat 34.260, Long -85.177