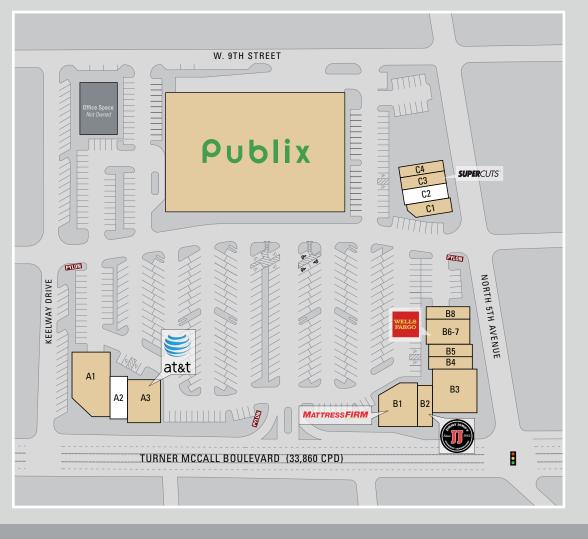

# SITE PLAN

| STE   | TENANT             | SIZE     |
|-------|--------------------|----------|
| ANC   | Publix             | 54,360   |
| A1    | La Parilla Mexican | 5,718    |
| A2    | AVAILABLE          | 1,885    |
| A3    | AT&T               | 3,530    |
| B1    | Mattress Firm      | 4,006    |
| B2    | Jimmy Johns        | 1,584    |
| B3    | Ichiban Japanese   | 4,993    |
| B4    | Miracle Ear        | 1,400    |
| B5    | Sweet Frog Yogurt  | 1,400    |
| B6-7  | Wells Fargo        | 2,800    |
| B8    | Lendmark Financial | 1,400    |
| C1    | Happy Wok          | 1,395    |
| C2    | AVAILABLE          | 1,680    |
| С3    | SuperCuts          | 1,400    |
| C4    | Luxury Nails Spa   | 1,190    |
| TOTAL |                    | 88,741   |
|       |                    | DT OWNED |