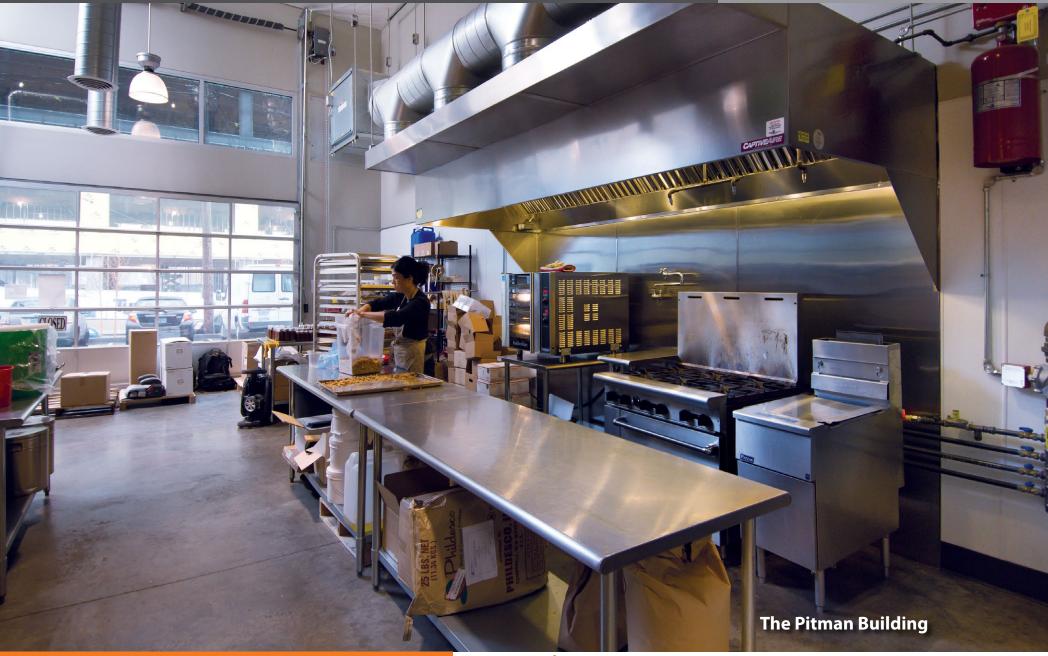

# **FOR LEASE**

Located in the Heart of the Central Eastside District, 1 block off Hawthorne. The Pitman Building fully-equipped Production Kitchens can be used for Catering & Food Production as well as grab-and-go food-products distribution. All suites are built to be plug-and-play ready, County-Health-Department-approved, with each suite inclusive of mezzanines for storage/office, as well as a private restroom. Common area amenities include garbage/recycling, bike storage, truck loading/parking, and reserved parking for the kitchen tenants.

#### **CENTRAL EASTSIDE COMMERCIAL PRODUCTION KITCHEN**

Pitman Building 1610–1670 SE 3rd Avenue, Portland, OR 97214

Tricia Anderson
tricia@northrimpdx.com | 503.525.1927