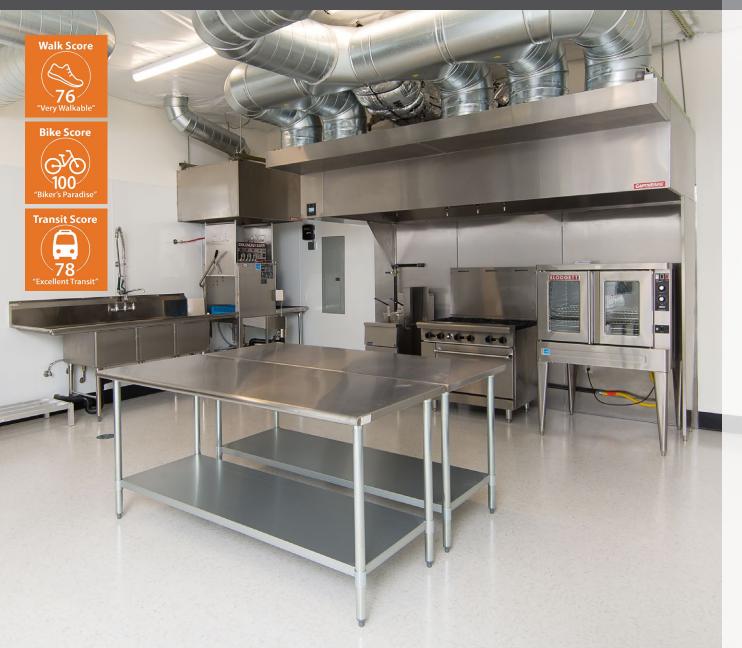

#### **Commuter Amenities**

- Secure, private-membership parking garage on-site
- Secure bike storage lockers
- · Bicycle service and repair area
- Private storage lockers
- 2 Shower facilities

#### **Location Details**

- Central Eastside Industrial District near restaurants, brew pubs, and bakeries
- Close to bus lines and street car access
- Close to I-5 and Hawthorne Bridge
- Walking distance to downtown PDX