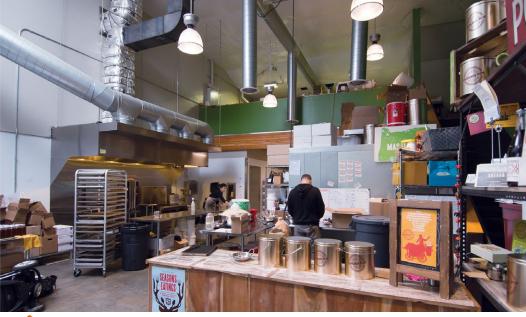

# **FOR LEASE**

Located in the Heart of the Central Eastside District, 1 block off Hawthorne. The Pitman Building fully-equipped Production Kitchens can be used for Catering & Food Production as well as grab-and-go food-products distribution. All suites are built to be plug-and-play ready, County-Health-Department-approved, with each suite inclusive of mezzanines for storage/office, as well as a private restroom. Common area amenities include garbage/recycling, bike storage, truck loading/parking, and reserved parking for the kitchen tenants.

#### **CENTRAL EASTSIDE COMMERCIAL PRODUCTION KITCHEN**

Pitman Building 1610–1670 SE 3rd Avenue, Portland, OR 97214

Tricia Anderson
tricia@northrimpdx.com | 503.525.1927