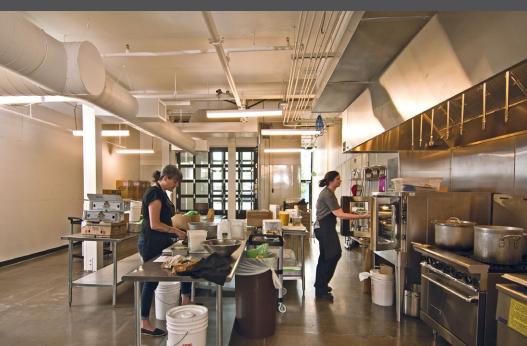

# **FOR LEASE**

Located in the Heart of the Central Eastside District, 1 block off Hawthorne. The Pitman Building fully-equipped Production Kitchens can be used for Catering & Food Production as well as grab-and-go food-products distribution. All suites are built to be plug-and-play ready, County-Health-Department-approved, with each suite inclusive of mezzanines for storage/office, as well as a private restroom. Common area amenities include garbage/recycling, bike storage, truck loading/parking, and reserved parking for the kitchen tenants.

#### **CENTRAL EASTSIDE COMMERCIAL PRODUCTION KITCHEN**

Pitman Building 1610–1670 SE 3rd Avenue, Portland, OR 97214

Tricia Anderson
tricia@northrimpdx.com | 503.525.1927