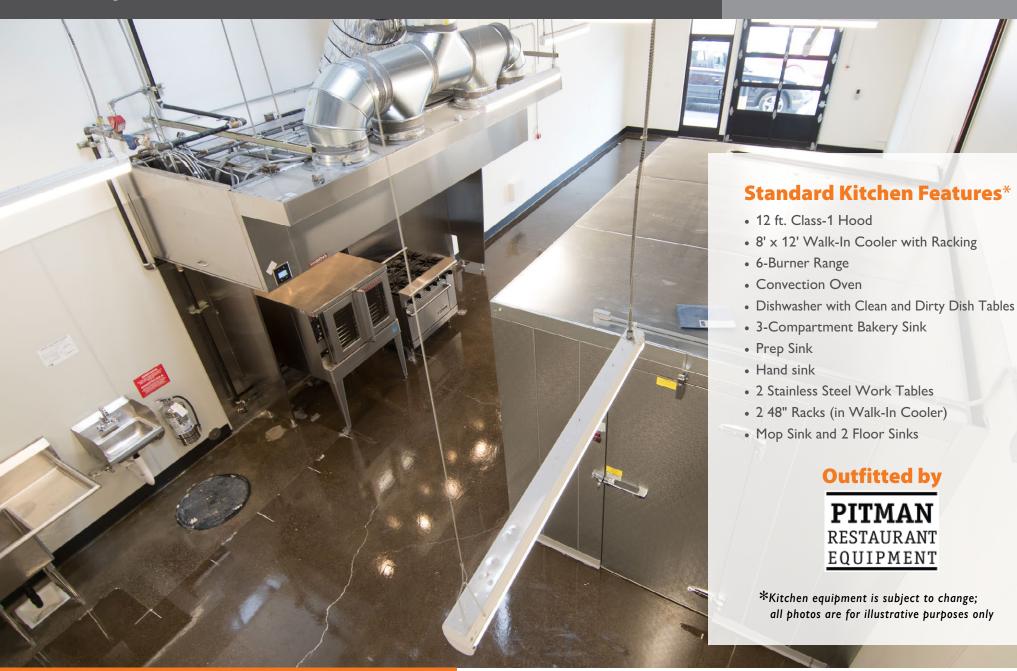

# **FOR LEASE**

Located in the Heart of the Central Eastside District, 1 block off Hawthorne. The Pitman Building fully-equipped Production Kitchens can be used for Catering & Food Production as well as grab-and-go food-products distribution. All suites are built to be plug-and-play ready, County-Health-Department-approved, with each suite inclusive of mezzanines for storage/office, as well as a private restroom. Common area amenities include garbage/recycling, bike storage, truck loading/parking, and reserved parking for the kitchen tenants.

#### **CENTRAL EASTSIDE COMMERCIAL PRODUCTION KITCHEN**

Pitman Building 1610–1670 SE 3rd Avenue, Portland, OR 97214

Tricia Anderson
tricia@northrimpdx.com | 503.525.1927