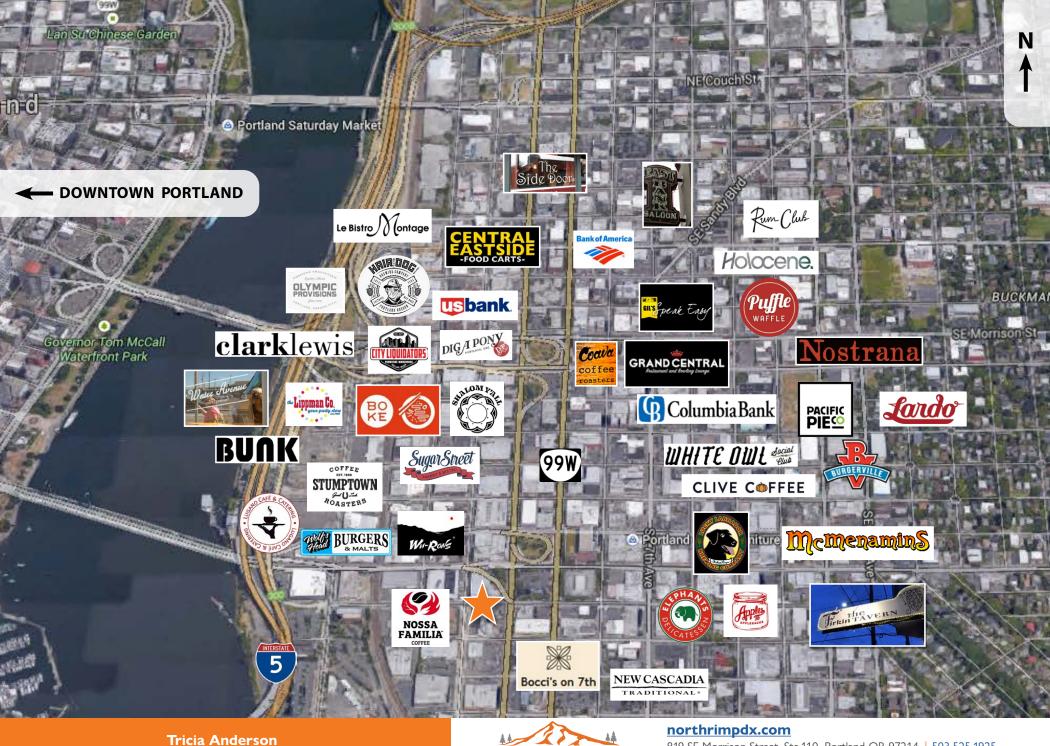

#### **Location Details**

- Central Eastside Industrial District near restaurants, brew pubs, and bakeries
- Close to bus lines and street car access
- Close to I-5 and Hawthorne Bridge
- Walking distance to downtown PDX