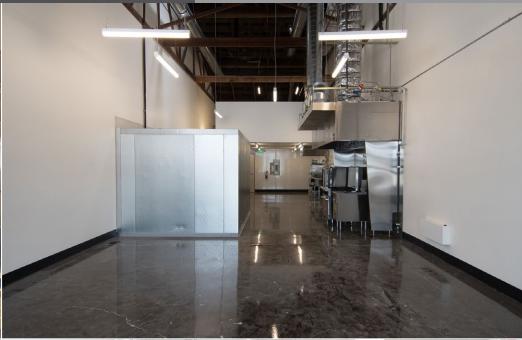

# **FOR LEASE**

Located in the Heart of the Central Eastside District, 1 block off Hawthorne. The Pitman Building fully-equipped Production Kitchens can be used for Catering & Food Production as well as grab-and-go food-products distribution. All suites are built to be plug-and-play ready, County-Health-Department-approved, with each suite inclusive of mezzanines for storage/office, as well as a private restroom. Common area amenities include garbage/recycling, bike storage, truck loading/parking, and reserved parking for the kitchen tenants.

#### **CENTRAL EASTSIDE COMMERCIAL PRODUCTION KITCHEN**

Pitman Building 1610–1670 SE 3rd Avenue, Portland, OR 97214

Tricia Anderson
tricia@northrimpdx.com | 503.525.1927