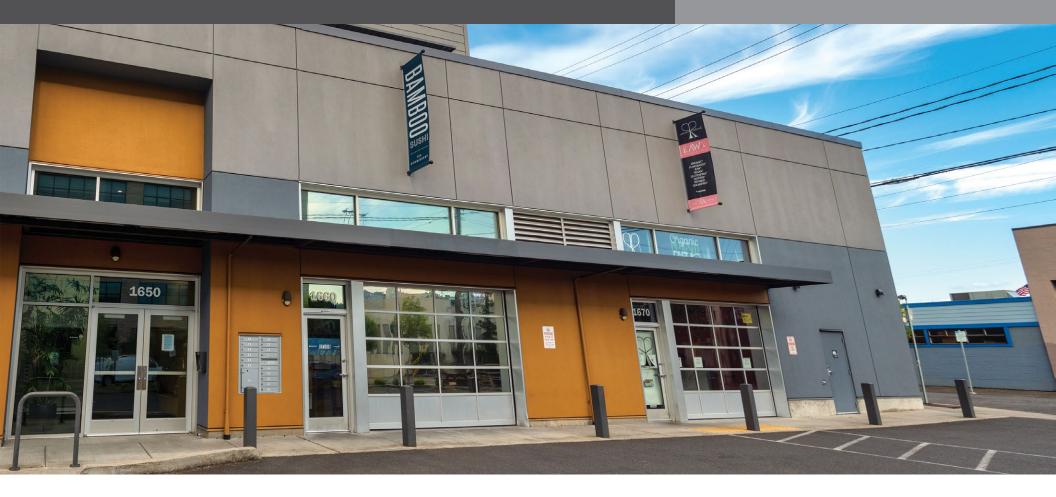

Pitman Building 1610–1670 SE 3rd Avenue, Portland, Oregon 97214

# **FOR LEASE**

Located in the Heart of the Central Eastside District, 1 block off Hawthorne. The Pitman Building fully-equipped Production Kitchens can be used for Catering & Food Production as well as grab-and-go food-products distribution. All suites are built to be plug-and-play ready, County-Health-Department-approved, with each suite inclusive of mezzanines for storage/office, as well as a private restroom. Common area amenities include garbage/recycling, bike storage, truck loading/parking, and reserved parking for the kitchen tenants.

## northrimpdx.com

Pitman Building 1610-1670 SE 3rd Avenue, Portland, OR 97214