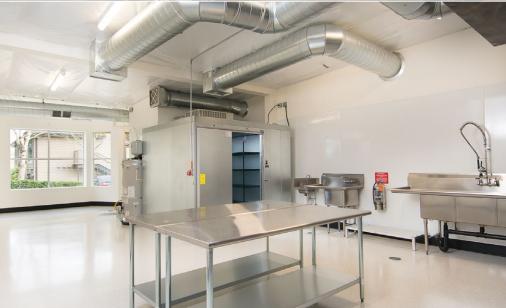

# **FOR LEASE**

Located in the Heart of the Central Eastside District, 1 block off Hawthorne. The Pitman Building fully-equipped Production Kitchens can be used for Catering & Food Production as well as grab-and-go food-products distribution. All suites are built to be plug-and-play ready, County-Health-Department-approved, with each suite inclusive of mezzanines for storage/office, as well as a private restroom. Common area amenities include garbage/recycling, bike storage, truck loading/parking, and reserved parking for the kitchen tenants.

#### **CENTRAL EASTSIDE COMMERCIAL PRODUCTION KITCHEN**

Pitman Building 1610–1670 SE 3rd Avenue, Portland, OR 97214

Tricia Anderson
tricia@northrimpdx.com | 503.525.1927