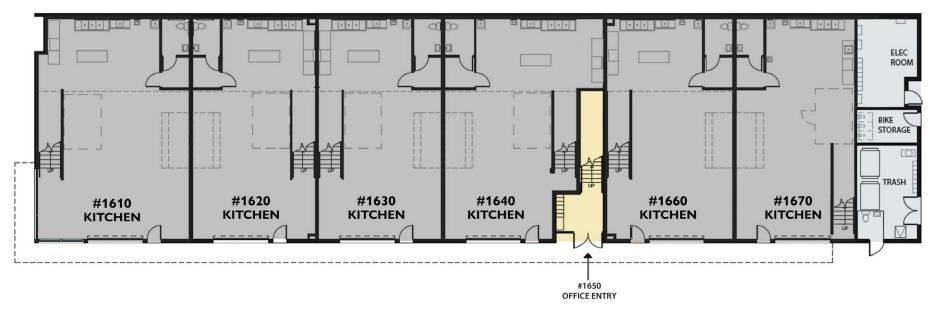

#### **FLOOR PLAN**

### Kitchen & Mezzannine

#### **CENTRAL EASTSIDE COMMERCIAL PRODUCTION KITCHEN**

Pitman Building 1610–1670 SE 3rd Avenue, Portland, OR 97214

Tricia Anderson
tricia@northrimpdx.com | 503.525.1927