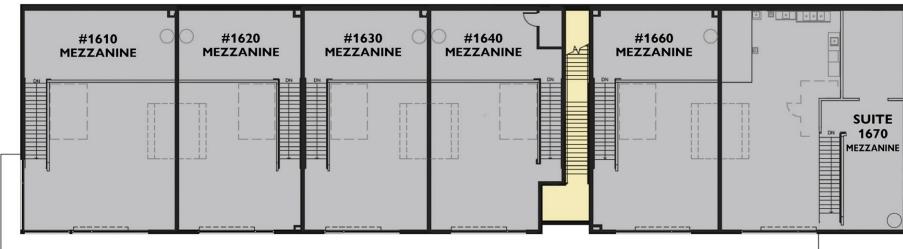

#### **FLOOR PLAN**

### Kitchen & Mezzannine

#### **CENTRAL EASTSIDE COMMERCIAL PRODUCTION KITCHEN**

Pitman Building 1610–1670 SE 3rd Avenue, Portland, OR 97214

Tricia Anderson
tricia@northrimpdx.com | 503.525.1927