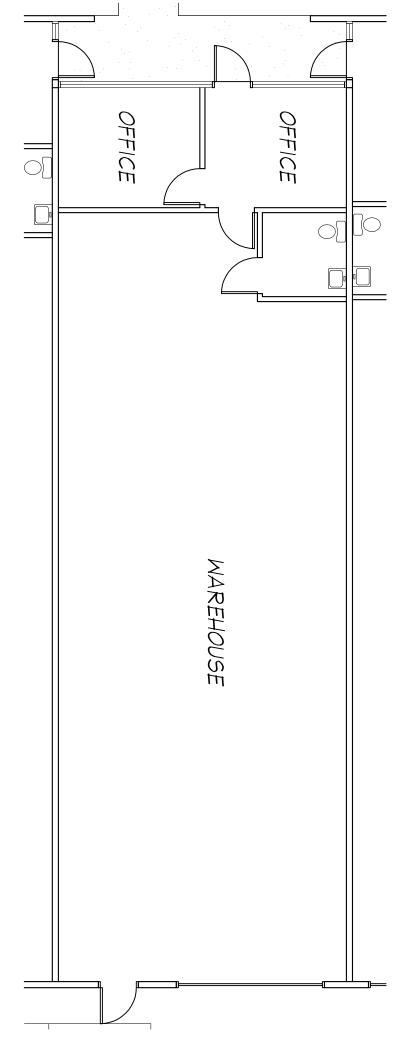

## **SPACE AVAILABLE**

| BUILDING/SUITE        | RENTABLE<br>SF | RATE/SF | <u>DATE</u><br>AVAILABLE | DESCRIPTION                                                                                                            |
|-----------------------|----------------|---------|--------------------------|------------------------------------------------------------------------------------------------------------------------|
| 1609 Grove Avenue     |                |         |                          |                                                                                                                        |
| Suite 105             | 1,985          | \$1.20  | 10/1/19                  | Grove Avenue Frontage. Reception, two private office, kitchen and warehouse. Brand new improvements.                   |
| Suite 113             | 1,906          | \$1.25  | 30 DAYS                  | Flex space with reception, 3 private offices conference room and open bullpen. 100 % HVAC                              |
| Suite 113/114         | 3,891          | \$1.10  | 30 DAYS                  | Flex space with reception, 4 private offices conference room and open bullpen and warehouse with 12 X 14 loading door. |
| 1240 E. Locust Street |                |         |                          |                                                                                                                        |
| Suite 204             | 1,944          | \$1.05  | Now                      | Reception, private office and warehouse.                                                                               |

## PEPPER GROVE BUSINESS CENTER - SUITE 105

1609 GROVE AVE. ONTARIO, CA

Scale: 1/8"=1'-0"

PEPPER GROVE BUSINESS CENTER

SUITE #204

1609 GROVE AVE. ONTARIO, CA

KEY PLAN

1/8"=1'-0"