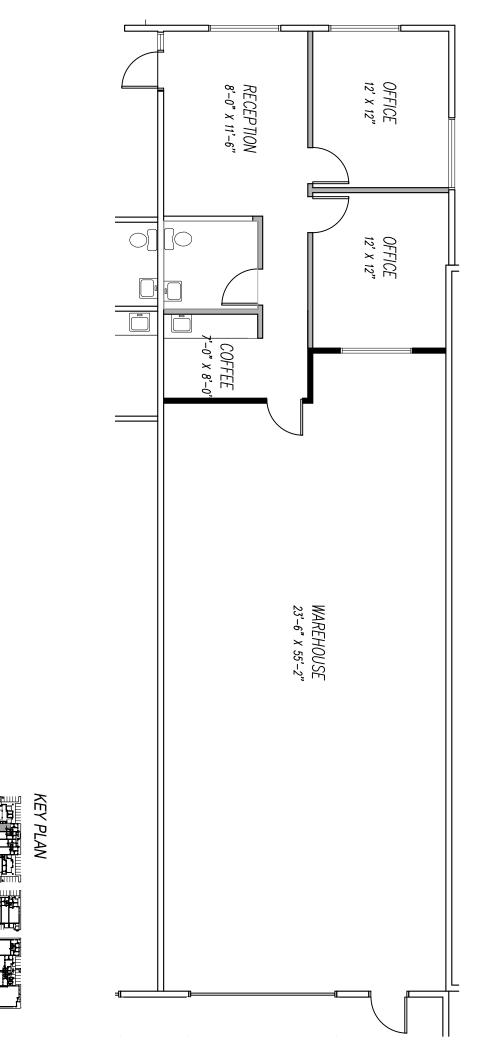

## **SPACE AVAILABLE**

| BUILDING/SUITE        | RENTABLE<br>SF | RATE/SF | <u>DATE</u><br>AVAILABLE | DESCRIPTION                                                                                                            |
|-----------------------|----------------|---------|--------------------------|------------------------------------------------------------------------------------------------------------------------|
| 1609 Grove Avenue     |                |         |                          |                                                                                                                        |
| Suite 105             | 1,985          | \$1.20  | 10/1/19                  | Grove Avenue Frontage. Reception, two private office, kitchen and warehouse. Brand new improvements.                   |
| Suite 113             | 1,906          | \$1.25  | 30 DAYS                  | Flex space with reception, 3 private offices conference room and open bullpen. 100 % HVAC                              |
| Suite 113/114         | 3,891          | \$1.10  | 30 DAYS                  | Flex space with reception, 4 private offices conference room and open bullpen and warehouse with 12 X 14 loading door. |
| 1240 E. Locust Street |                |         |                          |                                                                                                                        |
| Suite 204             | 1,944          | \$1.05  | Now                      | Reception, private office and warehouse.                                                                               |

## PEPPER GROVE BUSINESS CENTER - SUITE 105

1609 GROVE AVE. ONTARIO, CA

Scale: 1/8"=1'-0"

PEPPER GROVE BUSINESS CENTER

SUITE #204

1609 GROVE AVE. ONTARIO, CA

KEY PLAN

1/8"=1'-0"