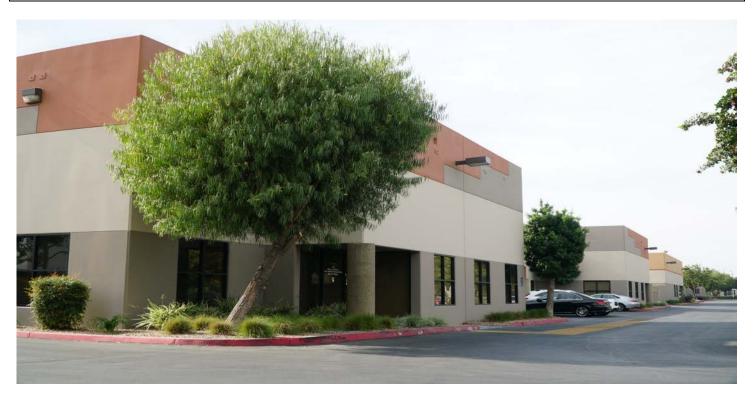

## PEPPER GROVE BUSINESS PARK 1609 GROVE AVENUE / 1240-1260 E. LOCUST ST. ONTARIO, CA 91761 (310) 264-1650

84571 square foot Business Park on Grove Avenue between the 60 and 10 freeways. Well-maintained park with ample parking, sprinkler system, approx 21-24 clear height, dock high and 12X14 ground level doors. Each unit has 200 amps of 3-phase power. M-2.5 zoning. Most units have been completely remodeled and have energy efficient lighting and efficient HVAC systems.