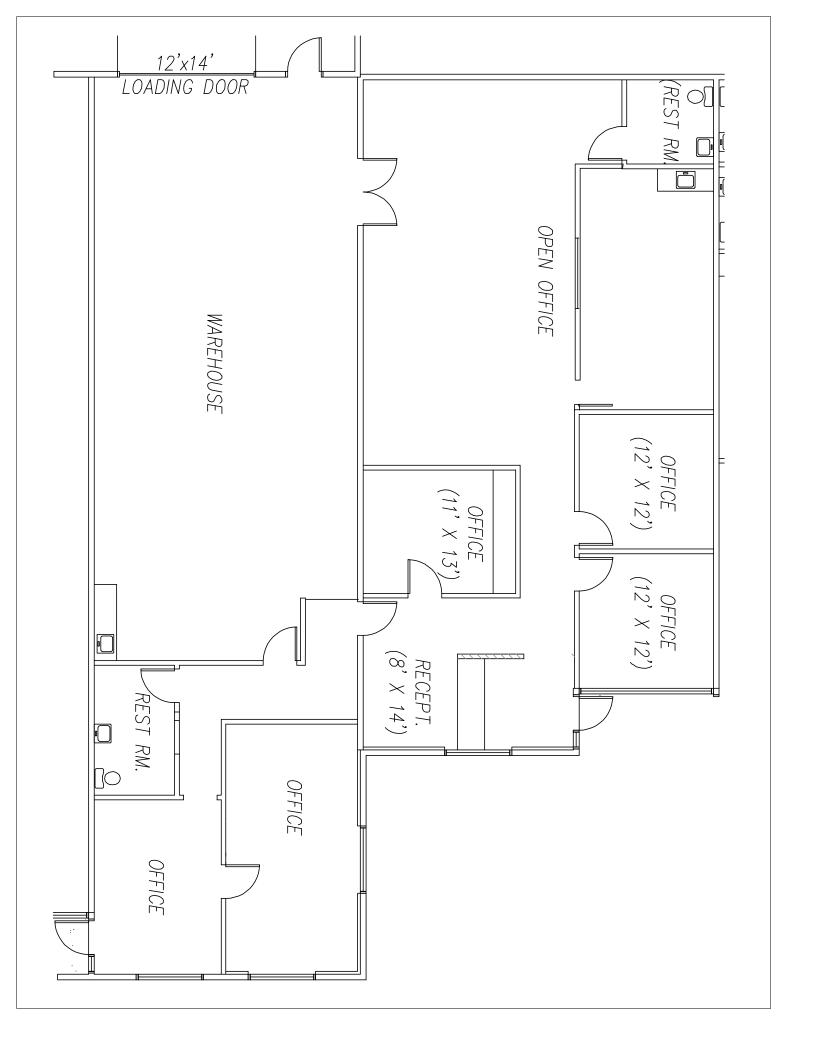

## **SPACE AVAILABLE**

| BUILDING/SUITE        | RENTABLE<br>SF | RATE/SF | <u>DATE</u><br>AVAILABLE | DESCRIPTION                                                                                                            |
|-----------------------|----------------|---------|--------------------------|------------------------------------------------------------------------------------------------------------------------|
| 1609 Grove Avenue     |                |         |                          |                                                                                                                        |
| Suite 105             | 1,985          | \$1.20  | 10/1/19                  | Grove Avenue Frontage. Reception, two private office, kitchen and warehouse. Brand new improvements.                   |
| Suite 113             | 1,906          | \$1.25  | 30 DAYS                  | Flex space with reception, 3 private offices conference room and open bullpen. 100 % HVAC                              |
| Suite 113/114         | 3,891          | \$1.10  | 30 DAYS                  | Flex space with reception, 4 private offices conference room and open bullpen and warehouse with 12 X 14 loading door. |
| 1240 E. Locust Street |                |         |                          |                                                                                                                        |
| Suite 204             | 1,944          | \$1.05  | Now                      | Reception, private office and warehouse.                                                                               |

## PEPPER GROVE BUSINESS CENTER - SUITE 105

1609 GROVE AVE. ONTARIO, CA

Scale: 1/8"=1'-0"

PEPPER GROVE BUSINESS CENTER

SUITE #204

1609 GROVE AVE. ONTARIO, CA

KEY PLAN

1/8"=1'-0"