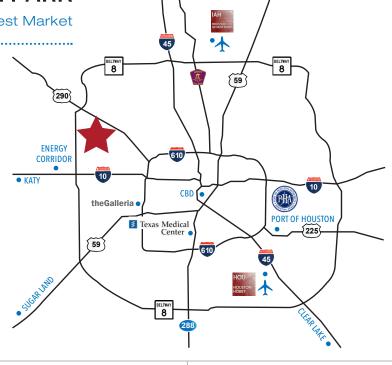

## WEST BY NORTHWEST INDUSTRIAL PARK

70,987 SF Warehouse/Office Space Available | Northwest Market

## **PROPERTY FEATURES**

- Premier master-planned business park located at Beltway 8 and Highway 290
- Excellent access to Hwy 290, Beltway 8 and Hempstead Hwy
- 24' Clear height
- Fully sprinklered
- All concrete paving
- Strong institutional landlord in TIAA-CREF