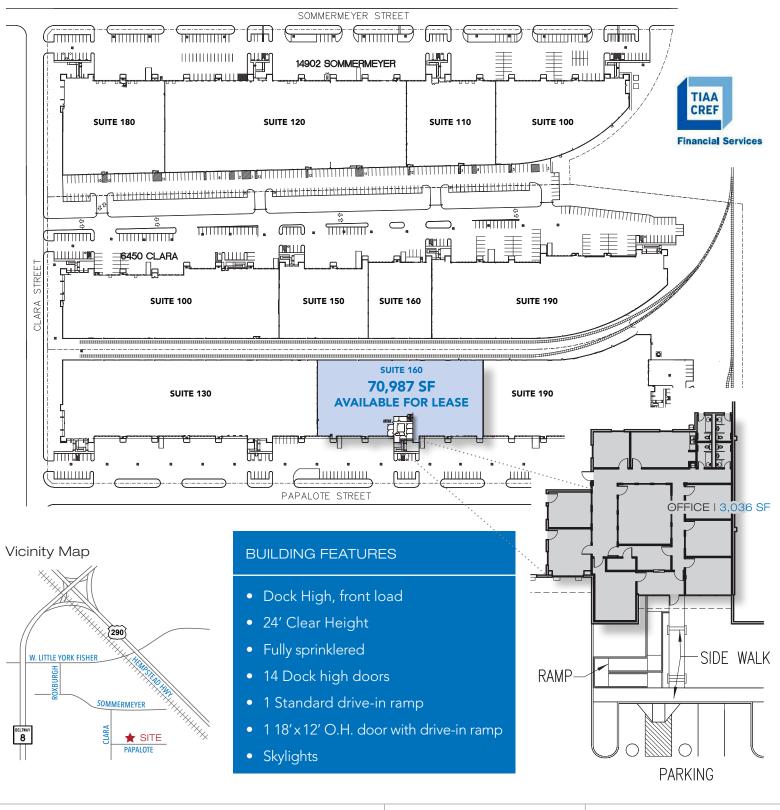

## WEST BY NORTHWEST INDUSTRIAL PARK

10410 Papalote | Houston, TX 77041 | Suite 160

AVAILABLE SPACE

STE. 160 70,987 SF

Warehouse/Office Space Available | Site Plan

TRANSWESTERN<sup>®</sup>

DARRYL NOON 713.270.3325 darryl.noon@transwestern.com JUDE FILIPPONE 713.270.3318 jude.filippone@transwestern.com

## **PROPERTY FEATURES**

- Premier master-planned business park located at Beltway 8 and Highway 290
- Excellent access to Hwy 290, Beltway 8 and Hempstead Hwy
- 24' Clear height
- Fully sprinklered
- All concrete paving
- Strong institutional landlord in TIAA-CREF