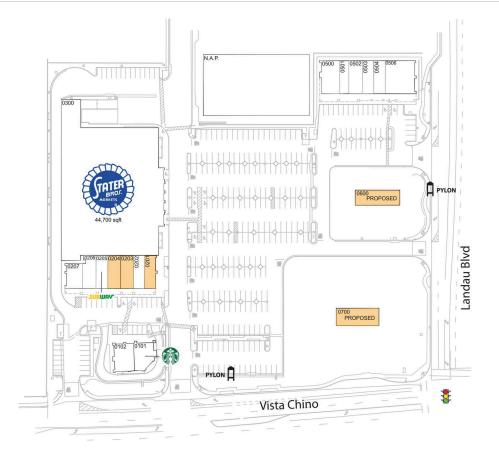

#### **AVAILABLE SPACE**

| 0201 | 1,212 SF |
|------|----------|
| 0203 | 1,410 SF |
| 0204 | 1,410 SF |
| 0600 | 1 SF     |
| 0700 | 1 SF     |

### PAD OPPORTUNITIES

600 .75 AC/32,670 SF 700 1.45 AC/63,162 SF

### **CURRENT RETAILERS**

| N.A.P. | N.A.P.                         |           |
|--------|--------------------------------|-----------|
| 0101   | Starbucks                      | 1,700 SF  |
| 0102   | Cat City Veterinarian          | 1,800 SF  |
| 0202   | Desert Barber Shop             | 1,198 SF  |
| 0205   | Subway                         | 1,300 SF  |
| 0206   | Phil Goodge State Farm         | 1,439 SF  |
| 0207   | Desert Pet Groomer             | 1,250 SF  |
| 0300   | Stater Bros.                   | 44,700 SF |
| 0500   | Aiden Cleaners                 | 2,000 SF  |
| 0501   | Norma's Hair Salon             | 1,000 SF  |
| 0502   | United Nails                   | 1,500 SF  |
| 0503   | SIVA House of Beauty           | 1,250 SF  |
| 0504   | Desert Family Medical Center   | 1,250 SF  |
| 0506   | La Michoacana Ice Cream Parlor | 3,200 SF  |
|        |                                |           |