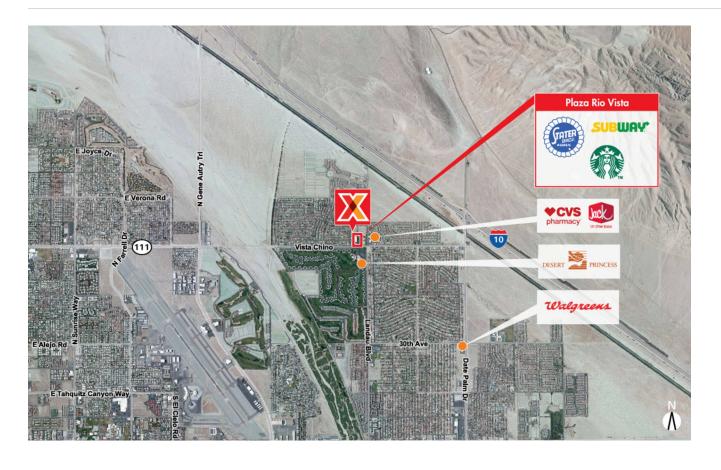

# **PLAZA RIO VISTA**

33.846700, -116.477000 67800 Vista Chino | Cathedral City, CA 92234

Stater Bros. anchored center along with a diverse set of national and regional retailers including Starbucks Coffee Company and Subway

Close proximity and accessibility to I-10

Located across from the Desert Princess Palm Springs Golf Resort at the intersection of Vista Chino and Landau Blvd