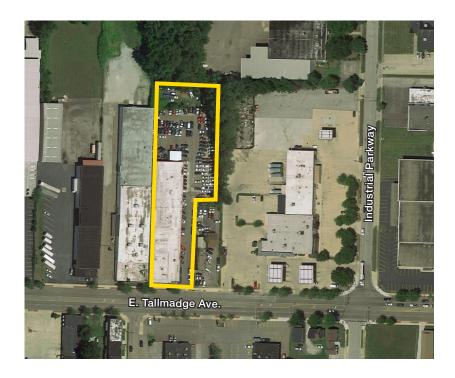

### 903 E. Tallmadge Ave.

Akron, OH 44266

For Lease
Warehouse
22,566 SF

**Property Details** 

| TOTAL SF - AVAILABLE:   |   | 22,566 SF                 |
|-------------------------|---|---------------------------|
| YEAR BUILT / REMODELED: |   | 1968 / 1995               |
| ACRES:                  |   | 2.04                      |
| # OF STORIES            |   | 1                         |
| RESTROOMS:              |   | 2                         |
| ZONING:                 |   | U-4 Commercial            |
| DOCK DOORS:             | 1 | 10' x 10'                 |
| DRIVE IN DOORS:         | 1 | 10' x 10'                 |
| POWER:                  |   | 800 AMP,480 Volt, 3 Phase |
| CLEARANCE HEIGHT:       |   | 12 ft.                    |
|                         |   |                           |

#### **Location Details**

| INTERCHANGE / DISTANCE: | SR-8 / 1.1 miles                   |  |
|-------------------------|------------------------------------|--|
| INTENCHANGE / DISTANCE. | Home Ave. / 0.3 mile               |  |
| LOCATION:               | 2.1 miles west of Tallmadge Circle |  |