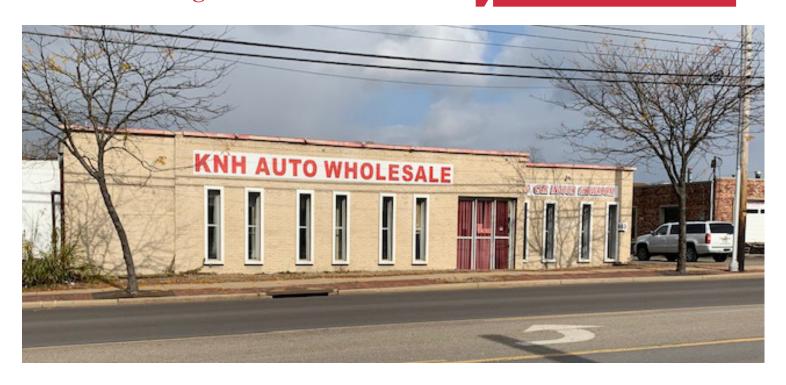

903 E. Tallmadge Ave. Akron, OH 44266

For Lease
Warehouse
22,566 SF

### **Property Details**

Available Space: 22,566 SF

Lease Rate: \$3.99 PSF

Lease Type: NNN

Taxes: \$6,761.00 / 2018

• Acres: 2.04

Clearance Height: 12'

Drive-in Doors: (1) 10' x 10'

Dock Doors: (1) 10' x 10'

Power: 480 Volt / 800 Amps / 3 Phase

For more information: David Whyte • 330 730 7746 • dwhyte@naipvc.com