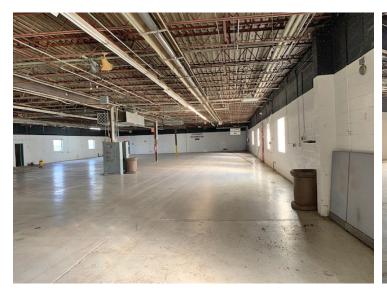

# Na IPleasant Valley

903 E. Tallmadge Ave. Akron, OH 44266

For Lease
Warehouse
22,566 SF

For more information:

### 903 E. Tallmadge Ave.

Akron, OH 44266

For Lease
Warehouse
22,566 SF

**Property Details** 

| TOTAL SF - AVAILABLE:   |   | 22,566 SF                 |
|-------------------------|---|---------------------------|
| YEAR BUILT / REMODELED: |   | 1968 / 1995               |
| ACRES:                  |   | 2.04                      |
| # OF STORIES            |   | 1                         |
| RESTROOMS:              |   | 2                         |
| ZONING:                 |   | U-4 Commercial            |
| DOCK DOORS:             | 1 | 10' x 10'                 |
| DRIVE IN DOORS:         | 1 | 10' x 10'                 |
| POWER:                  |   | 800 AMP,480 Volt, 3 Phase |
| CLEARANCE HEIGHT:       |   | 12 ft.                    |
|                         |   |                           |