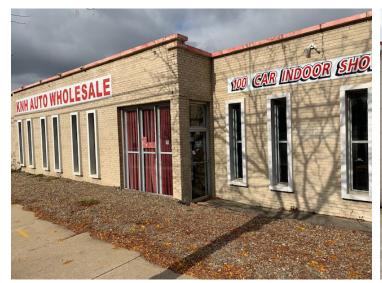

# Na IPleasant Valley

903 E. Tallmadge Ave. Akron, OH 44266

For Lease
Warehouse
22,566 SF

For more information: