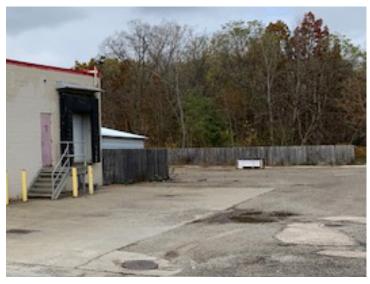

903 E. Tallmadge Ave. Akron, OH 44266

For Lease
Warehouse
22,566 SF

### **Property Details**

Available Space: 22,566 SF

Lease Rate: \$3.99 PSF

Lease Type: NNN

Taxes: \$6,761.00 / 2018

• Acres: 2.04

Clearance Height: 12'

Drive-in Doors: (1) 10' x 10'

Dock Doors: (1) 10' x 10'

Power: 480 Volt / 800 Amps / 3 Phase

For more information: David Whyte • 330 730 7746 • dwhyte@naipvc.com