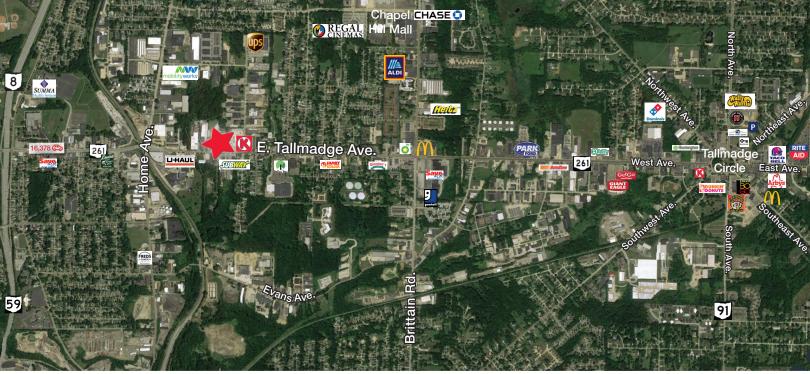

#### **Location Details**

| INTERCHANGE / DISTANCE: | SR-8 / 1.1 miles                   |  |
|-------------------------|------------------------------------|--|
| INTENCHANGE / DISTANCE. | Home Ave. / 0.3 mile               |  |
| LOCATION:               | 2.1 miles west of Tallmadge Circle |  |