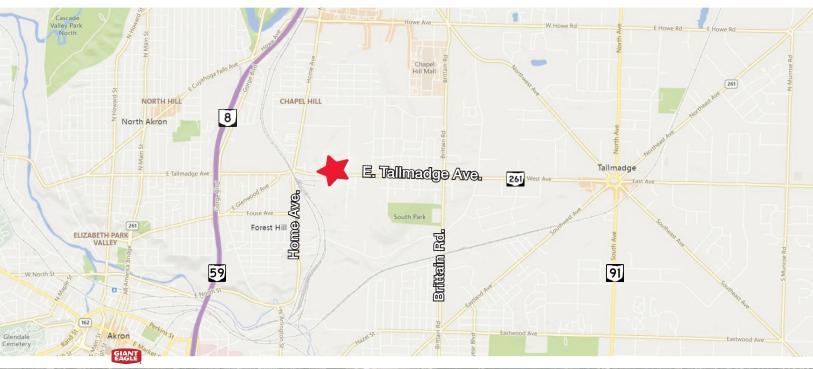

#### **Location Details**

| INTERCHANGE / DISTANCE: | SR-8 / 1.1 miles                   |  |
|-------------------------|------------------------------------|--|
| INTENCHANGE / DISTANCE. | Home Ave. / 0.3 mile               |  |
| LOCATION:               | 2.1 miles west of Tallmadge Circle |  |