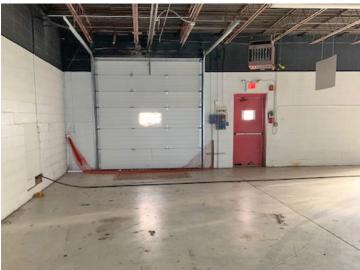

### **Property Details**

Available Space: 22,566 SF

Lease Rate: \$3.99 PSF

Lease Type: NNN

Taxes: \$6,761.00 / 2018

• Acres: 2.04

Clearance Height: 12'

Drive-in Doors: (1) 10' x 10'

Dock Doors: (1) 10' x 10'

Power: 480 Volt / 800 Amps / 3 Phase

For more information: David Whyte • 330 730 7746 • dwhyte@naipvc.com