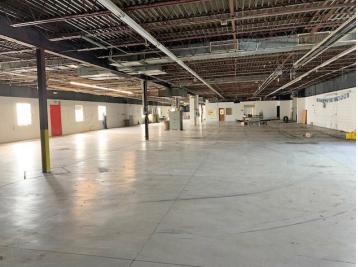

### 903 E. Tallmadge Ave.

Akron, OH 44266

For Lease
Warehouse
22,566 SF

**Property Details** 

| TOTAL SF - AVAILABLE:   |   | 22,566 SF                 |
|-------------------------|---|---------------------------|
| YEAR BUILT / REMODELED: |   | 1968 / 1995               |
| ACRES:                  |   | 2.04                      |
| # OF STORIES            |   | 1                         |
| RESTROOMS:              |   | 2                         |
| ZONING:                 |   | U-4 Commercial            |
| DOCK DOORS:             | 1 | 10' x 10'                 |
| DRIVE IN DOORS:         | 1 | 10' x 10'                 |
| POWER:                  |   | 800 AMP,480 Volt, 3 Phase |
| CLEARANCE HEIGHT:       |   | 12 ft.                    |
|                         |   |                           |