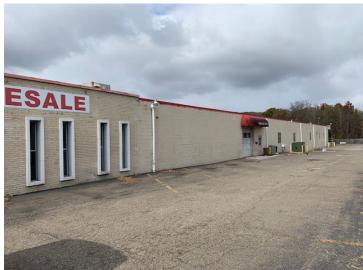

# Na IPleasant Valley

903 E. Tallmadge Ave. Akron, OH 44266

For Lease
Warehouse
22,566 SF

For more information:

### 903 E. Tallmadge Ave.

Akron, OH 44266

For Lease
Warehouse
22,566 SF

**Property Details** 

| TOTAL SF - AVAILABLE:   |   | 22,566 SF                 |
|-------------------------|---|---------------------------|
| YEAR BUILT / REMODELED: |   | 1968 / 1995               |
| ACRES:                  |   | 2.04                      |
| # OF STORIES            |   | 1                         |
| RESTROOMS:              |   | 2                         |
| ZONING:                 |   | U-4 Commercial            |
| DOCK DOORS:             | 1 | 10' x 10'                 |
| DRIVE IN DOORS:         | 1 | 10' x 10'                 |
| POWER:                  |   | 800 AMP,480 Volt, 3 Phase |
| CLEARANCE HEIGHT:       |   | 12 ft.                    |
|                         |   |                           |