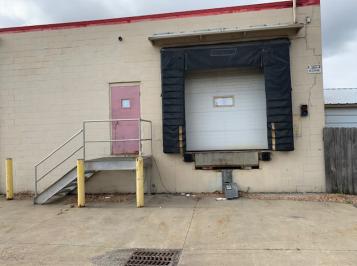

### **Property Details**

Available Space: 22,566 SF

Lease Rate: \$3.99 PSF

Lease Type: NNN

Taxes: \$6,761.00 / 2018

• Acres: 2.04

Clearance Height: 12'

Drive-in Doors: (1) 10' x 10'

Dock Doors: (1) 10' x 10'

Power: 480 Volt / 800 Amps / 3 Phase

For more information: David Whyte • 330 730 7746 • dwhyte@naipvc.com