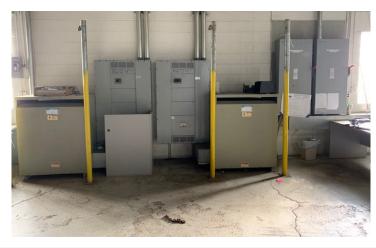

Dock Doors: (1) 10' x 10'

Power: 480 Volt / 800 Amps / 3 Phase

For more information: David Whyte • 330 730 7746 • dwhyte@naipvc.com

#### Lease Details

| LEASE PRICE:  | \$3.99 PSF        |
|---------------|-------------------|
| LEASE TYPE:   | NNN               |
| TAXES:        | \$6,761.00 / 2018 |
| UTILITIES:    | Tenant            |
| GAS           | Dominion          |
| ELECTRIC      | First Energy      |
| PHONE / CABLE | ATT / Spectrum    |
| INSURANCE:    | Tenant            |
| JANITOR       | Tenant            |