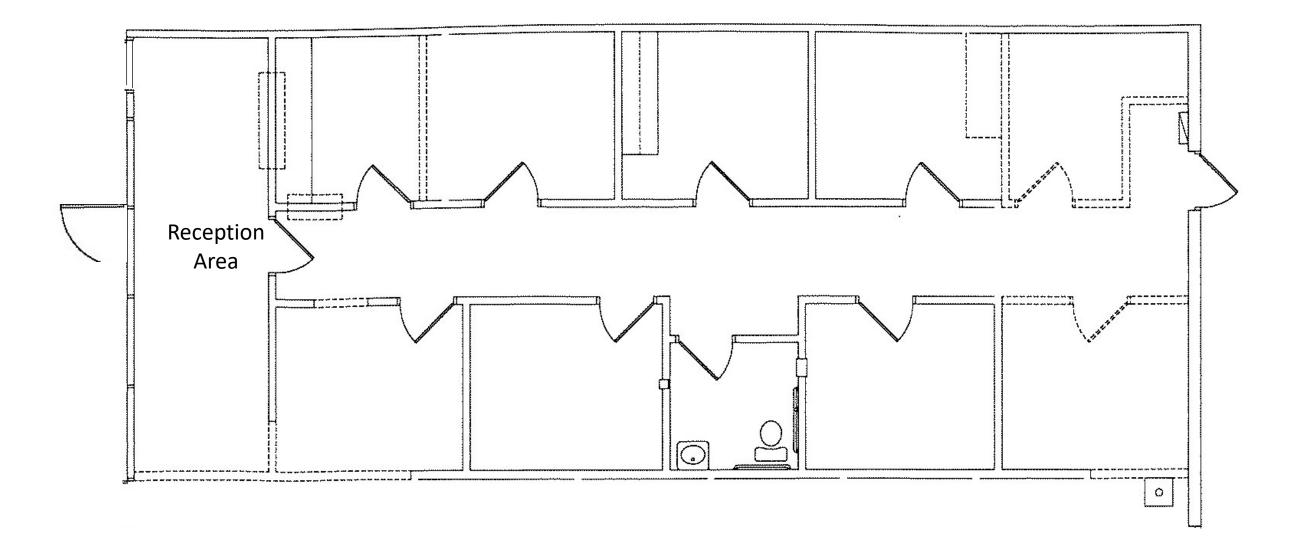

## **Kenosha Commercial Center**

4631 West Kenosha, Broken Arrow, OK 74012

Suite G – 1,500 SF

The information above has been obtained from sources believed reliable. While we do not doubt its accuracy, we have not verified it and make no guarantee, warranty, or representation about it. You and your legal and technical advisors should conduct a careful, independent investigation of the property to determine to your satisfaction to the suitability of the property for your needs.