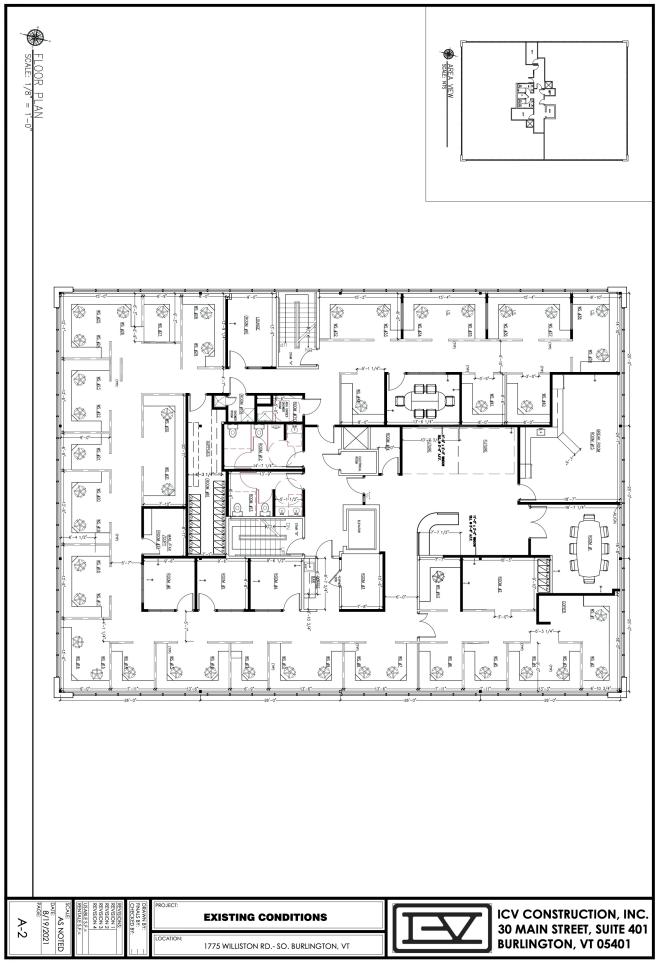

### **AVAILABLE SPACES:**

Suite 200 - 7,914 sf - Can be subdivided Mix of open and private offices