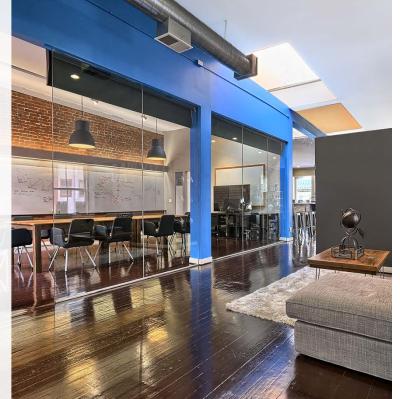

### PROPERTY HIGHLIGHTS

- Ideal for tech firms, architects, & ad agencies
- Brick & timber construction retrofitted in 1999
- Sutter-Stockton Garage within one block
- Exposed ceilings
- Hardwood floors
- Operable windows
- Great natural light on 2 sides with skylights and lightwell
- 2 conference rooms, break room, IT/Storage room, open space
- Could possibly be furnished.
- Full HVAC