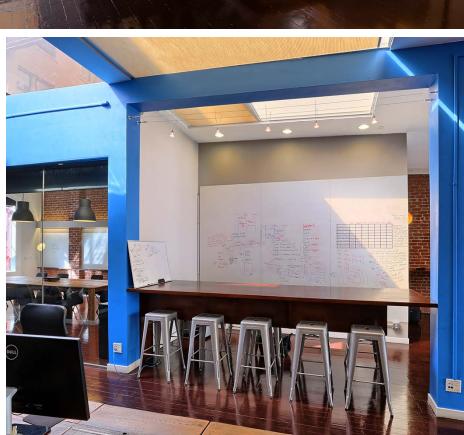

### PROPERTY HIGHLIGHTS

- Ideal for tech firms, architects, & ad agencies
- Brick & timber construction retrofitted in 1999
- Sutter-Stockton Garage within one block
- Exposed ceilings
- Hardwood floors
- Operable windows
- Great natural light on 2 sides with skylights and lightwell
- 2 conference rooms, break room, IT/Storage room, open space
- Could possibly be furnished.
- Full HVAC