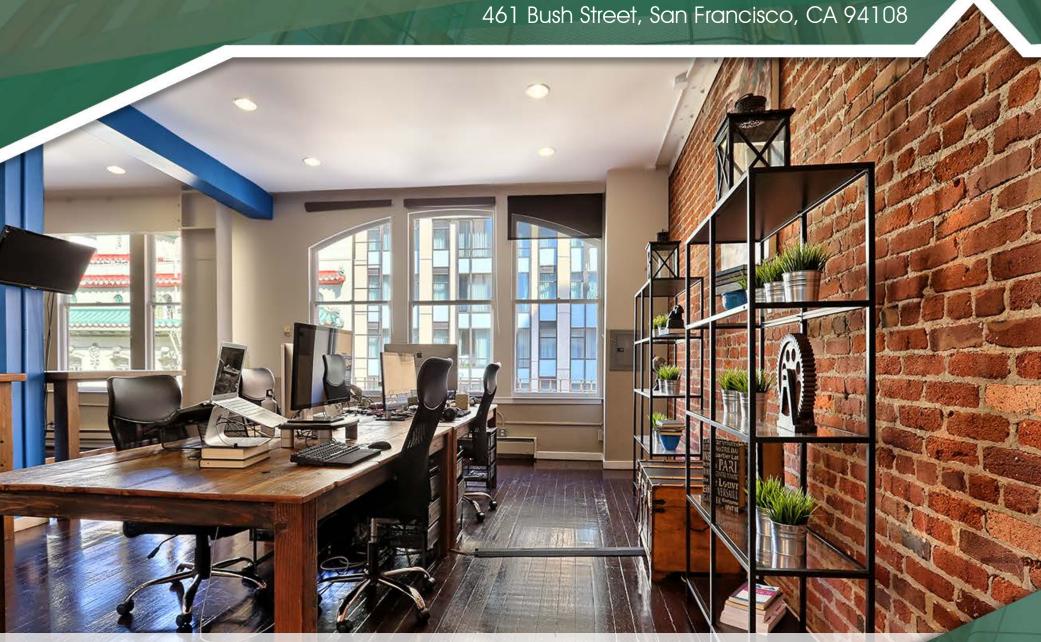

### PROPERTY HIGHLIGHTS

- Ideal for tech firms, architects, & ad agencies
- Brick & timber construction retrofitted in 1999
- Sutter-Stockton Garage within one block
- Exposed ceilings
- Hardwood floors
- Operable windows
- Great natural light on 2 sides with skylights and lightwell
- 2 conference rooms, break room, IT/Storage room, open space
- Could possibly be furnished.
- Full HVAC