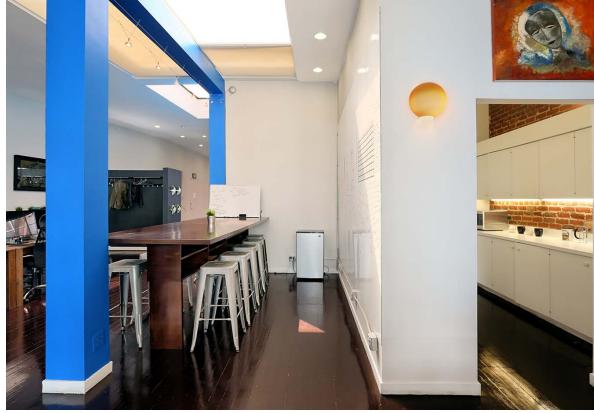

### PROPERTY HIGHLIGHTS

- Ideal for tech firms, architects, & ad agencies
- Brick & timber construction retrofitted in 1999
- Sutter-Stockton Garage within one block
- Exposed ceilings
- Hardwood floors
- Operable windows
- Great natural light on 2 sides with skylights and lightwell
- 2 conference rooms, break room, IT/Storage room, open space
- Could possibly be furnished.
- Full HVAC