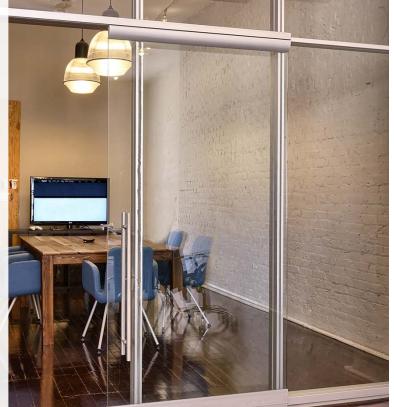

### PROPERTY HIGHLIGHTS

- Ideal for tech firms, architects, & ad agencies
- Brick & timber construction retrofitted in 1999
- Sutter-Stockton Garage within one block
- Exposed ceilings
- Hardwood floors
- Operable windows
- Great natural light on 2 sides with skylights and lightwell
- 2 conference rooms, break room, IT/Storage room, open space
- Could possibly be furnished.
- Full HVAC