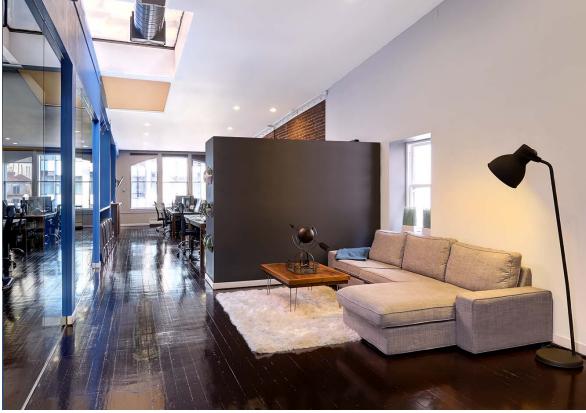

### PROPERTY HIGHLIGHTS

- Ideal for tech firms, architects, & ad agencies
- Brick & timber construction retrofitted in 1999
- Sutter-Stockton Garage within one block
- Exposed ceilings
- Hardwood floors
- Operable windows
- Great natural light on 2 sides with skylights and lightwell
- 2 conference rooms, break room, IT/Storage room, open space
- Could possibly be furnished.
- Full HVAC