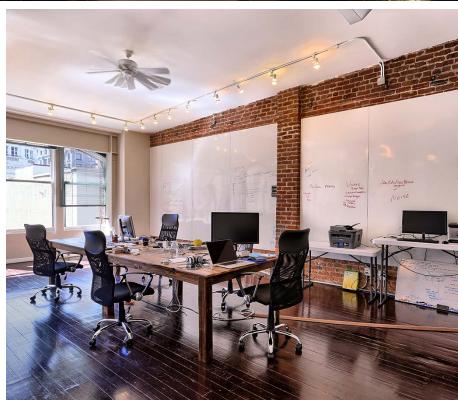

### PROPERTY HIGHLIGHTS

- Ideal for tech firms, architects, & ad agencies
- Brick & timber construction retrofitted in 1999
- Sutter-Stockton Garage within one block
- Exposed ceilings
- Hardwood floors
- Operable windows
- Great natural light on 2 sides with skylights and lightwell
- 2 conference rooms, break room, IT/Storage room, open space
- Could possibly be furnished.
- Full HVAC