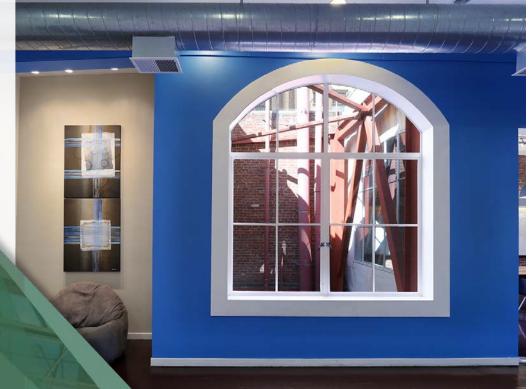

### PROPERTY HIGHLIGHTS

- Ideal for tech firms, architects, & ad agencies
- Brick & timber construction retrofitted in 1999
- Sutter-Stockton Garage within one block
- Exposed ceilings
- Hardwood floors
- Operable windows
- Great natural light on 2 sides with skylights and lightwell
- 2 conference rooms, break room, IT/Storage room, open space
- Could possibly be furnished.
- Full HVAC