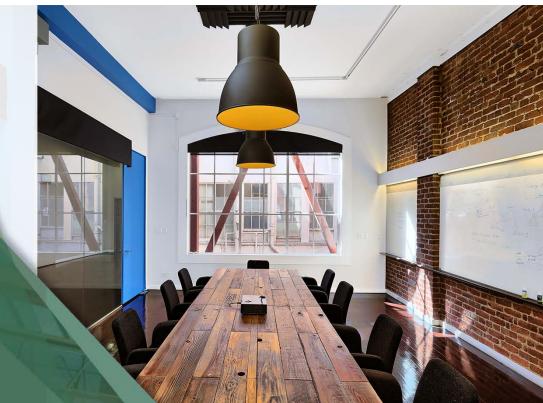

### PROPERTY HIGHLIGHTS

- Ideal for tech firms, architects, & ad agencies
- Brick & timber construction retrofitted in 1999
- Sutter-Stockton Garage within one block
- Exposed ceilings
- Hardwood floors
- Operable windows
- Great natural light on 2 sides with skylights and lightwell
- 2 conference rooms, break room, IT/Storage room, open space
- Could possibly be furnished.
- Full HVAC