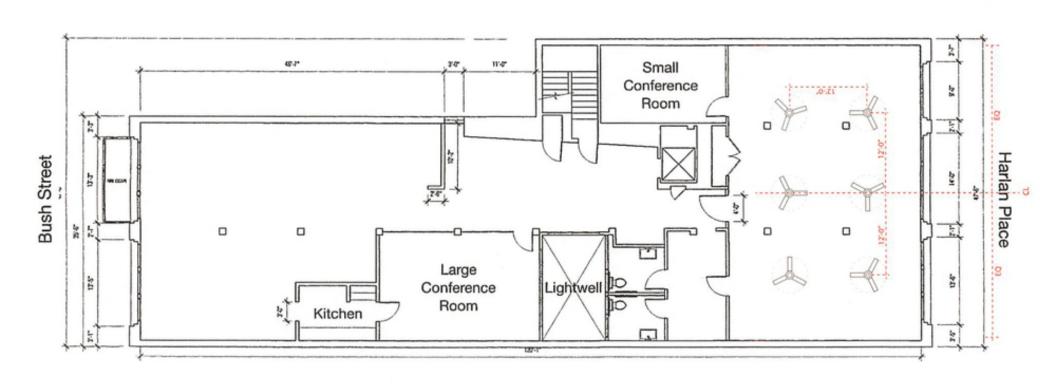

### **OFFERING SUMMARY**

| Lease Rate:     | Negotiable                  |
|-----------------|-----------------------------|
| Available SF:   | 4,554 SF                    |
| Date Available: | Upon a Fully Executed Lease |
| Building Class: | В                           |
| Building Size:  | 18,750 SF                   |
|                 |                             |

### PROPERTY HIGHLIGHTS

- Ideal for tech firms, architects, & ad agencies
- Brick & timber construction retrofitted in 1999
- Sutter-Stockton Garage within one block
- Exposed ceilings
- Hardwood floors
- Operable windows
- Great natural light on 2 sides with skylights and lightwell
- 2 conference rooms, break room, IT/Storage room, open space
- Could possibly be furnished.
- Full HVAC