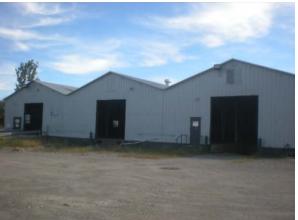

### INDUSTRIAL SALE OR LEASE

3060 SOUTH AVE., TOLEDO, OH 43609

#### **OFFERING SUMMARY** Sale Price: \$295,000 Lease Rate: \$2.50 SF + Utilities **Building Size:** 31,080 SF Lot Size: 4.55 Acres Parcel #: 20-00344 Year Built: 1953 IG - General Zoning: Industrial County: Lucas

#### **PROPERTY HIGHLIGHTS**

- · Nice Industrial building located in South Toledo
- · Large fenced lot
- · 6,000 SF outbuilding has month to month tenant
- · 1 2 ton crane. 1 1 ton crane

| DEMOGRAPHICS      | 1 MILE   | 3 MILES  | 5 MILES  |
|-------------------|----------|----------|----------|
| Total Households  | 4,229    | 38,146   | 102,348  |
| Total Population  | 9,870    | 95,051   | 245,019  |
| Average HH Income | \$34,559 | \$48,923 | \$52,360 |

# INDUSTRIAL SALE OR LEASE

3060 SOUTH AVE., TOLEDO, OH 43609

| BUILDING INFORMATION |                                                                          |
|----------------------|--------------------------------------------------------------------------|
| Nearest Intersection | Elmdale                                                                  |
| Zoned                | IG - General Industrial                                                  |
| Parking Spaces       | 25+ fenced lot                                                           |
| Curb Cuts            | 2                                                                        |
| Total Building Size  | 31,080 SF                                                                |
| Number of Floors     | 1                                                                        |
| Floor Coverings      | Concrete                                                                 |
| Construction Type    | Metal                                                                    |
| HVAC                 | Warehouse - Gas Unit<br>Heater<br>Office - Gas Forced Air/<br>Central AC |
| Roof                 | Metal                                                                    |
| Over Head Doors      | 2 - 18' x 18<br>1 - 22' x 22' truck well                                 |
| Restrooms            | 3                                                                        |
| Crane                | 1 - 1 ton, 1 - 2 ton                                                     |
| Property Taxes       | \$13,315.60/year                                                         |