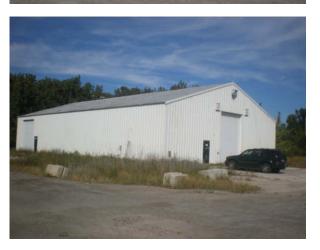

### INDUSTRIAL SALE OR LEASE

3060 SOUTH AVE., TOLEDO, OH 43609

#### **OFFERING SUMMARY** Sale Price: \$295,000 Lease Rate: \$2.50 SF + Utilities **Building Size:** 31,080 SF Lot Size: 4.55 Acres Parcel #: 20-00344 Year Built: 1953 IG - General Zoning: Industrial County: Lucas

#### **PROPERTY HIGHLIGHTS**

- · Nice Industrial building located in South Toledo
- · Large fenced lot
- · 6,000 SF outbuilding has month to month tenant
- · 1 2 ton crane. 1 1 ton crane

| DEMOGRAPHICS      | 1 MILE   | 3 MILES  | 5 MILES  |
|-------------------|----------|----------|----------|
| Total Households  | 4,229    | 38,146   | 102,348  |
| Total Population  | 9,870    | 95,051   | 245,019  |
| Average HH Income | \$34,559 | \$48,923 | \$52,360 |

# INDUSTRIAL SALE OR LEASE

3060 SOUTH AVE., TOLEDO, OH 43609

| BUILDING INFORMATION |                                                                          |
|----------------------|--------------------------------------------------------------------------|
| Nearest Intersection | Elmdale                                                                  |
| Zoned                | IG - General Industrial                                                  |
| Parking Spaces       | 25+ fenced lot                                                           |
| Curb Cuts            | 2                                                                        |
| Total Building Size  | 31,080 SF                                                                |
| Number of Floors     | 1                                                                        |
| Floor Coverings      | Concrete                                                                 |
| Construction Type    | Metal                                                                    |
| HVAC                 | Warehouse - Gas Unit<br>Heater<br>Office - Gas Forced Air/<br>Central AC |
| Roof                 | Metal                                                                    |
| Over Head Doors      | 2 - 18' x 18<br>1 - 22' x 22' truck well                                 |
| Restrooms            | 3                                                                        |
| Crane                | 1 - 1 ton, 1 - 2 ton                                                     |
| Property Taxes       | \$13,315.60/year                                                         |