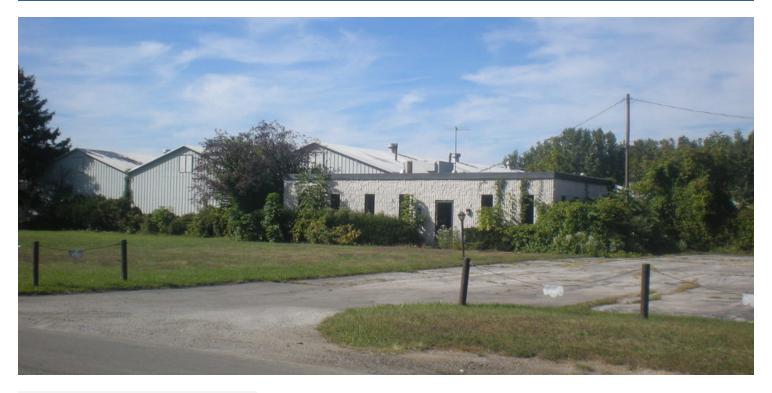

### INDUSTRIAL SALE OR LEASE

3060 SOUTH AVE., TOLEDO, OH 43609

#### **OFFERING SUMMARY** Sale Price: \$295,000 Lease Rate: \$2.50 SF + Utilities **Building Size:** 31,080 SF Lot Size: 4.55 Acres Parcel #: 20-00344 Year Built: 1953 IG - General Zoning: Industrial County: Lucas

#### **PROPERTY HIGHLIGHTS**

- · Nice Industrial building located in South Toledo
- · Large fenced lot
- · 6,000 SF outbuilding has month to month tenant
- · 1 2 ton crane. 1 1 ton crane

| DEMOGRAPHICS      | 1 MILE   | 3 MILES  | 5 MILES  |
|-------------------|----------|----------|----------|
| Total Households  | 4,229    | 38,146   | 102,348  |
| Total Population  | 9,870    | 95,051   | 245,019  |
| Average HH Income | \$34,559 | \$48,923 | \$52,360 |

# INDUSTRIAL SALE OR LEASE

3060 SOUTH AVE., TOLEDO, OH 43609

| BUILDING INFORMATION |                                                                          |
|----------------------|--------------------------------------------------------------------------|
| Nearest Intersection | Elmdale                                                                  |
| Zoned                | IG - General Industrial                                                  |
| Parking Spaces       | 25+ fenced lot                                                           |
| Curb Cuts            | 2                                                                        |
| Total Building Size  | 31,080 SF                                                                |
| Number of Floors     | 1                                                                        |
| Floor Coverings      | Concrete                                                                 |
| Construction Type    | Metal                                                                    |
| HVAC                 | Warehouse - Gas Unit<br>Heater<br>Office - Gas Forced Air/<br>Central AC |
| Roof                 | Metal                                                                    |
| Over Head Doors      | 2 - 18' x 18<br>1 - 22' x 22' truck well                                 |
| Restrooms            | 3                                                                        |
| Crane                | 1 - 1 ton, 1 - 2 ton                                                     |
| Property Taxes       | \$13,315.60/year                                                         |