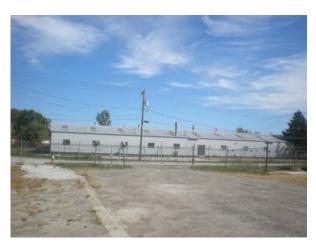

### INDUSTRIAL SALE OR LEASE

3060 SOUTH AVE., TOLEDO, OH 43609

#### **OFFERING SUMMARY** Sale Price: \$295,000 Lease Rate: \$2.50 SF + Utilities **Building Size:** 31,080 SF Lot Size: 4.55 Acres Parcel #: 20-00344 Year Built: 1953 IG - General Zoning: Industrial County: Lucas

#### **PROPERTY HIGHLIGHTS**

- · Nice Industrial building located in South Toledo
- · Large fenced lot
- · 6,000 SF outbuilding has month to month tenant
- · 1 2 ton crane. 1 1 ton crane

| DEMOGRAPHICS      | 1 MILE   | 3 MILES  | 5 MILES  |
|-------------------|----------|----------|----------|
| Total Households  | 4,229    | 38,146   | 102,348  |
| Total Population  | 9,870    | 95,051   | 245,019  |
| Average HH Income | \$34,559 | \$48,923 | \$52,360 |

# INDUSTRIAL SALE OR LEASE

3060 SOUTH AVE., TOLEDO, OH 43609

| BUILDING INFORMATION |                                                                          |
|----------------------|--------------------------------------------------------------------------|
| Nearest Intersection | Elmdale                                                                  |
| Zoned                | IG - General Industrial                                                  |
| Parking Spaces       | 25+ fenced lot                                                           |
| Curb Cuts            | 2                                                                        |
| Total Building Size  | 31,080 SF                                                                |
| Number of Floors     | 1                                                                        |
| Floor Coverings      | Concrete                                                                 |
| Construction Type    | Metal                                                                    |
| HVAC                 | Warehouse - Gas Unit<br>Heater<br>Office - Gas Forced Air/<br>Central AC |
| Roof                 | Metal                                                                    |
| Over Head Doors      | 2 - 18' x 18<br>1 - 22' x 22' truck well                                 |
| Restrooms            | 3                                                                        |
| Crane                | 1 - 1 ton, 1 - 2 ton                                                     |
| Property Taxes       | \$13,315.60/year                                                         |