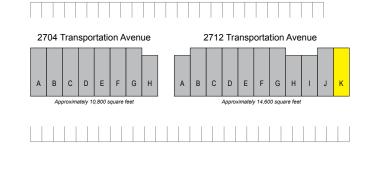

### **CURRENT AVAILABILITY**

| Address                  | Suite | Size (SF) | Lease Rate          | Comments                                                         |
|--------------------------|-------|-----------|---------------------|------------------------------------------------------------------|
| 2712 Transportation Ave. | K     | ± 1,453   | \$0.92 MG +<br>CAM* | 1 reception,1 restroom, 100 amps of power,<br>1 grade level door |