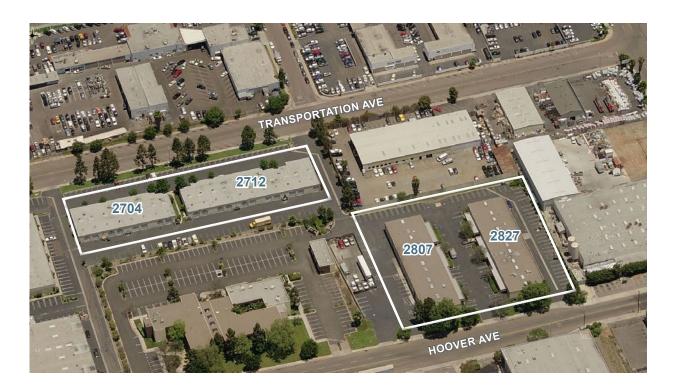

resident Lic #00998326 858.458.3347 mmossmer@voitco.com

4747 Executive Dr., Suite 800, San Diego, CA 92121 · 858.453.0505 · 858.408.3976 Fax · Lic #01333376 | www.voitco.com

# SOUTH BAY BUSINESS CENTER

2807 & 2827 Hoover Ave. & 2704 & 2712 Transportation Ave. National City, CA 91950



### **CURRENT AVAILABILITY**

| Address                  | Suite | Size (SF) | Lease Rate          | Comments                                                         |
|--------------------------|-------|-----------|---------------------|------------------------------------------------------------------|
| 2712 Transportation Ave. | K     | ± 1,453   | \$0.92 MG +<br>CAM* | 1 reception,1 restroom, 100 amps of power,<br>1 grade level door |

<sup>\*</sup>CAM charge is approximately \$0.05 psf per month









# SOUTH BAY BUSINESS CENTER

2807 & 2827 Hoover Ave. & 2704 & 2712 Transportation Ave. National City, CA 91950



### **LOCATION**



#### **Michael Mossmer**

Senior Vice President Lic #00998326 858.458.3347 mmossmer@voitco.com