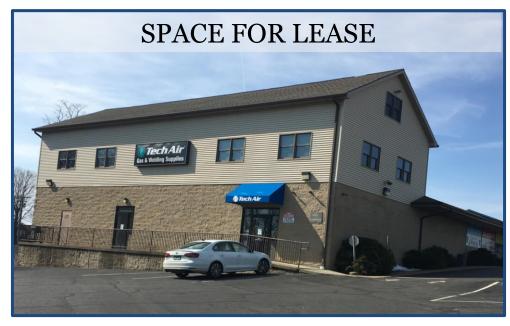

## 300 Honeyspot Road Stratford, Connecticut

Located directly off of exit 31 of I-95

Contact Bruce Wettenstein, SIOR 203.226.7101 ext. 2

Email: bruce@vidalwettenstein.com

# 2,875 SQUARE FEET, EXPANDABLE Up to 5,500 SQUARE FEET

### Ideal for Wholesale

Retail Showroom / Warehouse / Billboard Available Over Looking I-95

- > Loading dock
- > Air conditioned showroom
- Ample parking
- Gas heat, city sewer, city water
- > \$10.00 PSF NNN