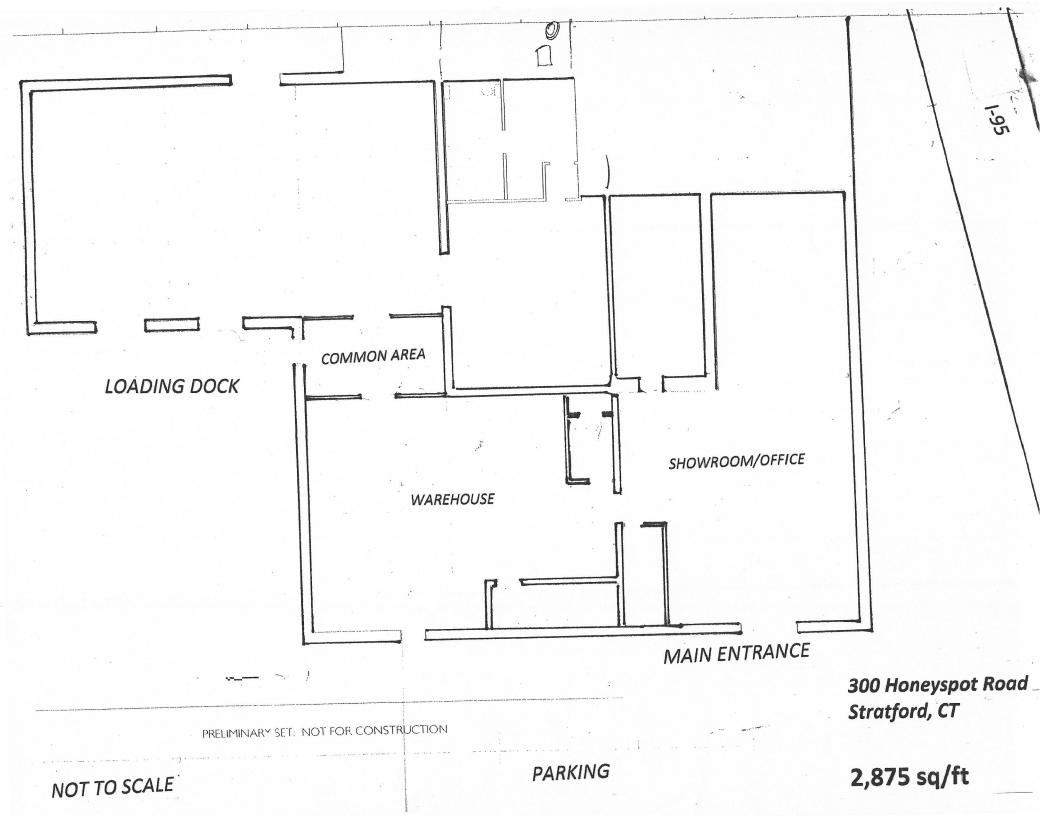

# 300 Honeyspot Road Stratford, Connecticut

#### 2,875 SQUARE FEET, EXPANDABLE Up to 5,500 SQUARE FEET

Contact Bruce Wettenstein, SIOR 203-226-7101 ext. 2 ~ bruce@vidalwettenstein.com

All information from sources deemed reliable and is submitted subject to errors, omissions, change of price, rental, and property sale and withdrawal notice.