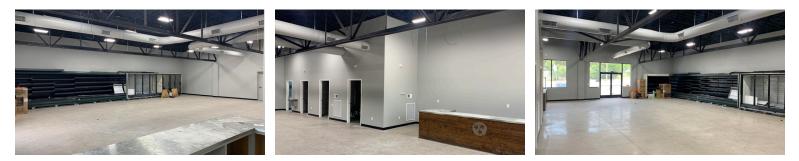

#### SPACE AVAILABLE

2.450 SF

#### **PROPERTY HIGHLIGHTS**

- Two tenant building
- Located at the intersection of Old Hickory Blvd. & Charlotte Pike in West Nashville
- High efficiency lighting
- Open floor plan with two restrooms
- Area is underserved by restaurants and retail options
- Located just off I-40