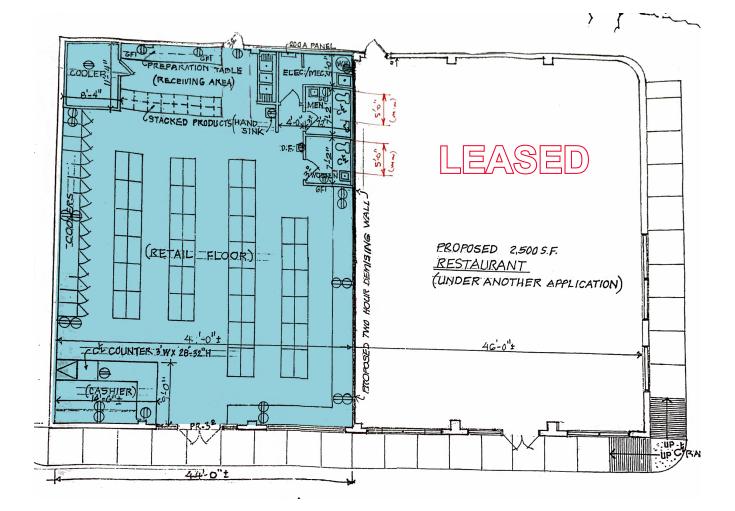

#### SPACE AVAILABLE

2.450 SF

#### **PROPERTY HIGHLIGHTS**

- Two tenant building
- Located at the intersection of Old Hickory Blvd. & Charlotte Pike in West Nashville
- High efficiency lighting
- Open floor plan with two restrooms
- Area is underserved by restaurants and retail options
- Located just off I-40