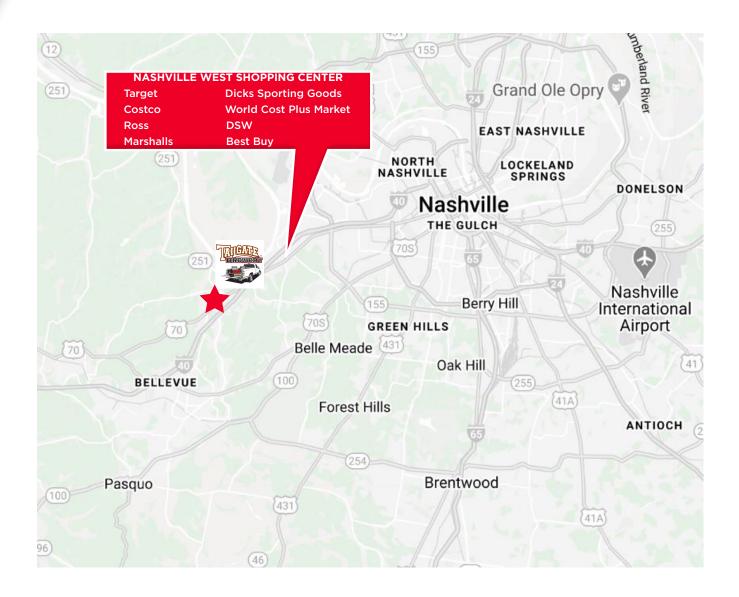

#### **PROPERTY HIGHLIGHTS**

- Two tenant building
- Located at the intersection of Old Hickory Blvd. & Charlotte Pike in West Nashville
- High efficiency lighting
- Open floor plan with two restrooms
- Area is underserved by restaurants and retail options
- Located just off I-40