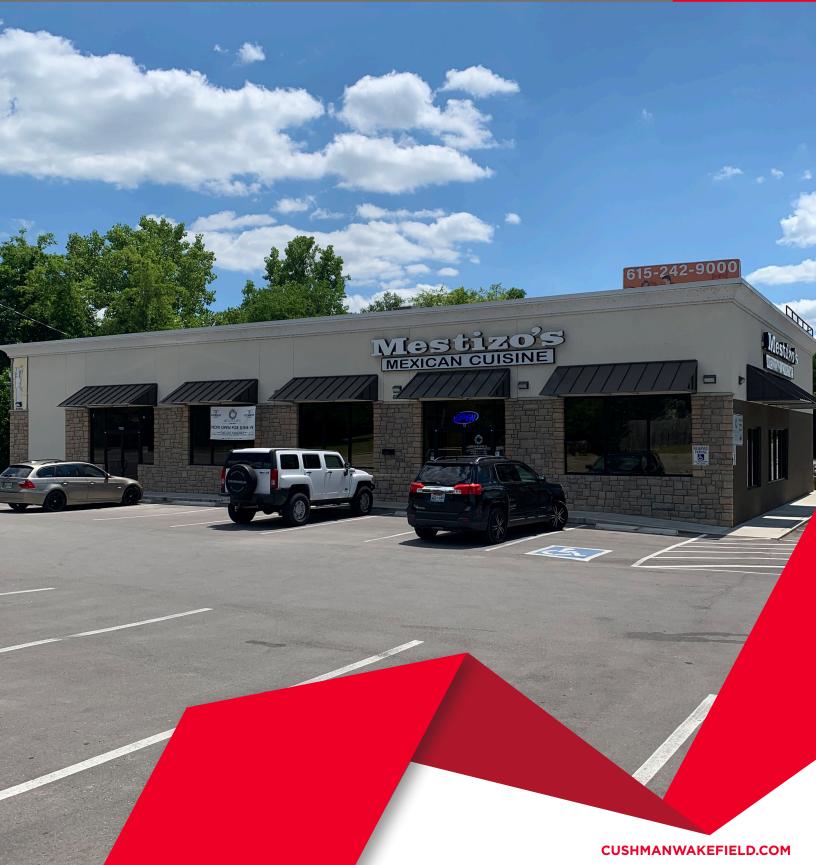

#### **PROPERTY HIGHLIGHTS**

- Two tenant building
- Located at the intersection of Old Hickory Blvd. & Charlotte Pike in West Nashville
- High efficiency lighting
- Open floor plan with two restrooms
- Area is underserved by restaurants and retail options
- Located just off I-40