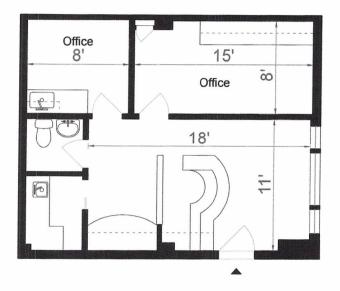

Estimated Total Gross Square Footage: 500 SQ FT Calculated from outside face of exterior walls and center line of demising walls.

EL SOBRANTE, CA 94803

UNIT 205 855 SQ FT

Estimated Total Gross Square Footage: 855 SQ FT Calculated from outside face of exterior walls and center line of demising walls.