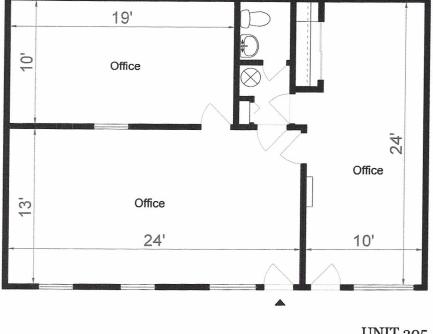

Estimated Total Gross Square Footage: 500 SQ FT Calculated from outside face of exterior walls and center line of demising walls.

EL SOBRANTE, CA 94803

UNIT 205 855 SQ FT

Estimated Total Gross Square Footage: 855 SQ FT Calculated from outside face of exterior walls and center line of demising walls.